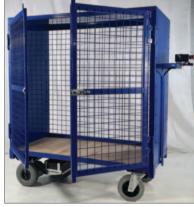

## **STANDARD RANGE OF ELECTRIC PLATFORM TRUCKS**

The standard range of electric platform trucks come in 4 styles: flat platform truck, 2-tier truck, mesh cage truck and a fully enclosed truck. All four come with a choice of either 1220 x 610mm or 1500 x 800mm platforms.

## CAGE TRUCK

• Internal cage size L x W x H: 1015 x 580 x 1070 / 1295 x 770 x 1070mm.

| REF     | Туре           | Platform size mm | PRICE    |
|---------|----------------|------------------|----------|
| BPD0112 | Flat platform  | 1220 x 610       | £3498.56 |
| BPD0115 | Flat platform  | 1500 x 800       | £3981.12 |
| BPD0212 | 2 tier         | 1220 x 610       | £3920.80 |
| BPD0215 | 2 tier         | 1500 x 800       | £4403.36 |
| BPD0312 | Cage truck     | 1220 x 610       | £4343.04 |
| BPD0315 | Cage truck     | 1500 x 800       | £5006.56 |
| BPD0412 | Fully enclosed | 1220 x 610       | £4343.04 |
| BPD0415 | Fully enclosed | 1500 x 800       | £5006.56 |