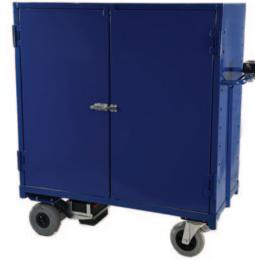

## **STANDARD RANGE OF ELECTRIC PLATFORM TRUCKS**

The standard range of electric platform trucks come in 4 styles: flat platform truck, 2-tier truck, mesh cage truck and a fully enclosed truck. All four come with a choice of either 1220 x 610mm or 1500 x 800mm platforms.

## CAGE TRUCK

• Internal cage size L x W x H: 1015 x 580 x 1070 / 1295 x 770 x 1070mm.

| REF     | Туре           | Platform size mm | PRICE    |
|---------|----------------|------------------|----------|
| BPD0112 | Flat platform  | 1220 x 610       | £3498.56 |
| BPD0115 | Flat platform  | 1500 x 800       | £3981.12 |
| BPD0212 | 2 tier         | 1220 x 610       | £3920.80 |
| BPD0215 | 2 tier         | 1500 x 800       | £4403.36 |
| BPD0312 | Cage truck     | 1220 x 610       | £4343.04 |
| BPD0315 | Cage truck     | 1500 x 800       | £5006.56 |
| BPD0412 | Fully enclosed | 1220 x 610       | £4343.04 |
| BPD0415 | Fully enclosed | 1500 x 800       | £5006.56 |