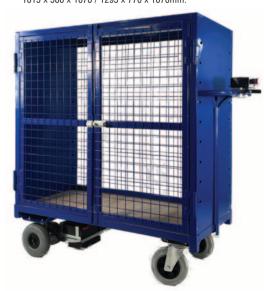

## **STANDARD RANGE OF ELECTRIC PLATFORM TRUCKS**

The standard range of electric platform trucks come in 4 styles: flat platform truck, 2-tier truck, mesh cage truck and a fully enclosed truck. All four come with a choice of either 1220 x 610mm or 1500 x 800mm platforms.

## CAGE TRUCK

• Internal cage size L x W x H: 1015 x 580 x 1070 / 1295 x 770 x 1070mm.

| REF     | Туре           | Platform size mm | PRICE    |
|---------|----------------|------------------|----------|
| BPD0112 | Flat platform  | 1220 x 610       | £3498.56 |
| BPD0115 | Flat platform  | 1500 x 800       | £3981.12 |
| BPD0212 | 2 tier         | 1220 x 610       | £3920.80 |
| BPD0215 | 2 tier         | 1500 x 800       | £4403.36 |
| BPD0312 | Cage truck     | 1220 x 610       | £4343.04 |
| BPD0315 | Cage truck     | 1500 x 800       | £5006.56 |
| BPD0412 | Fully enclosed | 1220 x 610       | £4343.04 |
| BPD0415 | Fully enclosed | 1500 x 800       | £5006.56 |