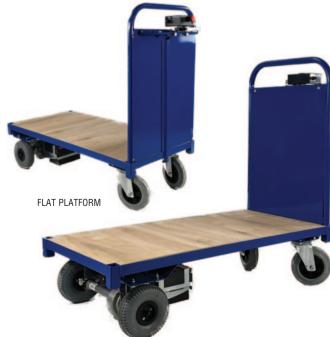

## **STANDARD RANGE OF ELECTRIC PLATFORM TRUCKS**

The standard range of electric platform trucks come in 4 styles: flat platform truck, 2-tier truck, mesh cage truck and a fully enclosed truck. All four come with a choice of either 1220 x 610mm or 1500 x 800mm platforms.

  • Bed height: 320mm.
- Platform deck: 12mm exterior grade plywood.

- Shelf size: 1015 x 580 / 1295 x 770mm.