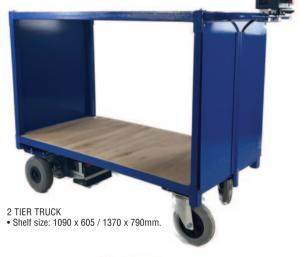

  • Bed height: 320mm.
- Platform deck: 12mm exterior grade plywood.

- Shelf size: 1015 x 580 / 1295 x 770mm.