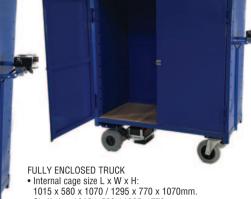

## **STANDARD RANGE OF ELECTRIC PLATFORM TRUCKS**

The standard range of electric platform trucks come in 4 styles: flat platform truck, 2-tier truck, mesh cage truck and a fully enclosed truck. All four come with a choice of either 1220 x 610mm or 1500 x 800mm platforms.

  • Bed height: 320mm.
- Platform deck: 12mm exterior grade plywood.

- Shelf size: 1015 x 580 / 1295 x 770mm.

## CAGE TRUCK

• Internal cage size L x W x H: 1015 x 580 x 1070 / 1295 x 770 x 1070mm.

| REF     | Туре           | Platform size mm | PRICE    |
|---------|----------------|------------------|----------|
| BPD0112 | Flat platform  | 1220 x 610       | £3498.56 |
| BPD0115 | Flat platform  | 1500 x 800       | £3981.12 |
| BPD0212 | 2 tier         | 1220 x 610       | £3920.80 |
| BPD0215 | 2 tier         | 1500 x 800       | £4403.36 |
| BPD0312 | Cage truck     | 1220 x 610       | £4343.04 |
| BPD0315 | Cage truck     | 1500 x 800       | £5006.56 |
| BPD0412 | Fully enclosed | 1220 x 610       | £4343.04 |
| BPD0415 | Fully enclosed | 1500 x 800       | £5006.56 |