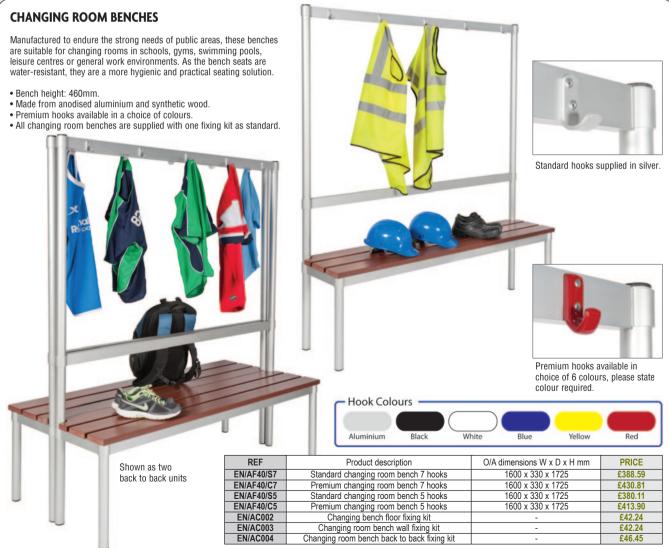

## **MESH LOCKERS & CLOAKROOM EQUIPMENT**

## WIRE MESH CLOTHES LOCKERS

- Fully welded tubular steel construction with a 50 x 50mm square mesh outer carcass and 25 x 25mm mesh shelves.
- Fitted with a hanging rail and two storage shelves per compartment.
- Suitable for storing coats, overalls, hats, boots etc.
  Floor and wall fixing
- points provided.

REF

WML01Z

WML02Z

WML04Z

 Mobile unit available with grey non-marking rubber tyred castors and lockable hinged doors (padlocks not included).



O/S L x W x H mm

1590 x 565 x 1890

1590 x 1130 x 1890

1590 x 565 x 2090

PRICE

£1285.01

£2433.26

£2004.23



Туре

Single sided wall unit

Double sided unit

Mobile unit

No of comps