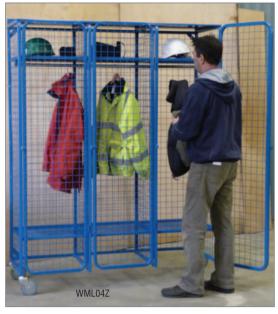

## WIRE MESH CLOTHES LOCKERS

- Fully welded tubular steel construction with a 50 x 50mm square mesh outer carcass and 25 x 25mm mesh shelves.
- Fitted with a hanging rail and two storage shelves per compartment.
- Suitable for storing coats, overalls, hats, boots etc.
  Floor and wall fixing
- points provided.

REF

WML01Z

WML02Z

WML04Z

 Mobile unit available with grey non-marking rubber tyred castors and lockable hinged doors (padlocks not included).

O/S L x W x H mm

1590 x 565 x 1890

1590 x 1130 x 1890

1590 x 565 x 2090

PRICE

£1285.01

£2433.26

£2004.23

Туре

Single sided wall unit

Double sided unit

Mobile unit

No of comps