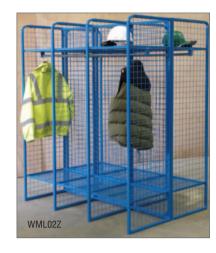

## WIRE MESH CLOTHES LOCKERS

- Fully welded tubular steel construction with a 50 x 50mm square mesh outer carcass and 25 x 25mm mesh shelves.
- Fitted with a hanging rail and two storage shelves per compartment.
- Suitable for storing coats, overalls, hats, boots etc.
  Floor and wall fixing
- points provided.

REF

WML01Z

WML02Z

WML04Z

 Mobile unit available with grey non-marking rubber tyred castors and lockable hinged doors (padlocks not included).

O/S L x W x H mm

1590 x 565 x 1890

1590 x 1130 x 1890

1590 x 565 x 2090

PRICE

£1285.01

£2433.26

£2004.23

Туре

Single sided wall unit

Double sided unit

Mobile unit

No of comps