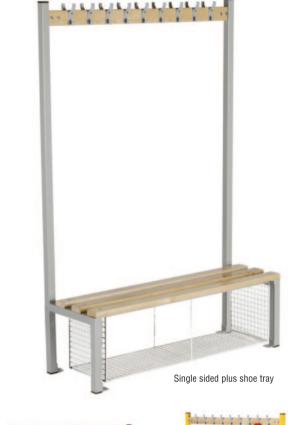

## **CLOAKROOM ISLAND SEATING**

- Welded 38mm tubular steel.
   Supplied with double coat hooks and beech wood slats.
- Shoe compartments or tray options.
  Powder coated: green, dark blue, red, yellow, grey, dark grey or black.
- · Floor fixing bracket.

| REF      | Style             | Number<br>of hooks | Size<br>H x L x D mm | PRICE   |
|----------|-------------------|--------------------|----------------------|---------|
| IS120S   | Single            | 9                  | 1800 x 1200 x 400    | £302.82 |
| IS150S   | sided             | 12                 | 1800 x 1500 x 400    | £323.37 |
| IS120D   | Double            | 18                 | 1800 x 1200 x 760    | £503.98 |
| IS150D   | sided             | 24                 | 1800 x 1500 x 760    | £534.26 |
| IS120SSB | Single sided plus | 8                  | 1800 x 1200 x 400    | £447.74 |
| IS150SSB | shoe compartment  | 10                 | 1800 x 1500 x 400    | £496.41 |
| IS120DSB | Double sided plus | 16                 | 1800 x 1200 x 760    | £794.90 |
| IS150DSB | shoe compartment  | 20                 | 1800 x 1500 x 760    | £878.18 |
| IS120SST | Single sided      | 9                  | 1800 x 1200 x 400    | £408.81 |
| IS150SST | plus shoe tray    | 12                 | 1800 x 1500 x 400    | £444.50 |
| IS120DST | Double sided      | 18                 | 1800 x 1200 x 760    | £725.69 |
| IS150DST | plus shoe tray    | 24                 | 1800 x 1500 x 760    | £773.27 |