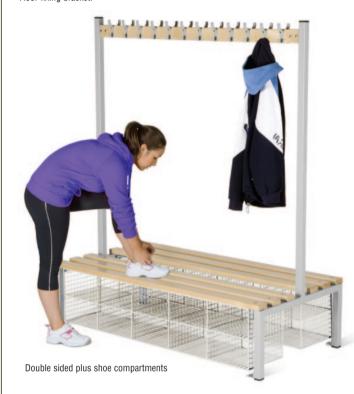

## **CLOAKROOM ISLAND SEATING**

- Welded 38mm tubular steel.
   Supplied with double coat hooks and beech wood slats.
- Shoe compartments or tray options.
  Powder coated: green, dark blue, red, yellow, grey, dark grey or black.
- · Floor fixing bracket.

| REF      | Style             | Number<br>of hooks | Size<br>H x L x D mm | PRICE   |
|----------|-------------------|--------------------|----------------------|---------|
| IS120S   | Single            | 9                  | 1800 x 1200 x 400    | £302.82 |
| IS150S   | sided             | 12                 | 1800 x 1500 x 400    | £323.37 |
| IS120D   | Double            | 18                 | 1800 x 1200 x 760    | £503.98 |
| IS150D   | sided             | 24                 | 1800 x 1500 x 760    | £534.26 |
| IS120SSB | Single sided plus | 8                  | 1800 x 1200 x 400    | £447.74 |
| IS150SSB | shoe compartment  | 10                 | 1800 x 1500 x 400    | £496.41 |
| IS120DSB | Double sided plus | 16                 | 1800 x 1200 x 760    | £794.90 |
| IS150DSB | shoe compartment  | 20                 | 1800 x 1500 x 760    | £878.18 |
| IS120SST | Single sided      | 9                  | 1800 x 1200 x 400    | £408.81 |
| IS150SST | plus shoe tray    | 12                 | 1800 x 1500 x 400    | £444.50 |
| IS120DST | Double sided      | 18                 | 1800 x 1200 x 760    | £725.69 |
| IS150DST | plus shoe tray    | 24                 | 1800 x 1500 x 760    | £773.27 |