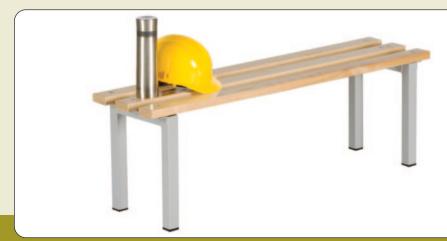

## **BENCH SEATING**

- · Welded 38mm tubular steel.
- Welded 38mm tubular steel.
  Supplied with three beech wood slats.
  Powder coated in the following colours: green, dark blue, red, yellow, grey, dark grey or black.
  Free standing.
  Height: 390mm.

| REF   | Length mm | PRICE   |
|-------|-----------|---------|
| BS60  | 600       | £130.86 |
| BS90  | 900       | £154.65 |
| BS120 | 1200      | £176.28 |
| BS150 | 1500      | £205.49 |
| BS180 | 1800      | £269.29 |