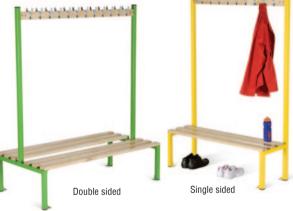

## **CLOAKROOM ISLAND SEATING**

- Welded 38mm tubular steel.
   Supplied with double coat hooks and beech wood slats.
- Shoe compartments or tray options.
  Powder coated: green, dark blue, red, yellow, grey, dark grey or black.
- · Floor fixing bracket.

| REF      | Style             | Number<br>of hooks | Size<br>H x L x D mm | PRICE   |
|----------|-------------------|--------------------|----------------------|---------|
| IS120S   | Single            | 9                  | 1800 x 1200 x 400    | £302.82 |
| IS150S   | sided             | 12                 | 1800 x 1500 x 400    | £323.37 |
| IS120D   | Double            | 18                 | 1800 x 1200 x 760    | £503.98 |
| IS150D   | sided             | 24                 | 1800 x 1500 x 760    | £534.26 |
| IS120SSB | Single sided plus | 8                  | 1800 x 1200 x 400    | £447.74 |
| IS150SSB | shoe compartment  | 10                 | 1800 x 1500 x 400    | £496.41 |
| IS120DSB | Double sided plus | 16                 | 1800 x 1200 x 760    | £794.90 |
| IS150DSB | shoe compartment  | 20                 | 1800 x 1500 x 760    | £878.18 |
| IS120SST | Single sided      | 9                  | 1800 x 1200 x 400    | £408.81 |
| IS150SST | plus shoe tray    | 12                 | 1800 x 1500 x 400    | £444.50 |
| IS120DST | Double sided      | 18                 | 1800 x 1200 x 760    | £725.69 |
| IS150DST | plus shoe tray    | 24                 | 1800 x 1500 x 760    | £773.27 |