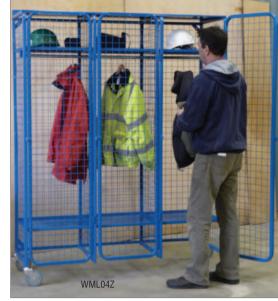

## WIRE MESH CLOTHES LOCKERS

- Fully welded tubular steel construction with a 50 x 50mm square mesh outer carcass and 25 x 25mm mesh shelves.
- Fitted with a hanging rail and two storage shelves per compartment.
- Suitable for storing coats, overalls, hats, boots etc.
- Floor and wall fixing points provided.
- Mobile unit available with grey non-marking rubber tyred castors and lockable hinged doors (padlocks not included).

| REF    | Туре                   | No of comps | O/S L x W x H mm   | PRICE    |
|--------|------------------------|-------------|--------------------|----------|
| WML01Z | Single sided wall unit | 3           | 1590 x 565 x 1890  | £1349.29 |
| WML02Z | Double sided unit      | 6           | 1590 x 1130 x 1890 | £2554.97 |
| WML04Z | Mobile unit            | 3           | 1590 x 565 x 2090  | £2104.52 |