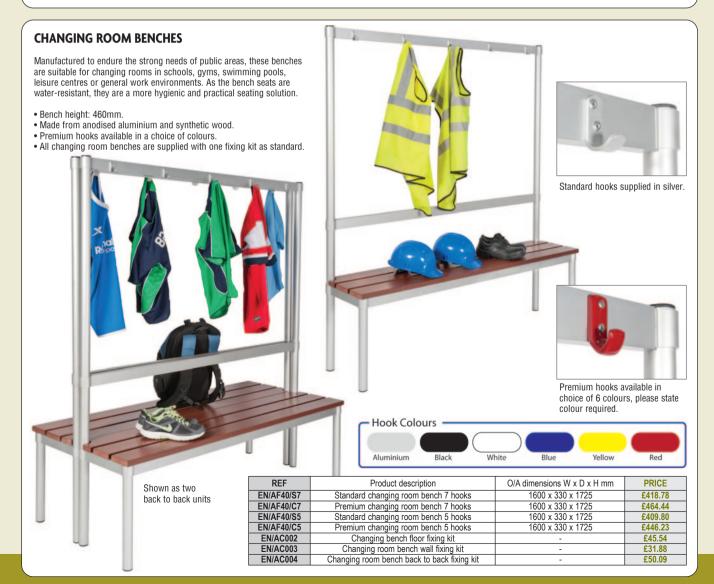

tubular steel construction with a 50 x 50mm square mesh outer carcass and 25 x 25mm mesh shelves.
- Fitted with a hanging rail and two storage shelves per compartment.
- Suitable for storing coats, overalls, hats, boots etc.
- Floor and wall fixing points provided.
- Mobile unit available with grey non-marking rubber tyred castors and lockable hinged doors (padlocks not included).





| REF    | Туре                   | No of comps | O/S L x W x H mm   | PRICE    |
|--------|------------------------|-------------|--------------------|----------|
| WML01Z | Single sided wall unit | 3           | 1590 x 565 x 1890  | £1349.29 |
| WML02Z | Double sided unit      | 6           | 1590 x 1130 x 1890 | £2554.97 |
| WML04Z | Mobile unit            | 3           | 1590 x 565 x 2090  | £2104.52 |