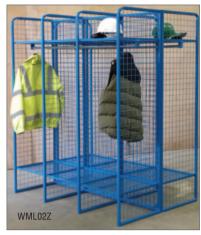

## WIRE MESH CLOTHES LOCKERS

- Fully welded tubular steel construction with a 50 x 50mm square mesh outer carcass and 25 x 25mm mesh shelves.
- Fitted with a hanging rail and two storage shelves per compartment.
- Suitable for storing coats, overalls, hats, boots etc.
- Floor and wall fixing points provided.
- Mobile unit available with grey non-marking rubber tyred castors and lockable hinged doors (padlocks not included).

| REF    | Туре                   | No of comps | O/S L x W x H mm   | PRICE    |
|--------|------------------------|-------------|--------------------|----------|
| WML01Z | Single sided wall unit | 3           | 1590 x 565 x 1890  | £1349.29 |
| WML02Z | Double sided unit      | 6           | 1590 x 1130 x 1890 | £2554.97 |
| WML04Z | Mobile unit            | 3           | 1590 x 565 x 2090  | £2104.52 |