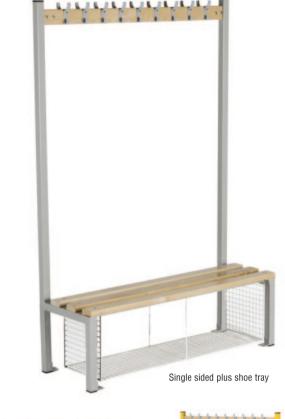

## **CLOAKROOM ISLAND SEATING**

- Welded 38mm tubular steel.
   Supplied with double coat hooks and beech wood slats.
- Shoe compartments or tray options.
  Powder coated: green, dark blue, red, yellow, grey, dark grey or black.
- · Floor fixing bracket.

| REF      | Style             | Number<br>of hooks | Size<br>H x L x D mm | PRICE   |
|----------|-------------------|--------------------|----------------------|---------|
| IS120S   | Single            | 9                  | 1800 x 1200 x 400    | £302.82 |
| IS150S   | sided             | 12                 | 1800 x 1500 x 400    | £323.37 |
| IS120D   | Double            | 18                 | 1800 x 1200 x 760    | £503.98 |
| IS150D   | sided             | 24                 | 1800 x 1500 x 760    | £534.26 |
| IS120SSB | Single sided plus | 8                  | 1800 x 1200 x 400    | £447.74 |
| IS150SSB | shoe compartment  | 10                 | 1800 x 1500 x 400    | £496.41 |
| IS120DSB | Double sided plus | 16                 | 1800 x 1200 x 760    | £794.90 |
| IS150DSB | shoe compartment  | 20                 | 1800 x 1500 x 760    | £878.18 |
| IS120SST | Single sided      | 9                  | 1800 x 1200 x 400    | £408.81 |
| IS150SST | plus shoe tray    | 12                 | 1800 x 1500 x 400    | £444.50 |
| IS120DST | Double sided      | 18                 | 1800 x 1200 x 760    | £725.69 |
| IS150DST | plus shoe tray    | 24                 | 1800 x 1500 x 760    | £773.27 |