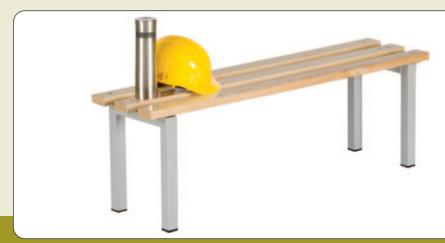

## **BENCH SEATING**

- · Welded 38mm tubular steel.
- Welded 38mm tubular steel.
  Supplied with three beech wood slats.
  Powder coated in the following colours: green, dark blue, red, yellow, grey, dark grey or black.
  Free standing.
  Height: 390mm.

| REF   | Length mm | PRICE   |
|-------|-----------|---------|
| BS60  | 600       | £130.86 |
| BS90  | 900       | £154.65 |
| BS120 | 1200      | £176.28 |
| BS150 | 1500      | £205.49 |
| BS180 | 1800      | £269.29 |