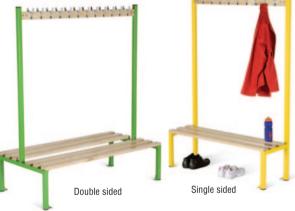

## **CLOAKROOM ISLAND SEATING**

- Welded 38mm tubular steel.
   Supplied with double coat hooks and beech wood slats.
- Shoe compartments or tray options.
  Powder coated: green, dark blue, red, yellow, grey, dark grey or black.
- · Floor fixing bracket.

| REF      | Style             | Number<br>of hooks | Size<br>H x L x D mm | PRICE   |
|----------|-------------------|--------------------|----------------------|---------|
| IS120S   | Single            | 9                  | 1800 x 1200 x 400    | £302.82 |
| IS150S   | sided             | 12                 | 1800 x 1500 x 400    | £323.37 |
| IS120D   | Double            | 18                 | 1800 x 1200 x 760    | £503.98 |
| IS150D   | sided             | 24                 | 1800 x 1500 x 760    | £534.26 |
| IS120SSB | Single sided plus | 8                  | 1800 x 1200 x 400    | £447.74 |
| IS150SSB | shoe compartment  | 10                 | 1800 x 1500 x 400    | £496.41 |
| IS120DSB | Double sided plus | 16                 | 1800 x 1200 x 760    | £794.90 |
| IS150DSB | shoe compartment  | 20                 | 1800 x 1500 x 760    | £878.18 |
| IS120SST | Single sided      | 9                  | 1800 x 1200 x 400    | £408.81 |
| IS150SST | plus shoe tray    | 12                 | 1800 x 1500 x 400    | £444.50 |
| IS120DST | Double sided      | 18                 | 1800 x 1200 x 760    | £725.69 |
| IS150DST | plus shoe tray    | 24                 | 1800 x 1500 x 760    | £773.27 |