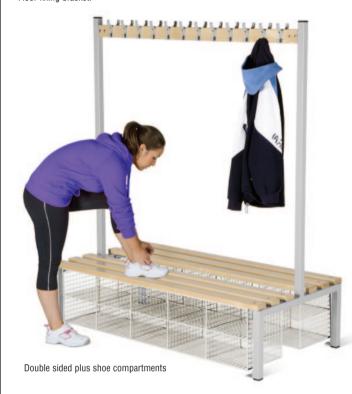

## **CLOAKROOM ISLAND SEATING**

- Welded 38mm tubular steel.
   Supplied with double coat hooks and beech wood slats.
- Shoe compartments or tray options.
  Powder coated: green, dark blue, red, yellow, grey, dark grey or black.
- · Floor fixing bracket.

| REF      | Style             | Number<br>of hooks | Size<br>H x L x D mm | PRICE   |
|----------|-------------------|--------------------|----------------------|---------|
| IS120S   | Single            | 9                  | 1800 x 1200 x 400    | £302.82 |
| IS150S   | sided             | 12                 | 1800 x 1500 x 400    | £323.37 |
| IS120D   | Double            | 18                 | 1800 x 1200 x 760    | £503.98 |
| IS150D   | sided             | 24                 | 1800 x 1500 x 760    | £534.26 |
| IS120SSB | Single sided plus | 8                  | 1800 x 1200 x 400    | £447.74 |
| IS150SSB | shoe compartment  | 10                 | 1800 x 1500 x 400    | £496.41 |
| IS120DSB | Double sided plus | 16                 | 1800 x 1200 x 760    | £794.90 |
| IS150DSB | shoe compartment  | 20                 | 1800 x 1500 x 760    | £878.18 |
| IS120SST | Single sided      | 9                  | 1800 x 1200 x 400    | £408.81 |
| IS150SST | plus shoe tray    | 12                 | 1800 x 1500 x 400    | £444.50 |
| IS120DST | Double sided      | 18                 | 1800 x 1200 x 760    | £725.69 |
| IS150DST | plus shoe tray    | 24                 | 1800 x 1500 x 760    | £773.27 |