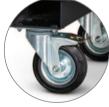

- · Gas struts fitted which conform to industry standards.
- Keyed alike 5 lever deadlocks both sides.
  Optional extra heavy duty castors for OX3 and OX4.
- . Optional extra shelves for OX4, please enquire.

Optional castors using pre-drilled holes in fork skids on OX3 and OX4

Gas struts fitted to all lids to industry standards

| ٦ | ١ | / | 9 | ı |
|---|---|---|---|---|
| J | 1 | ١ | ۷ |   |
|   |   |   |   |   |

Fork skids as standard on OX3 and OX4

0X4