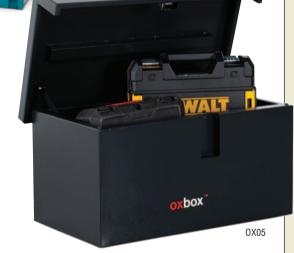

| REF   | Description                                                             | Ext size W x D x H mm                    | Int size W x D x H mm | Weight kg      | PRICE    |
|-------|-------------------------------------------------------------------------|------------------------------------------|-----------------------|----------------|----------|
| OX05  | Van box (c/w 2 keys)                                                    | 810 x 470 x 385                          | 755 x 425 x 370       | 27             | £240.54  |
| OX1   | Van box (c/w 2 keys)                                                    | 885 x 470 x 450                          | 830 x 425 x 435       | 32             | £295.53  |
| OX2   | Truck box (c/w 3 keys)                                                  | 1155 x 450 x 460                         | 1130 x 425 x 445      | 41             | £422.67  |
| OX3   | Site box (c/w 3 keys)                                                   | 1210 x 625 x 645                         | 1115 x 595 x 550      | 60             | £572.16  |
| OX4   | Site chest (c/w 3 keys)                                                 | 1215 x 595 x 1185                        | 1125 x 570 x 1090     | 89             | £1185.54 |
| OX6   | Truck box (c/w 3 keys)                                                  | 1740 x 515 x 445                         | 1715 x 485 x 430      | 60             | £699.30  |
| OXCAS | 2 x fixed and 2 x swivel<br>braked castors on 6" solid<br>rubber wheels | NB pre-drilled holes only on OX3 and OX4 | -                     | Capacity 135kg | £165.68  |