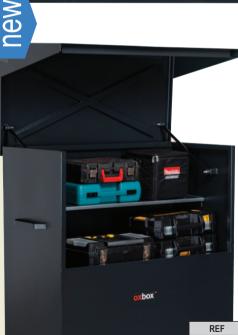

- · Gas struts fitted which conform to industry standards.
- Keyed alike 5 lever deadlocks both sides.
  Optional extra heavy duty castors for OX3 and OX4.
- . Optional extra shelves for OX4, please enquire.

| REF   | Description                                                             | Ext size W x D x H mm                    | Int size W x D x H mm | Weight kg      | PRICE    |
|-------|-------------------------------------------------------------------------|------------------------------------------|-----------------------|----------------|----------|
| OX05  | Van box (c/w 2 keys)                                                    | 810 x 470 x 385                          | 755 x 425 x 370       | 27             | £240.54  |
| OX1   | Van box (c/w 2 keys)                                                    | 885 x 470 x 450                          | 830 x 425 x 435       | 32             | £295.53  |
| OX2   | Truck box (c/w 3 keys)                                                  | 1155 x 450 x 460                         | 1130 x 425 x 445      | 41             | £422.67  |
| OX3   | Site box (c/w 3 keys)                                                   | 1210 x 625 x 645                         | 1115 x 595 x 550      | 60             | £572.16  |
| OX4   | Site chest (c/w 3 keys)                                                 | 1215 x 595 x 1185                        | 1125 x 570 x 1090     | 89             | £1185.54 |
| OX6   | Truck box (c/w 3 keys)                                                  | 1740 x 515 x 445                         | 1715 x 485 x 430      | 60             | £699.30  |
| OXCAS | 2 x fixed and 2 x swivel<br>braked castors on 6" solid<br>rubber wheels | NB pre-drilled holes only on OX3 and OX4 | -                     | Capacity 135kg | £165.68  |