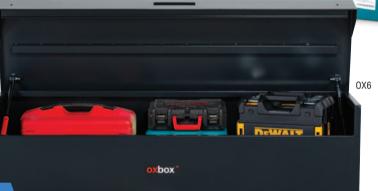

| REF   | Description                                                             | Ext size W x D x H mm                    | Int size W x D x H mm | Weight kg      | PRICE    |
|-------|-------------------------------------------------------------------------|------------------------------------------|-----------------------|----------------|----------|
| OX05  | Van box (c/w 2 keys)                                                    | 810 x 470 x 385                          | 755 x 425 x 370       | 27             | £240.54  |
| OX1   | Van box (c/w 2 keys)                                                    | 885 x 470 x 450                          | 830 x 425 x 435       | 32             | £295.53  |
| OX2   | Truck box (c/w 3 keys)                                                  | 1155 x 450 x 460                         | 1130 x 425 x 445      | 41             | £422.67  |
| OX3   | Site box (c/w 3 keys)                                                   | 1210 x 625 x 645                         | 1115 x 595 x 550      | 60             | £572.16  |
| OX4   | Site chest (c/w 3 keys)                                                 | 1215 x 595 x 1185                        | 1125 x 570 x 1090     | 89             | £1185.54 |
| OX6   | Truck box (c/w 3 keys)                                                  | 1740 x 515 x 445                         | 1715 x 485 x 430      | 60             | £699.30  |
| OXCAS | 2 x fixed and 2 x swivel<br>braked castors on 6" solid<br>rubber wheels | NB pre-drilled holes only on OX3 and OX4 | -                     | Capacity 135kg | £165.68  |