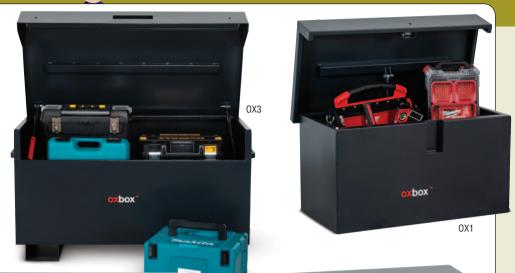

## ОХВОХ

This range of tool vaults is a great example of where quality meets affordability. Manufactured from 1.5 and 2mm steel this range provides security and peace of mind. Its unique folded construction gives these products remarkable strength. Powder coated finish for durability. Ideal for workshops, trucks, vans and sites.

| REF   | Description                                                             | Ext size W x D x H mm                    | Int size W x D x H mm | Weight kg      | PRICE    |
|-------|-------------------------------------------------------------------------|------------------------------------------|-----------------------|----------------|----------|
| OX05  | Van box (c/w 2 keys)                                                    | 810 x 470 x 385                          | 755 x 425 x 370       | 27             | £240.54  |
| OX1   | Van box (c/w 2 keys)                                                    | 885 x 470 x 450                          | 830 x 425 x 435       | 32             | £295.53  |
| OX2   | Truck box (c/w 3 keys)                                                  | 1155 x 450 x 460                         | 1130 x 425 x 445      | 41             | £422.67  |
| OX3   | Site box (c/w 3 keys)                                                   | 1210 x 625 x 645                         | 1115 x 595 x 550      | 60             | £572.16  |
| OX4   | Site chest (c/w 3 keys)                                                 | 1215 x 595 x 1185                        | 1125 x 570 x 1090     | 89             | £1185.54 |
| OX6   | Truck box (c/w 3 keys)                                                  | 1740 x 515 x 445                         | 1715 x 485 x 430      | 60             | £699.30  |
| OXCAS | 2 x fixed and 2 x swivel<br>braked castors on 6" solid<br>rubber wheels | NB pre-drilled holes only on OX3 and OX4 | -                     | Capacity 135kg | £165.68  |