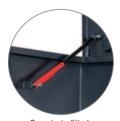

- · Gas struts fitted which conform to industry standards.
- Keyed alike 5 lever deadlocks both sides.
  Optional extra heavy duty castors for OX3 and OX4.
- . Optional extra shelves for OX4, please enquire.

Optional castors using pre-drilled holes in fork skids on OX3 and OX4

Gas struts fitted to all lids to industry standards

| ٦ | ١ | / | 9 | ı |
|---|---|---|---|---|
| J | 1 | ١ | ۷ |   |
|   |   |   |   |   |