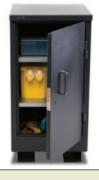

## **TUFFSTOR CABINETS**

Cabinet style security boxes with adjustable shelving. Suitable for site positioning and inside a vehicle.

- 2mm thick heavy duty steel construction.
- . 5-lever deadlocks.
- · Fork lift skids fitted.
- · Finished in low-viz charcoal grey.
- Weight 50/85/150kg.

| REF     | Size W x D x H m  | PRICE    |  |
|---------|-------------------|----------|--|
| TUFFSC1 | 500 x 500 x 900   | £621.98  |  |
| TUFFSC2 | 800 x 550 x 1200  | £1188.98 |  |
| TUFFSC3 | 1200 x 550 x 1500 | £1876.25 |  |
|         |                   |          |  |