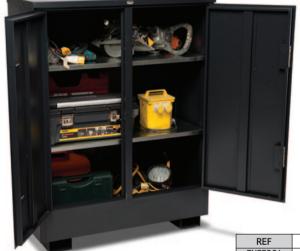

## **TUFFSTOR CABINETS**

Cabinet style security boxes with adjustable shelving. Suitable for site positioning and inside a vehicle.

- 2mm thick heavy duty steel construction.
- . 5-lever deadlocks.
- · Fork lift skids fitted.
- · Finished in low-viz charcoal grey.
- Weight 50/85/150kg.

| REF     | Size W x D x H m  | PRICE    |  |
|---------|-------------------|----------|--|
| TUFFSC1 | 500 x 500 x 900   | £621.98  |  |
| TUFFSC2 | 800 x 550 x 1200  | £1188.98 |  |
| TUFFSC3 | 1200 x 550 x 1500 | £1876.25 |  |
|         |                   |          |  |