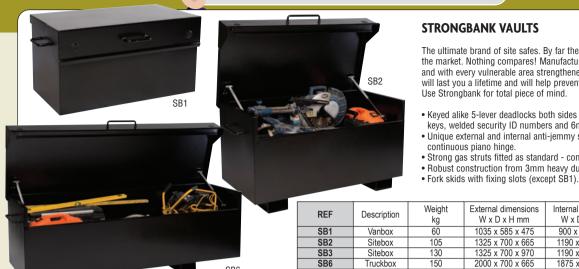

The ultimate brand of site safes. By far the strongest most robust on the market. Nothing compares! Manufactured using 3 and 5mm steel and with every vulnerable area strengthened, this unrivalled product will last you a lifetime and will help prevent the most determined thief. Use Strongbank for total piece of mind.

- Keyed alike 5-lever deadlocks both sides with heavy duty Chubb style keys, welded security ID numbers and 6mm reinforcement.
- · Unique external and internal anti-jemmy systems and fully welded
- Strong gas struts fitted as standard conform to industry standards.
- Robust construction from 3mm heavy duty steel plate throughout.

| REF | Description | Weight<br>kg | External dimensions<br>W x D x H mm | Internal dimensions<br>W x D x H mm | PRICE    |
|-----|-------------|--------------|-------------------------------------|-------------------------------------|----------|
| SB1 | Vanbox      | 60           | 1035 x 585 x 475                    | 900 x 470 x 470                     | £754.28  |
| SB2 | Sitebox     | 105          | 1325 x 700 x 665                    | 1190 x 605 x 575                    | £1249.12 |
| SB3 | Sitebox     | 130          | 1325 x 700 x 970                    | 1190 x 605 x 880                    | £1623.68 |
| SB6 | Truckbox    | 150          | 2000 x 700 x 665                    | 1875 x 605 x 575                    | £1934.67 |