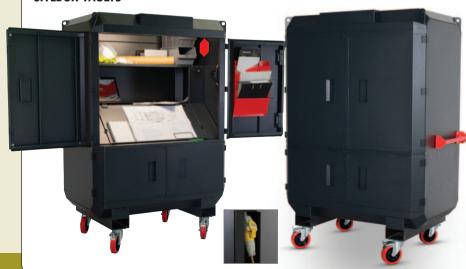

## SITEBOX VAULTS

Designed for use on site as a work station for securing everything from PPE to fixings and power tools. An extra secure area inside the upper compartment allows the unit to be left open, whilst still securing any valuables. Full width shelves give maximum storage capacity. This innovative new product in the answer to many of today's security worries on site.

- Slanted working shelf in top section also acts as a lockable lid for the compartment behind.
- 5-lever deadlocks ensure the sitebox is secure.
- LED work light and 2 x 110V sockets are built-in.
- · Lifting eyes, fork pockets and castors mean the unit is very mobile and easy to move around site. Weather resistant - rubber gaskets around the
- openings help prevent water ingress.
- Internal dimensions Top: 1300 x 800 x 1065mm. Bottom: 1300 x 800 x 610mm.
- External dimensions. (including protrusions): 1400 x 845 x 1970mm.
- · Weight: 223kg.
- · Powder coated finish in charcoal grey RAL 7021.
- · Supplied with 3 keys.