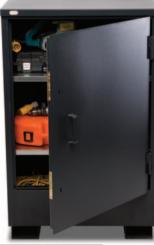

## SITEBOX VAULTS

Designed for use on site as a work station for securing everything from PPE to fixings and power tools. An extra secure area inside the upper compartment allows the unit to be left open, whilst still securing any valuables. Full width shelves give maximum storage capacity. This innovative new product in the answer to many of today's security worries on site.

- Slanted working shelf in top section also acts as a lockable lid for the compartment behind.
- 5-lever deadlocks ensure the sitebox is secure.
- LED work light and 2 x 110V sockets are built-in.
- · Lifting eyes, fork pockets and castors mean the unit is very mobile and easy to move around site. Weather resistant - rubber gaskets around the
- openings help prevent water ingress.
- Internal dimensions Top: 1300 x 800 x 1065mm. Bottom: 1300 x 800 x 610mm.
- External dimensions. (including protrusions): 1400 x 845 x 1970mm.
- · Weight: 223kg.
- · Powder coated finish in charcoal grey RAL 7021.
- · Supplied with 3 keys.