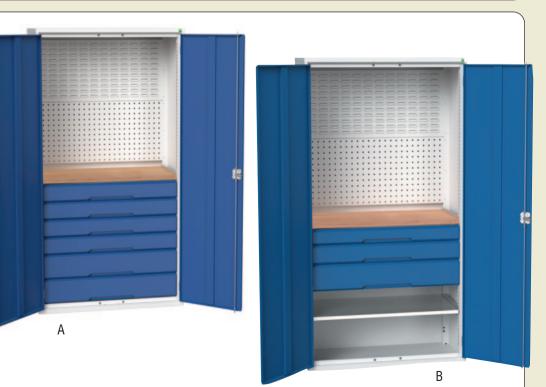

## **MINI WORKSHOPS**

Ideal as a standalone unit remote from the main work area. Can be used for maintenance. quality inspection or tool setting work station.

- · Welded steel construction with reinforced doors.
- · Galvanised shelves with 75kg UDL capacity.
- Multiplex wooden worktop.
- Roller bearing drawers with 75°kg UDL capacity. · Internal panels in
- perfo and louvre styles. Optional hook,
- bin and divider kits. • All models 1050mm wide x
- 550mm deep x 2000mm high. · Please specify door colour
- preference from dark grey, light grey, blue or red.

| Model | Shelves | Drawers                         | Worktop | REF         | PRICE    |
|-------|---------|---------------------------------|---------|-------------|----------|
| А     | -       | 4 x 125mm, 2 x 175mm            | 1       | 16926573.11 | £1224.50 |
| В     | 1       | 1 x 100mm, 1 x 125mm. 1 x 175mm | 1       | 16926572.11 | £933.14  |