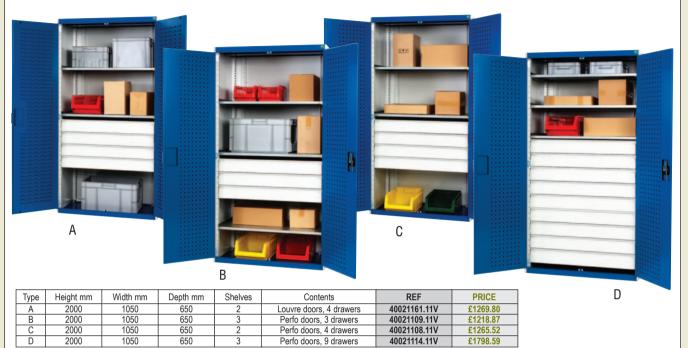

## HEAVY DUTY INDUSTRIAL CUPBOARDS

Heavy duty industrial cupboards with double locking doors designed to allow organised storage of parts and tools.

- Security is ensured by a 3 point locking system.
  Cupboard size: 1050W x 650D x 2000H mm.
- · Load capacity per shelf is 100kg.
- Load capacity per drawer is 75kg drawer height 125mm.
- Overall load capacity 1.5 ton.

- · Supplied fully assembled.
- . Shelves and drawers are adjustable on a 25mm pitch.
- Drawer dividers are available.
- Please specify door colour preference from dark grey, light grey, blue or red.