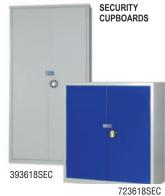

#### WARDROBE CUPBOARD

|           | _                 |                   |                                                      |         |
|-----------|-------------------|-------------------|------------------------------------------------------|---------|
| REF       | Туре              | H x W x D mm      | Fittings                                             | PRICE   |
| 723618C   | Standard          | 1830 x 915 x 457  | 3 x adjustable shelves                               | £365.48 |
| 724818C   |                   | 1830 x 1220 x 457 | 3 x adjustable shelves                               | £491.40 |
| 723618CE  | Clothing &        | 1830 x 915 x 457  | 1 x shelf, 3 x half shelves, hanging rail            | £420.76 |
| 724818CE  | equipment         | 1830 x 1220 x 457 | 4 x half shelves, adjustable hanging shelf           | £582.51 |
| 723618JAN | Janitorial        | 1830 x 915 x 457  | Full width shelf, 3 x half adjustable shelf          | £406.43 |
| 724818JAN |                   | 1830 x 1220 x 457 | 3 x half adjustable shelves, full height compartment | £510.85 |
| 723618W   | Wardrobe          | 1830 x 915 x 457  | Full width shelf, hanging rail                       | £349.10 |
| 724818W   |                   | 1830 x 1220 x 457 | 2 hanging compartments                               | £510.85 |
| 393618C   | Small double door | 1000 x 915 x 457  | 1 shelf                                              | £268.13 |
| 361818C   | Small single door | 910 x 457 x 457   | 2 shelves                                            | £167.71 |
| 723618SEC | Security          | 1830 x 915 x 457  | 3 shelves, lock plus hasp & staple                   | £399.26 |
| 393618SEC |                   | 1000 x 915 x 457  | 1 shelf, lock plus hasp & staple                     | £309.31 |
| 361818DT  | Tool locker       | 925 x 457 x 457   | 2 shelves, recessed top & mat                        | £185.79 |
| 4818ES    | Extra shelf       | 1220 x 457        | Includes shelf clips                                 | £26.11  |
| 3618ES    | Extra shelf       | 915 x 457         | Includes shelf clips                                 | £23.10  |
| 1818ES    | Extra shelf       | 457 x 457         | Includes shelf clips                                 | £19.08  |