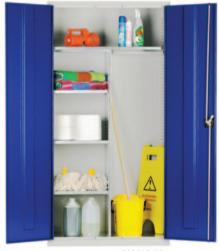

### JANITORIAL CUPBOARD

723618JAN

#### WARDROBE CUPBOARD

|           | _                 |                   |                                                      |         |
|-----------|-------------------|-------------------|------------------------------------------------------|---------|
| REF       | Туре              | H x W x D mm      | Fittings                                             | PRICE   |
| 723618C   | Standard          | 1830 x 915 x 457  | 3 x adjustable shelves                               | £365.48 |
| 724818C   |                   | 1830 x 1220 x 457 | 3 x adjustable shelves                               | £491.40 |
| 723618CE  | Clothing &        | 1830 x 915 x 457  | 1 x shelf, 3 x half shelves, hanging rail            | £420.76 |
| 724818CE  | equipment         | 1830 x 1220 x 457 | 4 x half shelves, adjustable hanging shelf           | £582.51 |
| 723618JAN | Janitorial        | 1830 x 915 x 457  | Full width shelf, 3 x half adjustable shelf          | £406.43 |
| 724818JAN |                   | 1830 x 1220 x 457 | 3 x half adjustable shelves, full height compartment | £510.85 |
| 723618W   | Wardrobe          | 1830 x 915 x 457  | Full width shelf, hanging rail                       | £349.10 |
| 724818W   |                   | 1830 x 1220 x 457 | 2 hanging compartments                               | £510.85 |
| 393618C   | Small double door | 1000 x 915 x 457  | 1 shelf                                              | £268.13 |
| 361818C   | Small single door | 910 x 457 x 457   | 2 shelves                                            | £167.71 |
| 723618SEC | Security          | 1830 x 915 x 457  | 3 shelves, lock plus hasp & staple                   | £399.26 |
| 393618SEC |                   | 1000 x 915 x 457  | 1 shelf, lock plus hasp & staple                     | £309.31 |
| 361818DT  | Tool locker       | 925 x 457 x 457   | 2 shelves, recessed top & mat                        | £185.79 |
| 4818ES    | Extra shelf       | 1220 x 457        | Includes shelf clips                                 | £26.11  |
| 3618ES    | Extra shelf       | 915 x 457         | Includes shelf clips                                 | £23.10  |
| 1818ES    | Extra shelf       | 457 x 457         | Includes shelf clips                                 | £19.08  |