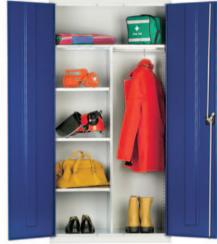

#### **CLOTHING AND EQUIPMENT CUPBOARD**

723618CE

#### WARDROBE CUPBOARD

|           | _                 |                   |                                                      |         |
|-----------|-------------------|-------------------|------------------------------------------------------|---------|
| REF       | Туре              | H x W x D mm      | Fittings                                             | PRICE   |
| 723618C   | Standard          | 1830 x 915 x 457  | 3 x adjustable shelves                               | £365.48 |
| 724818C   |                   | 1830 x 1220 x 457 | 3 x adjustable shelves                               | £491.40 |
| 723618CE  | Clothing &        | 1830 x 915 x 457  | 1 x shelf, 3 x half shelves, hanging rail            | £420.76 |
| 724818CE  | equipment         | 1830 x 1220 x 457 | 4 x half shelves, adjustable hanging shelf           | £582.51 |
| 723618JAN | Janitorial        | 1830 x 915 x 457  | Full width shelf, 3 x half adjustable shelf          | £406.43 |
| 724818JAN |                   | 1830 x 1220 x 457 | 3 x half adjustable shelves, full height compartment | £510.85 |
| 723618W   | Wardrobe          | 1830 x 915 x 457  | Full width shelf, hanging rail                       | £349.10 |
| 724818W   |                   | 1830 x 1220 x 457 | 2 hanging compartments                               | £510.85 |
| 393618C   | Small double door | 1000 x 915 x 457  | 1 shelf                                              | £268.13 |
| 361818C   | Small single door | 910 x 457 x 457   | 2 shelves                                            | £167.71 |
| 723618SEC | Security          | 1830 x 915 x 457  | 3 shelves, lock plus hasp & staple                   | £399.26 |
| 393618SEC |                   | 1000 x 915 x 457  | 1 shelf, lock plus hasp & staple                     | £309.31 |
| 361818DT  | Tool locker       | 925 x 457 x 457   | 2 shelves, recessed top & mat                        | £185.79 |
| 4818ES    | Extra shelf       | 1220 x 457        | Includes shelf clips                                 | £26.11  |
| 3618ES    | Extra shelf       | 915 x 457         | Includes shelf clips                                 | £23.10  |
| 1818ES    | Extra shelf       | 457 x 457         | Includes shelf clips                                 | £19.08  |