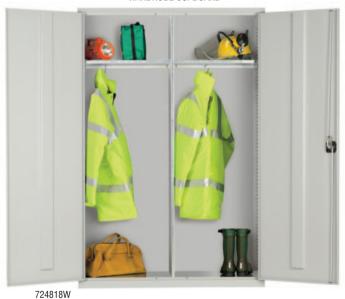

#### WARDROBE CUPBOARD

|           | _                 |                   |                                                      |         |
|-----------|-------------------|-------------------|------------------------------------------------------|---------|
| REF       | Туре              | H x W x D mm      | Fittings                                             | PRICE   |
| 723618C   | Standard          | 1830 x 915 x 457  | 3 x adjustable shelves                               | £365.48 |
| 724818C   |                   | 1830 x 1220 x 457 | 3 x adjustable shelves                               | £491.40 |
| 723618CE  | Clothing &        | 1830 x 915 x 457  | 1 x shelf, 3 x half shelves, hanging rail            | £420.76 |
| 724818CE  | equipment         | 1830 x 1220 x 457 | 4 x half shelves, adjustable hanging shelf           | £582.51 |
| 723618JAN | Janitorial        | 1830 x 915 x 457  | Full width shelf, 3 x half adjustable shelf          | £406.43 |
| 724818JAN |                   | 1830 x 1220 x 457 | 3 x half adjustable shelves, full height compartment | £510.85 |
| 723618W   | Wardrobe          | 1830 x 915 x 457  | Full width shelf, hanging rail                       | £349.10 |
| 724818W   |                   | 1830 x 1220 x 457 | 2 hanging compartments                               | £510.85 |
| 393618C   | Small double door | 1000 x 915 x 457  | 1 shelf                                              | £268.13 |
| 361818C   | Small single door | 910 x 457 x 457   | 2 shelves                                            | £167.71 |
| 723618SEC | Security          | 1830 x 915 x 457  | 3 shelves, lock plus hasp & staple                   | £399.26 |
| 393618SEC |                   | 1000 x 915 x 457  | 1 shelf, lock plus hasp & staple                     | £309.31 |
| 361818DT  | Tool locker       | 925 x 457 x 457   | 2 shelves, recessed top & mat                        | £185.79 |
| 4818ES    | Extra shelf       | 1220 x 457        | Includes shelf clips                                 | £26.11  |
| 3618ES    | Extra shelf       | 915 x 457         | Includes shelf clips                                 | £23.10  |
| 1818ES    | Extra shelf       | 457 x 457         | Includes shelf clips                                 | £19.08  |