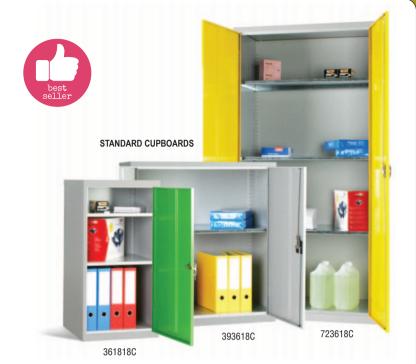

## **STEEL CUPBOARDS**

- Industrial strength cupboards.Welded frame design.Shelf loading 60kg (UDL).

- 3 point security locking on double door units.
- · Supplied fully assembled.
- · Anti-bacterial powder coated.
- Colour grey carcass, 7 colour door options: dark blue, green, red, yellow, grey, dark grey or black.

#### WARDROBE CUPBOARD

|           | _                 |                   |                                                      |         |
|-----------|-------------------|-------------------|------------------------------------------------------|---------|
| REF       | Туре              | H x W x D mm      | Fittings                                             | PRICE   |
| 723618C   | Standard          | 1830 x 915 x 457  | 3 x adjustable shelves                               | £365.48 |
| 724818C   |                   | 1830 x 1220 x 457 | 3 x adjustable shelves                               | £491.40 |
| 723618CE  | Clothing &        | 1830 x 915 x 457  | 1 x shelf, 3 x half shelves, hanging rail            | £420.76 |
| 724818CE  | equipment         | 1830 x 1220 x 457 | 4 x half shelves, adjustable hanging shelf           | £582.51 |
| 723618JAN | Janitorial        | 1830 x 915 x 457  | Full width shelf, 3 x half adjustable shelf          | £406.43 |
| 724818JAN |                   | 1830 x 1220 x 457 | 3 x half adjustable shelves, full height compartment | £510.85 |
| 723618W   | Wardrobe          | 1830 x 915 x 457  | Full width shelf, hanging rail                       | £349.10 |
| 724818W   |                   | 1830 x 1220 x 457 | 2 hanging compartments                               | £510.85 |
| 393618C   | Small double door | 1000 x 915 x 457  | 1 shelf                                              | £268.13 |
| 361818C   | Small single door | 910 x 457 x 457   | 2 shelves                                            | £167.71 |
| 723618SEC | Security          | 1830 x 915 x 457  | 3 shelves, lock plus hasp & staple                   | £399.26 |
| 393618SEC |                   | 1000 x 915 x 457  | 1 shelf, lock plus hasp & staple                     | £309.31 |
| 361818DT  | Tool locker       | 925 x 457 x 457   | 2 shelves, recessed top & mat                        | £185.79 |
| 4818ES    | Extra shelf       | 1220 x 457        | Includes shelf clips                                 | £26.11  |
| 3618ES    | Extra shelf       | 915 x 457         | Includes shelf clips                                 | £23.10  |
| 1818ES    | Extra shelf       | 457 x 457         | Includes shelf clips                                 | £19.08  |