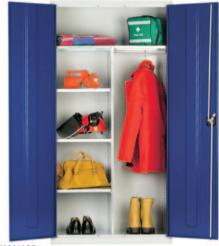

#### **CLOTHING AND EQUIPMENT CUPBOARD**

723618CE

#### WARDROBE CUPBOARD

| REF       | Type              | H x W x D mm      | Fittings                                             | PRICE   |
|-----------|-------------------|-------------------|------------------------------------------------------|---------|
| 723618C   | Standard          | 1830 x 915 x 457  | 3 x adjustable shelves                               | £365.48 |
| 724818C   |                   | 1830 x 1220 x 457 | 3 x adjustable shelves                               | £491.40 |
| 723618CE  | Clothing &        | 1830 x 915 x 457  | 1 x shelf, 3 x half shelves, hanging rail            | £420.76 |
| 724818CE  | equipment         | 1830 x 1220 x 457 | 4 x half shelves, adjustable hanging shelf           | £582.51 |
| 723618JAN | Janitorial        | 1830 x 915 x 457  | Full width shelf, 3 x half adjustable shelf          | £406.43 |
| 724818JAN |                   | 1830 x 1220 x 457 | 3 x half adjustable shelves, full height compartment | £510.85 |
| 723618W   | Wardrobe          | 1830 x 915 x 457  | Full width shelf, hanging rail                       | £349.10 |
| 724818W   |                   | 1830 x 1220 x 457 | 2 hanging compartments                               | £510.85 |
| 393618C   | Small double door | 1000 x 915 x 457  | 1 shelf                                              | £268.13 |
| 361818C   | Small single door | 910 x 457 x 457   | 2 shelves                                            | £167.71 |
| 723618SEC | Security          | 1830 x 915 x 457  | 3 shelves, lock plus hasp & staple                   | £399.26 |
| 393618SEC |                   | 1000 x 915 x 457  | 1 shelf, lock plus hasp & staple                     | £309.31 |
| 361818DT  | Tool locker       | 925 x 457 x 457   | 2 shelves, recessed top & mat                        | £185.79 |
| 4818ES    | Extra shelf       | 1220 x 457        | Includes shelf clips                                 | £26.11  |
| 3618ES    | Extra shelf       | 915 x 457         | Includes shelf clips                                 | £23.10  |
| 1818ES    | Extra shelf       | 457 x 457         | Includes shelf clips                                 | £19.08  |