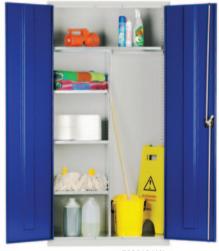

### JANITORIAL CUPBOARD

723618JAN

#### WARDROBE CUPBOARD

| REF       | Type              | H x W x D mm      | Fittings                                             | PRICE   |
|-----------|-------------------|-------------------|------------------------------------------------------|---------|
| 723618C   | Standard          | 1830 x 915 x 457  | 3 x adjustable shelves                               | £365.48 |
| 724818C   |                   | 1830 x 1220 x 457 | 3 x adjustable shelves                               | £491.40 |
| 723618CE  | Clothing &        | 1830 x 915 x 457  | 1 x shelf, 3 x half shelves, hanging rail            | £420.76 |
| 724818CE  | equipment         | 1830 x 1220 x 457 | 4 x half shelves, adjustable hanging shelf           | £582.51 |
| 723618JAN | Janitorial        | 1830 x 915 x 457  | Full width shelf, 3 x half adjustable shelf          | £406.43 |
| 724818JAN |                   | 1830 x 1220 x 457 | 3 x half adjustable shelves, full height compartment | £510.85 |
| 723618W   | Wardrobe          | 1830 x 915 x 457  | Full width shelf, hanging rail                       | £349.10 |
| 724818W   |                   | 1830 x 1220 x 457 | 2 hanging compartments                               | £510.85 |
| 393618C   | Small double door | 1000 x 915 x 457  | 1 shelf                                              | £268.13 |
| 361818C   | Small single door | 910 x 457 x 457   | 2 shelves                                            | £167.71 |
| 723618SEC | Security          | 1830 x 915 x 457  | 3 shelves, lock plus hasp & staple                   | £399.26 |
| 393618SEC |                   | 1000 x 915 x 457  | 1 shelf, lock plus hasp & staple                     | £309.31 |
| 361818DT  | Tool locker       | 925 x 457 x 457   | 2 shelves, recessed top & mat                        | £185.79 |
| 4818ES    | Extra shelf       | 1220 x 457        | Includes shelf clips                                 | £26.11  |
| 3618ES    | Extra shelf       | 915 x 457         | Includes shelf clips                                 | £23.10  |
| 1818ES    | Extra shelf       | 457 x 457         | Includes shelf clips                                 | £19.08  |