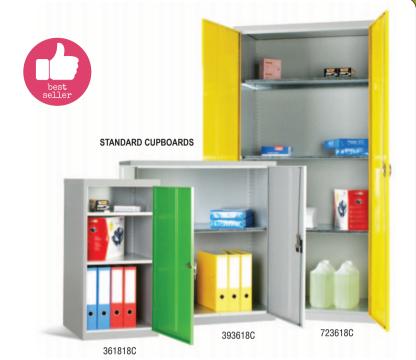

#### WARDROBE CUPBOARD

| REF       | Type              | H x W x D mm      | Fittings                                             | PRICE   |
|-----------|-------------------|-------------------|------------------------------------------------------|---------|
| 723618C   | Standard          | 1830 x 915 x 457  | 3 x adjustable shelves                               | £365.48 |
| 724818C   |                   | 1830 x 1220 x 457 | 3 x adjustable shelves                               | £491.40 |
| 723618CE  | Clothing &        | 1830 x 915 x 457  | 1 x shelf, 3 x half shelves, hanging rail            | £420.76 |
| 724818CE  | equipment         | 1830 x 1220 x 457 | 4 x half shelves, adjustable hanging shelf           | £582.51 |
| 723618JAN | Janitorial        | 1830 x 915 x 457  | Full width shelf, 3 x half adjustable shelf          | £406.43 |
| 724818JAN |                   | 1830 x 1220 x 457 | 3 x half adjustable shelves, full height compartment | £510.85 |
| 723618W   | Wardrobe          | 1830 x 915 x 457  | Full width shelf, hanging rail                       | £349.10 |
| 724818W   |                   | 1830 x 1220 x 457 | 2 hanging compartments                               | £510.85 |
| 393618C   | Small double door | 1000 x 915 x 457  | 1 shelf                                              | £268.13 |
| 361818C   | Small single door | 910 x 457 x 457   | 2 shelves                                            | £167.71 |
| 723618SEC | Security          | 1830 x 915 x 457  | 3 shelves, lock plus hasp & staple                   | £399.26 |
| 393618SEC |                   | 1000 x 915 x 457  | 1 shelf, lock plus hasp & staple                     | £309.31 |
| 361818DT  | Tool locker       | 925 x 457 x 457   | 2 shelves, recessed top & mat                        | £185.79 |
| 4818ES    | Extra shelf       | 1220 x 457        | Includes shelf clips                                 | £26.11  |
| 3618ES    | Extra shelf       | 915 x 457         | Includes shelf clips                                 | £23.10  |
| 1818ES    | Extra shelf       | 457 x 457         | Includes shelf clips                                 | £19.08  |