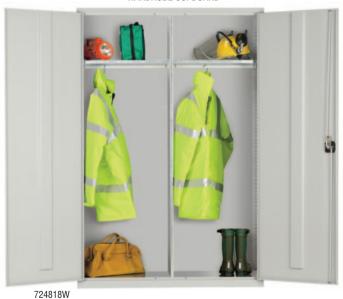

#### WARDROBE CUPBOARD

| REF       | Type              | H x W x D mm      | Fittings                                             | PRICE   |
|-----------|-------------------|-------------------|------------------------------------------------------|---------|
| 723618C   | Standard          | 1830 x 915 x 457  | 3 x adjustable shelves                               | £365.48 |
| 724818C   |                   | 1830 x 1220 x 457 | 3 x adjustable shelves                               | £491.40 |
| 723618CE  | Clothing &        | 1830 x 915 x 457  | 1 x shelf, 3 x half shelves, hanging rail            | £420.76 |
| 724818CE  | equipment         | 1830 x 1220 x 457 | 4 x half shelves, adjustable hanging shelf           | £582.51 |
| 723618JAN | Janitorial        | 1830 x 915 x 457  | Full width shelf, 3 x half adjustable shelf          | £406.43 |
| 724818JAN |                   | 1830 x 1220 x 457 | 3 x half adjustable shelves, full height compartment | £510.85 |
| 723618W   | Wardrobe          | 1830 x 915 x 457  | Full width shelf, hanging rail                       | £349.10 |
| 724818W   |                   | 1830 x 1220 x 457 | 2 hanging compartments                               | £510.85 |
| 393618C   | Small double door | 1000 x 915 x 457  | 1 shelf                                              | £268.13 |
| 361818C   | Small single door | 910 x 457 x 457   | 2 shelves                                            | £167.71 |
| 723618SEC | Security          | 1830 x 915 x 457  | 3 shelves, lock plus hasp & staple                   | £399.26 |
| 393618SEC |                   | 1000 x 915 x 457  | 1 shelf, lock plus hasp & staple                     | £309.31 |
| 361818DT  | Tool locker       | 925 x 457 x 457   | 2 shelves, recessed top & mat                        | £185.79 |
| 4818ES    | Extra shelf       | 1220 x 457        | Includes shelf clips                                 | £26.11  |
| 3618ES    | Extra shelf       | 915 x 457         | Includes shelf clips                                 | £23.10  |
| 1818ES    | Extra shelf       | 457 x 457         | Includes shelf clips                                 | £19.08  |