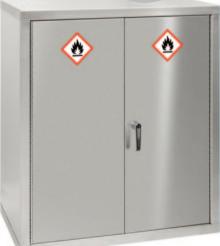

## **STAINLESS STEEL** HAZARDOUS SUBSTANCE CUPBOARDS

Manufactured from grade 304 stainless steel with reinforced doors. 3 point locking on double cabinets complete with 2no keys. Mastered series lock. Doors incorporate full length piano type stainless steel hinges. Supplied with adjustable shelves with a shelf loading of 60kg UDL. The shelves can be adjusted at 25m increments with the use of a spring loaded clip. The cabinets are supplied with a leak proof fixed sump and GHS signage. Additional GHS signage options plus a chemical segregation chart is supplied within each cabinet.

- · Practical hygienic storage solution.
- . GHS labelling, fully enforceable June 2015.
- Robust construction.
- Reinforced doors.
- Leak proof sump.
- 3 point locking.Optional extras: sloping tops, shelf dividers, height adjustable legs and perforated shelves please enquire for pricing.

|   | REF      | H x W x D mm     | Shelves | PRICE |
|---|----------|------------------|---------|-------|
| ı | CCK984CH | 900 x 900 x 450  | 2       | POA   |
| ı | CCK884CH | 1800 x 900 x 450 | 3       | POA   |