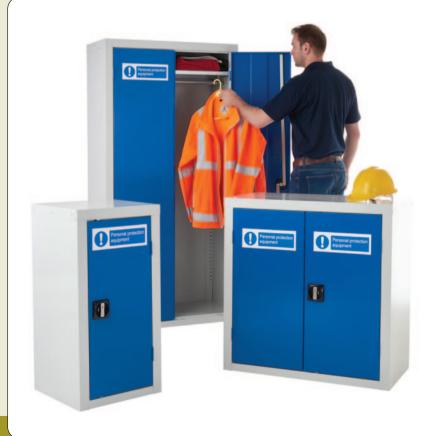

## **PERSONAL PROTECTIVE EQUIPMENT CUPBOARD**

Our personal protective equipment cupboards enable the safe and separate storage of protective equipment and clothing in the workplace.

- · 'No-snag' handles with 2 point locking.
- All steel structure with strengthened doors.
- Adjustable powder coated shelves.
- Powder coated with dark blue Germ Guard Active Technology anti-bacterial paint.

| PPE CUPBOARDS |         |                   |         |
|---------------|---------|-------------------|---------|
| REF           | Shelves | Size H x W x D mm | PRICE   |
| CB1890463BXX  | 3       | 1800 x 900 x 460  | £468.39 |
| CB1812463BXX  | 3       | 1800 x 1200 x 460 | £619.70 |
| CB9090462BXX  | 2       | 900 x 900 x 460   | £346.03 |
| CB9046461BXX  | 1       | 900 x 460 x 460   | £267.09 |

|              | EXTRA SHELVES  |        |  |  |  |
|--------------|----------------|--------|--|--|--|
| REF          | To fit mm      | PRICE  |  |  |  |
| CGES9046ZLXX | W 900 x D 460  | £50.00 |  |  |  |
| CGES1246ZLXX | W 1200 x D 460 | £57.89 |  |  |  |