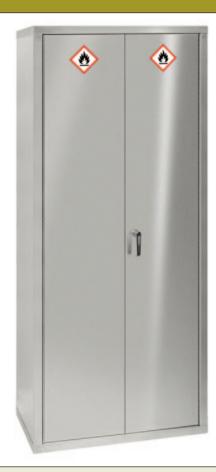

## **STAINLESS STEEL** HAZARDOUS SUBSTANCE CUPBOARDS

Manufactured from grade 304 stainless steel with reinforced doors. 3 point locking on double cabinets complete with 2no keys. Mastered series lock. Doors incorporate full length piano type stainless steel hinges. Supplied with adjustable shelves with a shelf loading of 60kg UDL. The shelves can be adjusted at 25m increments with the use of a spring loaded clip. The cabinets are supplied with a leak proof fixed sump and GHS signage. Additional GHS signage options plus a chemical segregation chart is supplied within each cabinet.

- · Practical hygienic storage solution.
- . GHS labelling, fully enforceable June 2015.
- Robust construction.
- Reinforced doors.
- Leak proof sump.
- 3 point locking.Optional extras: sloping tops, shelf dividers, height adjustable legs and perforated shelves please enquire for pricing.

|   | REF      | H x W x D mm     | Shelves | PRICE |
|---|----------|------------------|---------|-------|
| ı | CCK984CH | 900 x 900 x 450  | 2       | POA   |
| ı | CCK884CH | 1800 x 900 x 450 | 3       | POA   |