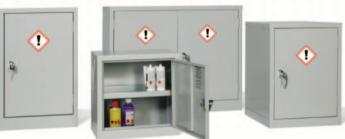

## **COSHH CABINETS**

- Supplied with GHS labelling.
   3 point locking on selected sizes.
   Reinforced doors.
   Powder coated grey.
   Fixed leak-proof sump.

- · Chemical guidance notes and alternative signage in each cabinet.

| REF                      | H x W x D mm      | No of shelves | Sump cap ltr | PRICE   |  |  |
|--------------------------|-------------------|---------------|--------------|---------|--|--|
| 181812COS                | 457 x 457 x 305   | 1             | 5            | £229.32 |  |  |
| 241818COS                | 610 x 457 x 457   | 1             | 10           | £241.45 |  |  |
| 243615COS                | 610 x 915 x 381   | 1             | 15           | £296.57 |  |  |
| 281812COS                | 710 x 457 x 305   | 1             | 10           | £238.14 |  |  |
| 283618COS                | 710 x 915 x 457   | 1             | 30           | £303.90 |  |  |
| 301818COS                | 760 x 457 x 457   | 1             | 10           | £251.37 |  |  |
| 361818COS                | 915 x 457 x 457   | 1             | 15           | £257.40 |  |  |
| 393618COS                | 1000 x 915 x 457  | 1             | 30           | £338.51 |  |  |
| 722418COS                | 1830 x 610 x 457  | 3             | 20           | £414.21 |  |  |
| 723618COS                | 1830 x 915 x 457  | 3             | 36           | £485.59 |  |  |
| 724818COS                | 1830 x 1220 x 457 | 3             | 45           | £587.25 |  |  |
| COSHH stackable cabinets |                   |               |              |         |  |  |
| 283618COSK               | 710 x 915 x 457   | 1             | 30           | £352.57 |  |  |