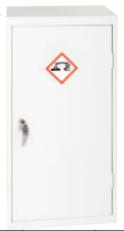

## **ACID CABINETS**

- Acid cabinets labelled 'Corrosive'.
- 3 point locking on selected sizes.
  Reinforced doors.
- Powder coated white.Not suitable for
- the storage of sulphuric, nitric or hydrochloric acids.

| REF      | H x W x D mm     | No of shelves | Sump cap ltr | PRICE   |
|----------|------------------|---------------|--------------|---------|
| 281812AC | 710 x 457 x 305  | 1             | 10           | £254.68 |
| 283618AC | 710 x 915 x 457  | 1             | 30           | £325.53 |
| 301818AC | 760 x 457 x 457  | 1             | 10           | £270.11 |
| 361818AC | 915 x 457 x 457  | 1             | 15           | £273.62 |
| 393618AC | 1000 x 915 x 457 | 1             | 30           | £273.62 |
| 723618AC | 1830 x 915 x 457 | 3             | 36           | £522.36 |