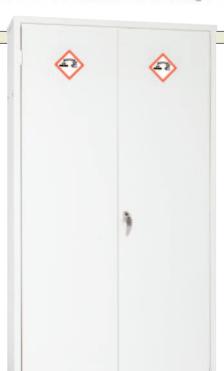

## **ACID CABINETS**

- Acid cabinets labelled 'Corrosive'.
- 3 point locking on selected sizes.
  Reinforced doors.
- Powder coated white.Not suitable for
- the storage of sulphuric, nitric or hydrochloric acids.

| REF      | H x W x D mm     | No of shelves | Sump cap ltr | PRICE   |
|----------|------------------|---------------|--------------|---------|
| 281812AC | 710 x 457 x 305  | 1             | 10           | £254.68 |
| 283618AC | 710 x 915 x 457  | 1             | 30           | £325.53 |
| 301818AC | 760 x 457 x 457  | 1             | 10           | £270.11 |
| 361818AC | 915 x 457 x 457  | 1             | 15           | £273.62 |
| 393618AC | 1000 x 915 x 457 | 1             | 30           | £273.62 |
| 723618AC | 1830 x 915 x 457 | 3             | 36           | £522.36 |