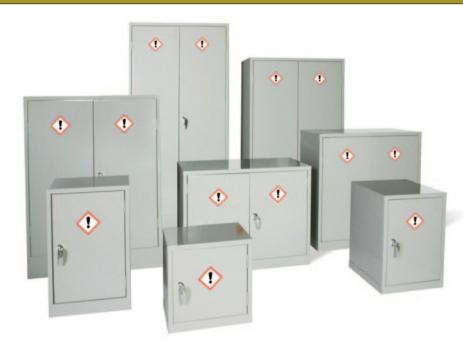

## **COSHH CABINETS**

- Supplied with GHS labelling.
   3 point locking on selected sizes.
   Reinforced doors.
   Powder coated grey.
   Fixed leak-proof sump.

- · Chemical guidance notes and alternative signage in each cabinet.

| REF                      | H x W x D mm      | No of shelves | Sump cap ltr | PRICE   |  |  |
|--------------------------|-------------------|---------------|--------------|---------|--|--|
| 181812COS                | 457 x 457 x 305   | 1             | 5            | £229.32 |  |  |
| 241818COS                | 610 x 457 x 457   | 1             | 10           | £241.45 |  |  |
| 243615COS                | 610 x 915 x 381   | 1             | 15           | £296.57 |  |  |
| 281812COS                | 710 x 457 x 305   | 1             | 10           | £238.14 |  |  |
| 283618COS                | 710 x 915 x 457   | 1             | 30           | £303.90 |  |  |
| 301818COS                | 760 x 457 x 457   | 1             | 10           | £251.37 |  |  |
| 361818COS                | 915 x 457 x 457   | 1             | 15           | £257.40 |  |  |
| 393618COS                | 1000 x 915 x 457  | 1             | 30           | £338.51 |  |  |
| 722418COS                | 1830 x 610 x 457  | 3             | 20           | £414.21 |  |  |
| 723618COS                | 1830 x 915 x 457  | 3             | 36           | £485.59 |  |  |
| 724818COS                | 1830 x 1220 x 457 | 3             | 45           | £587.25 |  |  |
| COSHH stackable cabinets |                   |               |              |         |  |  |
| 283618COSK               | 710 x 915 x 457   | 1             | 30           | £352.57 |  |  |