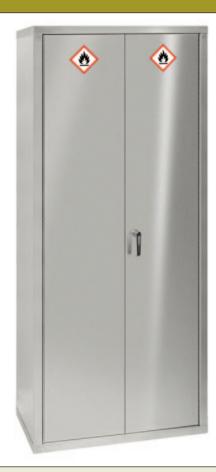

## **STAINLESS STEEL** HAZARDOUS SUBSTANCE CUPBOARDS

Manufactured from grade 304 stainless steel with reinforced doors. 3 point locking on double cabinets complete with 2no keys. Mastered series lock. Doors incorporate full length piano type stainless steel hinges. Supplied with adjustable shelves with a shelf loading of 60kg UDL. The shelves can be adjusted at 25m increments with the use of a spring loaded clip. The cabinets are supplied with a leak proof fixed sump and GHS signage. Additional GHS signage options plus a chemical segregation chart is supplied within each cabinet.

- · Practical hygienic storage solution.
- . GHS labelling, fully enforceable June 2015.
- Robust construction.
- Reinforced doors.
- Leak proof sump.
- 3 point locking.Optional extras: sloping tops, shelf dividers, height adjustable legs and perforated shelves please enquire for pricing.

| REF      | H x W x D mm     | Shelves | PRICE |
|----------|------------------|---------|-------|
| CCK984CH | 900 x 900 x 450  | 2       | POA   |
| CCK884CH | 1800 x 900 x 450 | 3       | POA   |