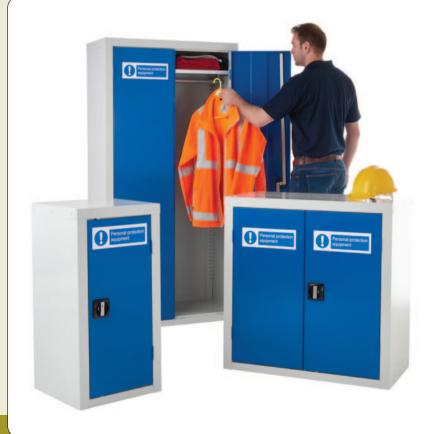

## **PERSONAL PROTECTIVE EQUIPMENT CUPBOARD**

Our personal protective equipment cupboards enable the safe and separate storage of protective equipment and clothing in the workplace.

- · 'No-snag' handles with 2 point locking.
- All steel structure with strengthened doors.
- Adjustable powder coated shelves.
- Powder coated with dark blue Germ Guard Active Technology anti-bacterial paint.

| PPE CUPBOARDS |         |                   |         |  |
|---------------|---------|-------------------|---------|--|
| REF           | Shelves | Size H x W x D mm | PRICE   |  |
| CB1890463BXX  | 3       | 1800 x 900 x 460  | £487.13 |  |
| CB1812463BXX  | 3       | 1800 x 1200 x 460 | £644.48 |  |
| CB9090462BXX  | 2       | 900 x 900 x 460   | £359.87 |  |
| CB9046461BXX  | 1       | 900 x 460 x 460   | £277.77 |  |