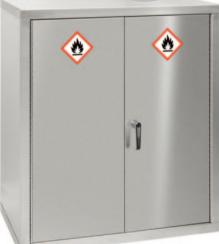

## **STAINLESS STEEL** HAZARDOUS SUBSTANCE CUPBOARDS

Manufactured from grade 304 stainless steel with reinforced doors. 3 point locking on double cabinets complete with 2no keys. Mastered series lock. Doors incorporate full length piano type stainless steel hinges. Supplied with adjustable shelves with a shelf loading of 60kg UDL. The shelves can be adjusted at 25m increments with the use of a spring loaded clip. The cabinets are supplied with a leak proof fixed sump and GHS signage. Additional GHS signage options plus a chemical segregation chart is supplied within each cabinet.

- · Practical hygienic storage solution.
- . GHS labelling, fully enforceable June 2015.
- Robust construction.
- Reinforced doors.
- Leak proof sump.
- 3 point locking.Optional extras: sloping tops, shelf dividers, height adjustable legs and perforated shelves please enquire for pricing.

| REF      | H x W x D mm     | Shelves | PRICE |
|----------|------------------|---------|-------|
| CCK984CH | 900 x 900 x 450  | 2       | POA   |
| CCK884CH | 1800 x 900 x 450 | 3       | POA   |