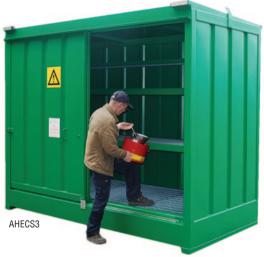

- All units have galvanised removable grid decks above the sump area, which in turn is raised on either fork hoops or base plinths dependent on the model to eliminate contact with the ground
- High and low level vents with flame arrester protection are fitted as standard to provide natural ventilation.
  Construction of all 3 models uses robust steel frames with 2mm
- Construction of all 3 models uses robust steel frames with 2mm steel panels welded on, to give additional strength. Doors are either hinged or sliding dependent on the model. Base construction in 3mm sheet size with RHS cross members and frame.
- · Please contact us for prices.

| REF                                             | 25 ltr cans     | Description                                             | L x W x H mm       | Sump cap ltr | Tare weight kg | PRICE |
|-------------------------------------------------|-----------------|---------------------------------------------------------|--------------------|--------------|----------------|-------|
| AHECS3                                          | 80 + 5ltr shelf | Twin sliding doors, 3 shelves + grid mesh               | 2706 x 1410 x 2350 | 1125         | 1048           | POA   |
| AHECS4                                          | 48              | Twin sliding doors, 2 shelves + grid mesh               | 2500 x 800 x 2350  | 450          | 600            | POA   |
| AHECS5                                          | 20              | Double hinged lockable doors, shelves for 5/25 ltr cans | 1500 x 750 x 1633  | 260          | 240            | POA   |
| FORK TRUCK WILL BE REQUIRED TO OFFLOAD DELIVERY |                 |                                                         |                    |              |                |       |