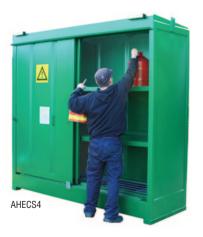

- All units have galvanised removable grid decks above the sump area, which in turn is raised on either fork hoops or base plinths dependent on the model to eliminate contact with the ground
- High and low level vents with flame arrester protection are fitted as standard to provide natural ventilation.
  Construction of all 3 models uses robust steel frames with 2mm
- Construction of all 3 models uses robust steel frames with 2mm steel panels welded on, to give additional strength. Doors are either hinged or sliding dependent on the model. Base construction in 3mm sheet size with RHS cross members and frame.
- · Please contact us for prices.

| REF                                             | 25 ltr cans     | Description                                             | L x W x H mm       | Sump cap ltr | Tare weight kg | PRICE |
|-------------------------------------------------|-----------------|---------------------------------------------------------|--------------------|--------------|----------------|-------|
| AHECS3                                          | 80 + 5ltr shelf | Twin sliding doors, 3 shelves + grid mesh               | 2706 x 1410 x 2350 | 1125         | 1048           | POA   |
| AHECS4                                          | 48              | Twin sliding doors, 2 shelves + grid mesh               | 2500 x 800 x 2350  | 450          | 600            | POA   |
| AHECS5                                          | 20              | Double hinged lockable doors, shelves for 5/25 ltr cans | 1500 x 750 x 1633  | 260          | 240            | POA   |
| FORK TRUCK WILL BE REQUIRED TO OFFLOAD DELIVERY |                 |                                                         |                    |              |                |       |