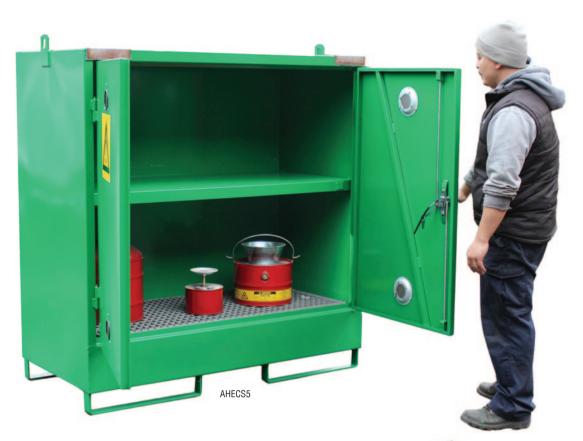

- All units have galvanised removable grid decks above the sump area, which in turn is raised on either fork hoops or base plinths dependent on the model to eliminate contact with the ground
- High and low level vents with flame arrester protection are fitted as standard to provide natural ventilation.
  Construction of all 3 models uses robust steel frames with 2mm
- Construction of all 3 models uses robust steel frames with 2mm steel panels welded on, to give additional strength. Doors are either hinged or sliding dependent on the model. Base construction in 3mm sheet size with RHS cross members and frame.
- · Please contact us for prices.

| REF                                             | 25 ltr cans     | Description                                             | L x W x H mm       | Sump cap ltr | Tare weight kg | PRICE |
|-------------------------------------------------|-----------------|---------------------------------------------------------|--------------------|--------------|----------------|-------|
| AHECS3                                          | 80 + 5ltr shelf | Twin sliding doors, 3 shelves + grid mesh               | 2706 x 1410 x 2350 | 1125         | 1048           | POA   |
| AHECS4                                          | 48              | Twin sliding doors, 2 shelves + grid mesh               | 2500 x 800 x 2350  | 450          | 600            | POA   |
| AHECS5                                          | 20              | Double hinged lockable doors, shelves for 5/25 ltr cans | 1500 x 750 x 1633  | 260          | 240            | POA   |
| FORK TRUCK WILL BE REQUIRED TO OFFLOAD DELIVERY |                 |                                                         |                    |              |                |       |