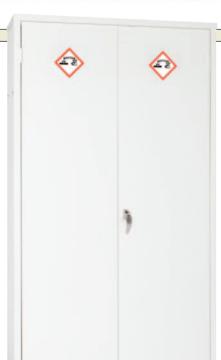

## **ACID CABINETS**

- Acid cabinets labelled 'Corrosive'.
- 3 point locking on selected sizes.
  Reinforced doors.
- Powder coated white.Not suitable for
- the storage of sulphuric, nitric or hydrochloric acids.

| REF      | H x W x D mm     | No of shelves | Sump cap ltr | PRICE   |
|----------|------------------|---------------|--------------|---------|
| 281812AC | 710 x 457 x 305  | 1             | 10           | £254.68 |
| 283618AC | 710 x 915 x 457  | 1             | 30           | £325.53 |
| 301818AC | 760 x 457 x 457  | 1             | 10           | £270.11 |
| 361818AC | 915 x 457 x 457  | 1             | 15           | £273.62 |
| 393618AC | 1000 x 915 x 457 | 1             | 30           | £273.62 |
| 723618AC | 1830 x 915 x 457 | 3             | 36           | £522.36 |