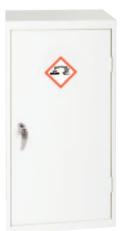

## **ACID CABINETS**

- Acid cabinets labelled 'Corrosive'.
- 3 point locking on selected sizes.
  Reinforced doors.
- Powder coated white.Not suitable for
- the storage of sulphuric, nitric or hydrochloric acids.

| REF      | H x W x D mm     | No of shelves | Sump cap ltr | PRICE   |
|----------|------------------|---------------|--------------|---------|
| 281812AC | 710 x 457 x 305  | 1             | 10           | £254.68 |
| 283618AC | 710 x 915 x 457  | 1             | 30           | £325.53 |
| 301818AC | 760 x 457 x 457  | 1             | 10           | £270.11 |
| 361818AC | 915 x 457 x 457  | 1             | 15           | £273.62 |
| 393618AC | 1000 x 915 x 457 | 1             | 30           | £273.62 |
| 723618AC | 1830 x 915 x 457 | 3             | 36           | £522.36 |