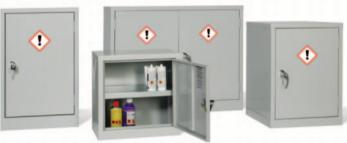

## **COSHH CABINETS**

- Supplied with GHS labelling.
   3 point locking on selected sizes.
   Reinforced doors.
   Powder coated grey.
   Fixed leak-proof sump.

- · Chemical guidance notes and alternative signage in each cabinet.

| REF                      | H x W x D mm      | No of shelves | Sump cap ltr | PRICE   |  |  |
|--------------------------|-------------------|---------------|--------------|---------|--|--|
| 181812COS                | 457 x 457 x 305   | 1             | 5            | £229.32 |  |  |
| 241818COS                | 610 x 457 x 457   | 1             | 10           | £241.45 |  |  |
| 243615COS                | 610 x 915 x 381   | 1             | 15           | £296.57 |  |  |
| 281812COS                | 710 x 457 x 305   | 1             | 10           | £238.14 |  |  |
| 283618COS                | 710 x 915 x 457   | 1             | 30           | £303.90 |  |  |
| 301818COS                | 760 x 457 x 457   | 1             | 10           | £251.37 |  |  |
| 361818COS                | 915 x 457 x 457   | 1             | 15           | £257.40 |  |  |
| 393618COS                | 1000 x 915 x 457  | 1             | 30           | £338.51 |  |  |
| 722418COS                | 1830 x 610 x 457  | 3             | 20           | £414.21 |  |  |
| 723618COS                | 1830 x 915 x 457  | 3             | 36           | £485.59 |  |  |
| 724818COS                | 1830 x 1220 x 457 | 3             | 45           | £587.25 |  |  |
| COSHH stackable cabinets |                   |               |              |         |  |  |
| 283618COSK               | 710 x 915 x 457   | 1             | 30           | £352.57 |  |  |