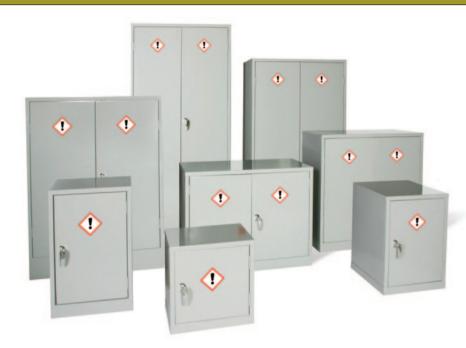

## **COSHH CABINETS**

- Supplied with GHS labelling.
   3 point locking on selected sizes.
   Reinforced doors.
   Powder coated grey.
   Fixed leak-proof sump.

- · Chemical guidance notes and alternative signage in each cabinet.

| REF                      | H x W x D mm      | No of shelves | Sump cap ltr | PRICE   |  |  |
|--------------------------|-------------------|---------------|--------------|---------|--|--|
| 181812COS                | 457 x 457 x 305   | 1             | 5            | £229.32 |  |  |
| 241818COS                | 610 x 457 x 457   | 1             | 10           | £241.45 |  |  |
| 243615COS                | 610 x 915 x 381   | 1             | 15           | £296.57 |  |  |
| 281812COS                | 710 x 457 x 305   | 1             | 10           | £238.14 |  |  |
| 283618COS                | 710 x 915 x 457   | 1             | 30           | £303.90 |  |  |
| 301818COS                | 760 x 457 x 457   | 1             | 10           | £251.37 |  |  |
| 361818COS                | 915 x 457 x 457   | 1             | 15           | £257.40 |  |  |
| 393618COS                | 1000 x 915 x 457  | 1             | 30           | £338.51 |  |  |
| 722418COS                | 1830 x 610 x 457  | 3             | 20           | £414.21 |  |  |
| 723618COS                | 1830 x 915 x 457  | 3             | 36           | £485.59 |  |  |
| 724818COS                | 1830 x 1220 x 457 | 3             | 45           | £587.25 |  |  |
| COSHH stackable cabinets |                   |               |              |         |  |  |
| 283618COSK               | 710 x 915 x 457   | 1             | 30           | £352.57 |  |  |