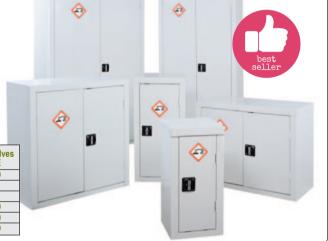

## ACID AND ALKALI STORAGE CABINETS

- Similar construction to hazardous substances cabinet.
- Integral liquid tight sump and spill tray shelves.
- Powder coated white Germ Guard paint finish.
- · Fitted with warning signs.
- Stands can be supplied for cabinets to be lifted up from floor level please enquire.
- Units on castors also available.
- 50kg UDL shelf load.