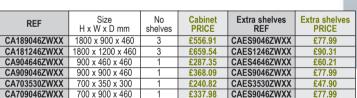

| REF          | Size<br>H x W x D mm | No<br>shelves | Cabinet PRICE | Extra shelves<br>REF | Extra shelves PRICE |
|--------------|----------------------|---------------|---------------|----------------------|---------------------|
| CP189046ZRXX | 1800 x 900 x 460     | 3             | £556.91       | CPES9046ZRXX         | £52.00              |
| CP181246ZRXX | 1800 x 1200 x 460    | 3             | £659.54       | CPES1246ZRXX         | £60.21              |
| CP904646ZRXX | 900 x 460 x 460      | 1             | £287.35       | CPES4646ZRXX         | £39.68              |
| CP909046ZRXX | 900 x 900 x 460      | 1             | £368.09       | CPES9046ZRXX         | £52.00              |
| CP703530ZRXX | 700 x 350 x 300      | 1             | £240.82       | CPES3530ZRXX         | £32.84              |
| CP709046ZRXX | 700 x 900 x 460      | 1             | £337.98       | CPES9046ZRXX         | £52.00              |