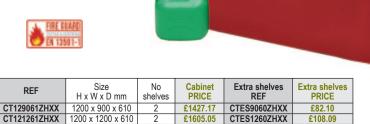

## PETROLEUM STORAGE CABINETS

 Manufactured from heavier 1.6mm (16g) steel with welded seams fitted with 2 spill shelf trays and liquid tight sump with drain plug - inclusive of stand. Two floor chest models.

CT611146ZHXX 610 x 1170 x 460

CT516134ZHXX 510 x 610 x 340

- Powder coated red with warning signs.
- · Germ Guard paint finish.

£623.96

£396.82

Floor chest

Floor chest