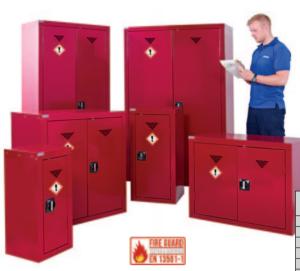

## PESTICIDE AND AGROCHEMICAL STORAGE CABINETS

- Fitted with integral liquid tight sump and spill tray shelves.
- Perforated doors for ventilation.
- Powder coated red Germ Guard paint finish.
- · Fitted with warning signs.
- · Stands are available for all units.
- Units fitted on castors also available.
- 50kg UDL shelf load.