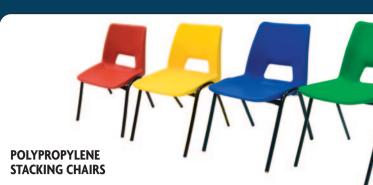

## **CHAIRS & STOOLS**

The economical poly stacking chairs are available in five heights and a great range of colours. Please state colour choice when ordering.

- Sold and priced as a pack of 5 chairs.
- . Shell colour options: red, yellow, blue, charcoal and green.

| REF        | Description             | Dimension H x W x D mm | Seat height mm | Approx weight kg | PRICE per pack of 5 |
|------------|-------------------------|------------------------|----------------|------------------|---------------------|
| Y/D024/260 | ACA poly stacking chair | 530 x 380 x 350        | 260            | 2.5              | £149.96             |
| Y/D024/310 | ACB poly stacking chair | 560 x 380 x 360        | 310            | 3                | £155.54             |
| Y/D024/350 | ACC poly stacking chair | 620 x 425 x 415        | 350            | 3.5              | £161.82             |
| Y/D024/380 | ACD poly stacking chair | 650 x 425 x 460        | 380            | 4                | £169.49             |
| Y/D024/430 | ACE poly stacking chair | 760 x 480 x 480        | 430            | 4                | £170.19             |