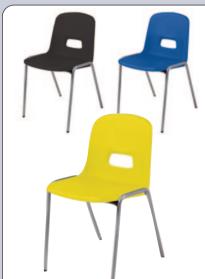

## STACKING CHAIRS

The maximum chair width of 450mm makes this an ideal seating solution when space is limited, so is perfect for use within schools and community organisations.

- Sold and priced as a pack of 5 chairs.
- Shell colour options: black, blue, brown, dark green, light green, yellow, grey and red. Please state colour required on order.

| REF        | Description                      | O/A dim H x W x D mm | PRICE per pack of 5 |
|------------|----------------------------------|----------------------|---------------------|
| Y/K110/260 | Stacking chair seat height 260mm | 480 x 365 x 330      | £129.04             |
| Y/K110/310 | Stacking chair seat height 310mm | 530 x 365 x 350      | £131.83             |
| Y/K110/350 | Stacking chair seat height 350mm | 590 x 365 x 371      | £137.41             |
| Y/K110/380 | Stacking chair seat height 380mm | 655 x 401 x 444      | £144.38             |
| Y/K110/430 | Stacking chair seat height 430mm | 740 x 450 x 487      | £159.73             |
| Y/K110/460 | Stacking chair seat height 460mm | 760 x 450 x 487      | £159.73             |