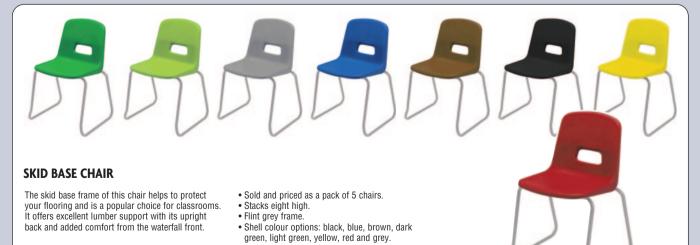

 REF
 Description
 O/A dim H x W x D mm
 PRICE per pack of 5

 Y/K120/430
 Skid base chair seat height 430mm
 740 x 450 x 487
 £271.33

 Y/K120/460
 Skid base chair seat height 460mm
 760 x 450 x 487
 £271.33