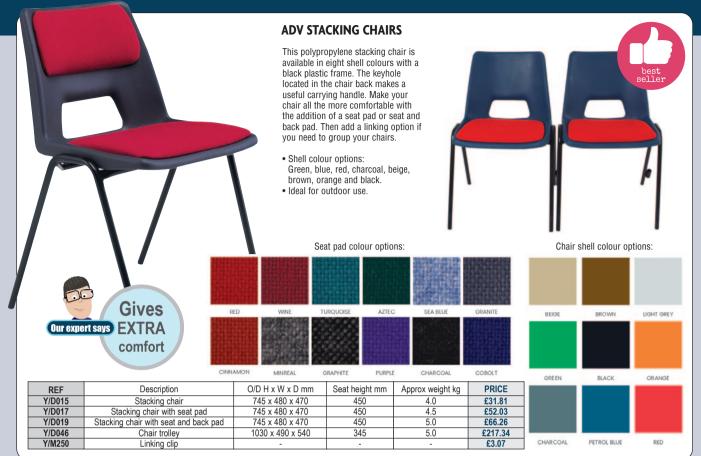

## FOLDING POLYPROPYLENE CHAIRS

A stylish folding polypropylene chair with its contoured back offers exceptional comfort. The tall back provides extra support and convenient hand hold makes for easy handling. The double riveted cross-brace prevents the legs from sinking into the ground at outdoor events. Once folded flat the chairs will interlink and can therefore be safely stacked up to forty high.

- · Choice of three colours: burgundy, blue and charcoal
- (please state preference when ordering). • Ö/D H x W x D: 820 x 450 x 490mm.
- Seat height: 450mm. · Approx weight: 3kg.
- · Sold in packs of 8 only.