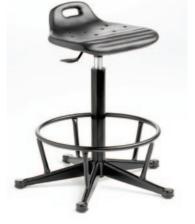

## INDUSTRIAL STOOLS

Polyurethane cushion effect seats and backs for great comfort. Clean wipe ideal for the food industry, office or factory floor. Economically best priced.

580-800

£123.23

Detail

Gas lift, foot rest