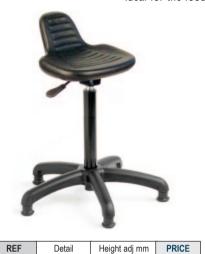

REF

PS3

| REF | Detail   | Height adj mm | PRICE   |
|-----|----------|---------------|---------|
| PS2 | Gas lift | 580-800       | £123.23 |

**INDUSTRIAL CHAIRS** 

PS4

Gas lift