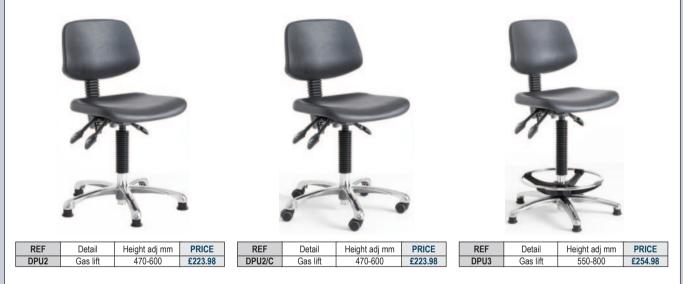

## FACTORY LABORATORY DRAUGHTSMAN CHAIRS

- Highly recommended for use as an operators chair in factory, laboratory, assembly lines, checkouts or for draughtsman.
- Seat tilt.
- Seat and back are soft polyurethane coloured black.
- Back height and depth are adjustable.
- Gas Lift.
- Back rack angle.
- Height adjustable foot ring.
  Seat: 463 wide x 438mm deep. Back: 418 wide x 300mm high.