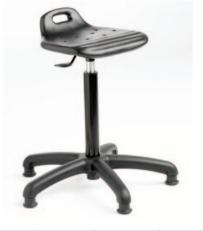

REF

PS3

| REF | Detail   | Height adj mm | PRICE   |
|-----|----------|---------------|---------|
| PS2 | Gas lift | 580-800       | £123.23 |

**INDUSTRIAL CHAIRS** 

PS4

Gas lift