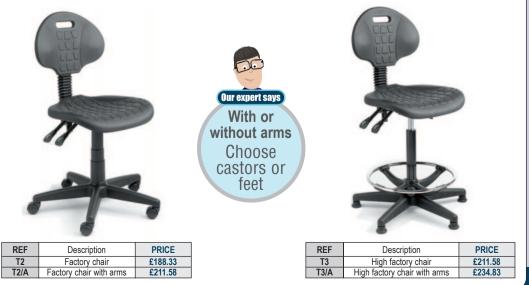

## FACTORY LABORATORY DRAUGHTSMAN CHAIRS

- Highly recommended for use as an operators chair in factory, laboratory, assembly lines, checkouts or for draughtsman.
- Seat tilt.
- Seat and back are soft polyurethane coloured black.
- Back height and depth are adjustable.
- Gas Lift.
- Back rack angle.
- Height adjustable foot ring.
  Seat: 463 wide x 438mm deep. Back: 418 wide x 300mm high.