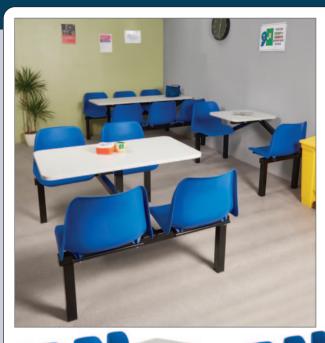

## STANDARD CANTEEN SEATING

The Standard Canteen furniture provides cost-effective seating for refreshment and rest areas.
The design gives clear and easy access to the floor allowing for effortless cleaning of your dining/seating area. These combined table and chair units are available in five options to assist you in the design of your own layout.

- Fully welded canteen unit with polypropylene seat shells.
- Powder coated frames in jet black with Germ Guard Active Technology paint
- Active Technology paint.

  Hard wearing MFC table tops come in a light grey with pvc edging for extra strength and protection.
- One piece moulded polypropylene seats available in a choice of red, black or blue seat shells. Please advise colour when ordering.