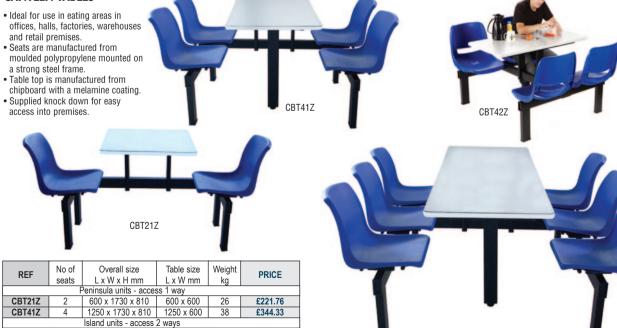

## **CANTEEN TABLES**

B6FASTFD6SE

B6FASTFD6DE

CBT42Z

CBT62Z

1745 x 600

38

£333.32

£461.36

1250 x 1730 x 810 | 1250 x 600

1745 x 1730 x 810