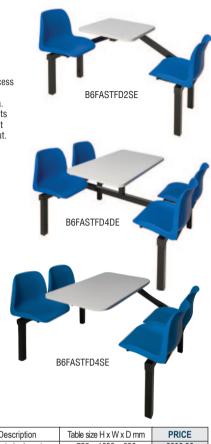

REF Description B6FASTFD2SE 725 x 1690 x 530 £303.82 2 seat single entry £442.04 B6FASTFD4SE 4 seat single entry 725 x 1690 x 1040 725 x 1690 x 1070 £442.04 B6FASTFD4DE 4 seat double entry **B6FASTFD6SE** 6 seat single entry 725 x 1690 x 1580 £610.26 B6FASTFD6DE 6 seat double entry 725 x 1690 x 1580 £610.26