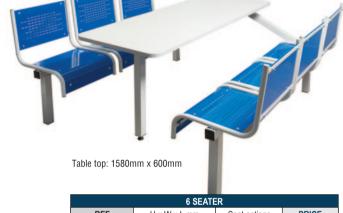

## **PROFILED STEEL CANTEEN SEATING**

Superbly aesthetic canteen seating complete with table. Profiled steel comfortably moulded for sitting position.

- Fully welded robust canteen unit with seats from 1.2mm mild steel.
- MFC table tops come in a light grey with pvc edging for extra strength and protection.
- Powder coated finish in light grey as standard. Seats available in green, red, blue and dark grey. Other RAL colours are available at extra cost.
- Overall height 790mm, table height 710mm, seat height 425mm.

| 2 SEATER    |                  |         |  |  |
|-------------|------------------|---------|--|--|
| REF         | HxWxLmm          | PRICE   |  |  |
| B6SPFAST2SE | 790 x 1755 x 570 | £619.38 |  |  |

| 6 SEATER    |                   |              |          |  |
|-------------|-------------------|--------------|----------|--|
| REF         | H x W x L mm      | Seat options | PRICE    |  |
| B6SPFAST6SE | 790 x 1755 x 1600 | Single entry | £1130.54 |  |
| B6SPFAST6DE | 790 x 1755 x 1600 | Double entry | £1130.54 |  |