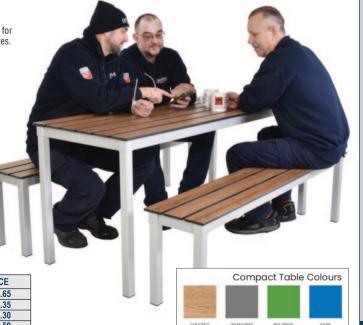

## **OUTDOOR SEATING**

This range of furniture is manufactured from compact laminate and an anodised aluminium frame which makes it durable and maintenance-free. The ideal solution for outdoor seating at offices, factories, warehouses, schools, hotels and leisure centres.

- Table and bench tops available in four different colours.
- Choose table heights from 460, 530, 590, 640, 710 or 760mm.
- Choose bench heights from 260, 310, 350, 380, 430 or 460mm.

| REF        | Description                                     | PRICE   |
|------------|-------------------------------------------------|---------|
| EN/BC46/OD | Slatted top outdoor table. L x W: 1500 x 600mm  | £351.65 |
| EN/CC46/OD | Slatted top outdoor table. L x W: 1000 x 600mm  | £258.35 |
| EN/BF46/OD | Slatted seat outdoor bench. L x W: 1500 x 300mm | £215.30 |
| EN/CF46/OD | Slatted seat outdoor bench. L x W: 1000 x 300mm | £186.59 |