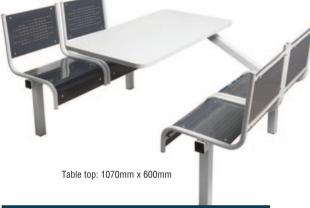

## **PROFILED STEEL CANTEEN SEATING**

Superbly aesthetic canteen seating complete with table. Profiled steel comfortably moulded for sitting position.

- Fully welded robust canteen unit with seats from 1.2mm mild steel.
- MFC table tops come in a light grey with pvc edging for extra strength and protection.
- Powder coated finish in light grey as standard. Seats available in green, red, blue and dark grey. Other RAL colours are available at extra cost.
- Overall height 790mm, table height 710mm, seat height 425mm.

| 6 SEATER    |                   |              |          |  |
|-------------|-------------------|--------------|----------|--|
| REF         | H x W x L mm      | Seat options | PRICE    |  |
| B6SPFAST6SE | 790 x 1755 x 1600 | Single entry | £1130.54 |  |
| B6SPFAST6DE | 790 x 1755 x 1600 | Double entry | £1130.54 |  |