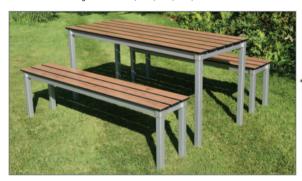

## **OUTDOOR SEATING**

This range of furniture is manufactured from compact laminate and an anodised aluminium frame which makes it durable and maintenance-free. The ideal solution for outdoor seating at offices, factories, warehouses, schools, hotels and leisure centres.

- Table and bench tops available in four different colours.
- Choose table heights from 460, 530, 590, 640, 710 or 760mm.
- Choose bench heights from 260, 310, 350, 380, 430 or 460mm.

| REF        | Description                                     | PRICE   |
|------------|-------------------------------------------------|---------|
| EN/BC46/OD | Slatted top outdoor table. L x W: 1500 x 600mm  | £351.65 |
| EN/CC46/OD | Slatted top outdoor table. L x W: 1000 x 600mm  | £258.35 |
| EN/BF46/OD | Slatted seat outdoor bench. L x W: 1500 x 300mm | £215.30 |
| EN/CF46/OD | Slatted seat outdoor bench. L x W: 1000 x 300mm | £186.59 |