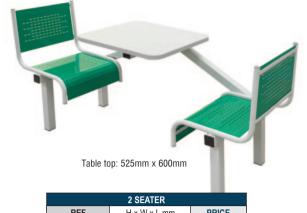

## **PROFILED STEEL CANTEEN SEATING**

Superbly aesthetic canteen seating complete with table. Profiled steel comfortably moulded for sitting position.

- Fully welded robust canteen unit with seats from 1.2mm mild steel.
- MFC table tops come in a light grey with pvc edging for extra strength and protection.
- Powder coated finish in light grey as standard. Seats available in green, red, blue and dark grey. Other RAL colours are available at extra cost.
- Overall height 790mm, table height 710mm, seat height 425mm.

| 2 SEATER    |                  |         |  |  |
|-------------|------------------|---------|--|--|
| REF         | HxWxLmm          | PRICE   |  |  |
| B6SPFAST2SE | 790 x 1755 x 570 | £619.38 |  |  |