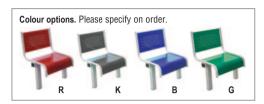

## **PROFILED STEEL CANTEEN SEATING**

Superbly aesthetic canteen seating complete with table. Profiled steel comfortably moulded for sitting position.

- Fully welded robust canteen unit with seats from 1.2mm mild steel.
- MFC table tops come in a light grey with pvc edging for extra strength and protection.
- Powder coated finish in light grey as standard. Seats available in green, red, blue and dark grey. Other RAL colours are available at extra cost.
- Overall height 790mm, table height 710mm, seat height 425mm.