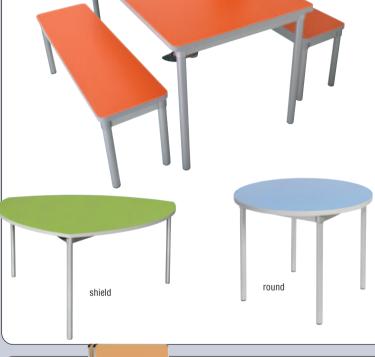

## TABLE TROLLEYS

Designed with space and safety in mind, these trolleys are the ideal solution for storing your tables.

storing your tables.
Not only do they answer your storage needs but also enable youto move your tables, saving timeand effort. Supplied in flat-pack form, requires self-assembly.

| REF   | Dimension<br>L x W mm | Height empty mm | Max loaded<br>mm | PRICE   |
|-------|-----------------------|-----------------|------------------|---------|
| A2501 | 1675 x 745            | 1127            | 1950             | £462.85 |
| A3001 | 875 x 745             | 1127            | 1950             | £323.99 |
| A4001 | 1738 x 751            | 1000            | 1570             | £535.95 |
|       |                       |                 |                  |         |

A4001