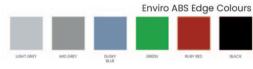

## **ENVIRO TABLES AND BENCHES**

Enviro tables come in a choice of shapes, lengths, widths and heights. The innovative shield table makes a great alternative to traditional round tables, taking up less space yet able to seat at least six people. Enviro benches are available in a choice of lengths and heights. They can be used on their own as useful benching or as contemporary seating in canteens and offices.

 Tables come in regular rectangle, shield or round and are available in two heights: 760 and 710mm, please height state when ordering.

 Benches are available in two heights: 460mm and 430mm, please state when ordering.

Various colour options to choose from for top and edge finishes, please state when ordering.
 Various celour options to choose from for top and edge finishes, please state when ordering (see image).

 Supplied flat pack, requires simple self-assembly using an allen key.