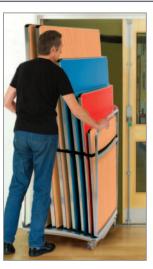

## TABLE TROLLEYS

Designed with space and safety in mind, these trolleys are the ideal solution for storing your tables.

storing your tables.
Not only do they answer your storage needs but also enable youto move your tables, saving timeand effort. Supplied in flat-pack form, requires self-assembly.

| REF   | Dimension<br>L x W mm | Height empty mm | Max loaded<br>mm | PRICE   |
|-------|-----------------------|-----------------|------------------|---------|
| A2501 | 1675 x 745            | 1127            | 1950             | £462.85 |
| A3001 | 875 x 745             | 1127            | 1950             | £323.99 |
| A4001 | 1738 x 751            | 1000            | 1570             | £535.95 |
|       |                       |                 |                  |         |

A4001