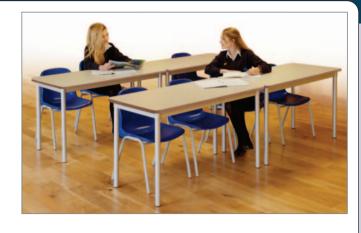

## **ENVIRO TABLES AND BENCHES**

Enviro tables come in a choice of shapes, lengths, widths and heights. The innovative shield table makes a great alternative to traditional round tables, taking up less space yet able to seat at least six people. Enviro benches are available in a choice of lengths and heights. They can be used on their own as useful benching or as contemporary seating in canteens and offices.

 Tables come in regular rectangle, shield or round and are available in two heights: 760 and 710mm, please height state when ordering.

 Benches are available in two heights: 460mm and 430mm, please state when ordering.

Various colour options to choose from for top and edge finishes, please state when ordering.
 Various celour options to choose from for top and edge finishes, please state when ordering (see image).

 Supplied flat pack, requires simple self-assembly using an allen key.