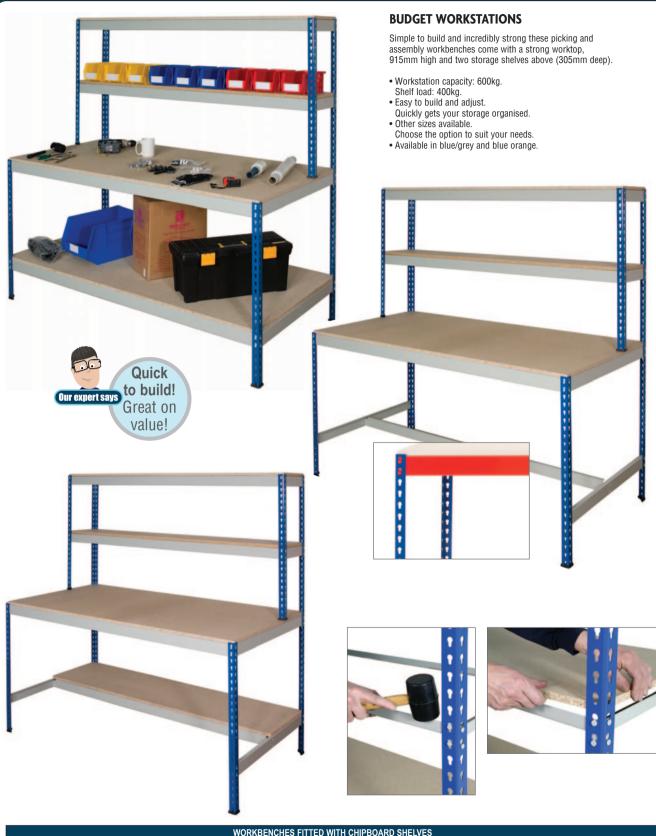

| WORKBENCHES FITTED WITH CHIPBOARD SHELVES |                   |         |                   |         |                  |         |
|-------------------------------------------|-------------------|---------|-------------------|---------|------------------|---------|
| Size H x W x D mm                         | T BAR             | PRICE   | HALF SHELF        | PRICE   | FULL SHELF       | PRICE   |
| 1830 x 915 x 915                          | RRWST/18/09/09/03 | £279.36 | RRWSH/18/09/09/03 | £300.02 | RRWS/18/09/09/03 | £317.24 |
| 1830 x 1220 x 915                         | RRWST/18/12/09/03 | £306.79 | RRWSH/18/12/09/03 | £333.56 | RRWS/18/12/09/03 | £354.45 |
| 1830 x 1830 x 915                         | RRWST/18/18/09/03 | £392.16 | RRWSH/18/18/09/03 | £434.37 | RRWS/18/18/09/03 | £466.74 |
| 1830 x 2440 x 915                         | RRWST/18/24/09/03 | £456.53 | RRWSH/18/24/09/03 | £512.23 | RRWS/18/24/09/03 | £547.05 |