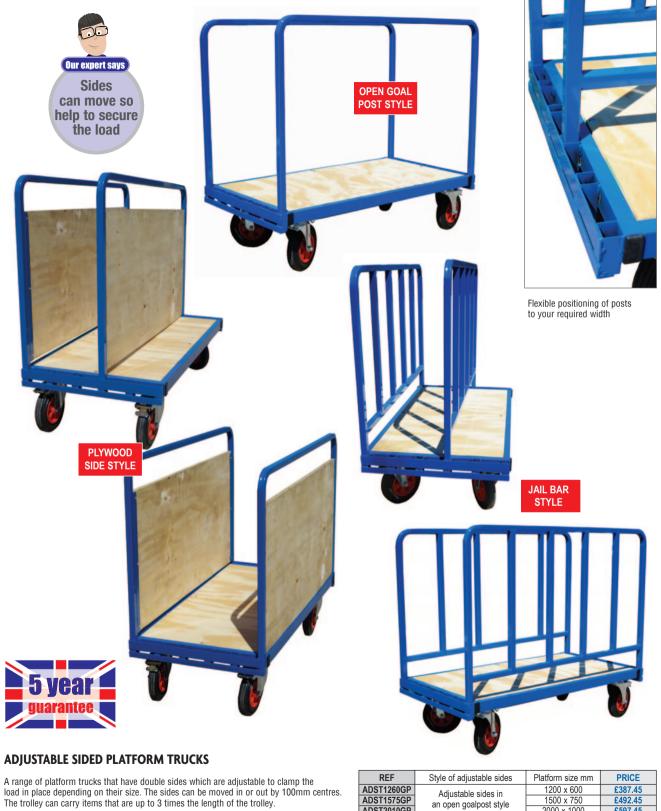

## **PLATFORM TRUCKS**

- Choice of 3 styles of sides: jail bar, plywood infilled or open goalpost.
  500kg capacity.
- Height of sides 700mm.

- Choice of 3 platform sizes.
  Swivel castors with rubber tyred wheels.
  Extra sides can be supplied and used in a multiple side effect.

| REF        | Style of adjustable sides                        | Platform size mm | PRICE   |
|------------|--------------------------------------------------|------------------|---------|
| ADST1260GP | Adjustable sides in<br>an open goalpost style    | 1200 x 600       | £387.45 |
| ADST1575GP |                                                  | 1500 x 750       | £492.45 |
| ADST2010GP |                                                  | 2000 x 1000      | £597.45 |
| ADST1260JB | Adjustable sides in a box section jail bar style | 1200 x 600       | £392.70 |
| ADST1575JB |                                                  | 1500 x 750       | £519.75 |
| ADST2010JB |                                                  | 2000 x 1000      | £624.75 |
| ADST1260B  | Adjustable sides in<br>a plywood infilled style  | 1200 x 600       | £450.45 |
| ADST1575B  |                                                  | 1500 x 750       | £555.45 |
| ADST2010B  |                                                  | 2000 x 1000      | £660.45 |