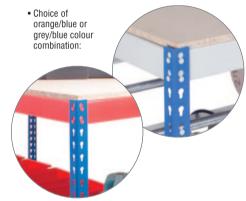

## **MOBILE WORKBENCHES**

Extensive range of heavy duty mobile workbenches. There is a choice of two types of worktops and two colour combination finishes.

- · Capacity: 300kg.
- Overall height: 880mm.
- Twin nylon swivel castors 2 with brakes.
  Chipboard or white MFC worktops.