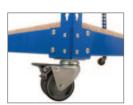

## **MOBILE WORKBENCHES**

Extensive range of heavy duty mobile workbenches. There is a choice of two types of worktops and two colour combination finishes.

- · Capacity: 300kg.
- Overall height: 880mm.
- Twin nylon swivel castors 2 with brakes.
  Chipboard or white MFC worktops.

· Castor base showing braked castors.