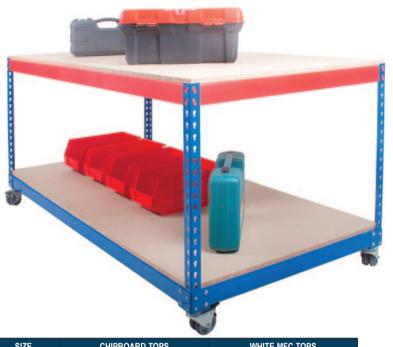

## **MOBILE WORKBENCHES**

Extensive range of heavy duty mobile workbenches. There is a choice of two types of worktops and two colour combination finishes.

- · Capacity: 300kg.
- Overall height: 880mm.
- Twin nylon swivel castors 2 with brakes.
  Chipboard or white MFC worktops.