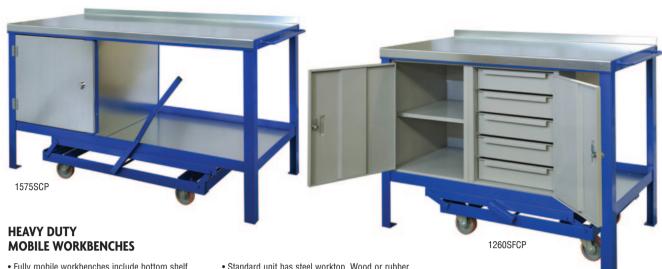

- Fully mobile workbenches include bottom shelf, vice plate and lowering undercarriage.
- · Stands on four legs when in use to give maximum stability, with wheels off the floor.
- · Simple lever action pushes down the undercarriage and takes the weight off the legs onto the two fixed castors and two swivel castors, enabling easy movement of the complete unit.
- Standard unit has steel worktop. Wood or rubber over wood can be supplied to order.
- · Choice of colours: blue, grey, green, anthracite, silver, white or black.
- Two versions: standard cupboard (SCP models), five drawer unit and matching cupboard (SFCP models).
  Extra items: second cupboard, single drawer.
  Bench height 840mm, raised height 880mm.

|               | SINGLE CUPBOARD |         | 5 DRAWER & CUPBOARD |          |
|---------------|-----------------|---------|---------------------|----------|
| Size L x D mm | REF             | PRICE   | REF                 | PRICE    |
| 1200 x 600    | 1260SCP         | £762.30 | 1260SFCP            | £1258.95 |
| 1200 x 750    | 1275SCP         | £810.81 | 1275SFCP            | £1300.53 |
| 1500 x 600    | 1560SCP         | £854.70 | 1560SFCP            | £1357.13 |
| 1500 x 750    | 1575SCP         | £893.97 | 1575SFCP            | £1383.69 |