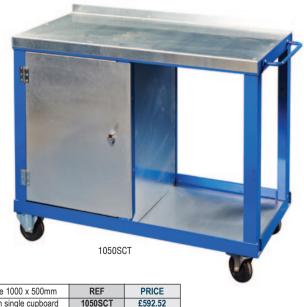

## **TOOL TROLLEY WORKBENCHES**

- 1000 x 500mm workbench with two swivel braked castors and two fixed castors.
- · Constructed from steel angle with braced galvanised top.
- · Choose from three versions.
- · Standard height 840mm.
- Choice of colours: blue, green, grey, anthracite, silver, white or black.
- · Engineers vice available.

| Size 1000 x 500mm    | REF      | PRICE   |
|----------------------|----------|---------|
| With single cupboard | 1050SCT  | £592.52 |
| With double doors    | 1050SDCT | £493.19 |
| With two cupboards   | 1050SCCT | £624.86 |