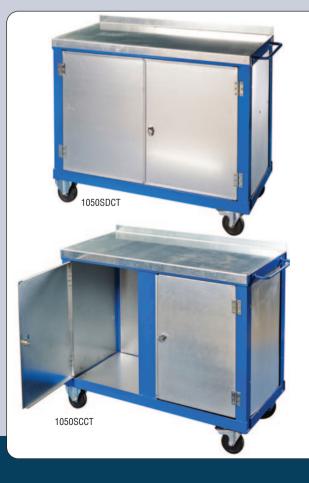

## **TOOL TROLLEY WORKBENCHES**

- 1000 x 500mm workbench with two swivel braked castors and two fixed castors.
- · Constructed from steel angle with braced galvanised top.
- · Choose from three versions.
- · Standard height 840mm.
- Choice of colours: blue, green, grey, anthracite, silver, white or black.
- · Engineers vice available.

| Size 1000 x 500mm    | REF      | PRICE   |
|----------------------|----------|---------|
| With single cupboard | 1050SCT  | £592.52 |
| With double doors    | 1050SDCT | £493.19 |
| With two cupboards   | 1050SCCT | £624.86 |