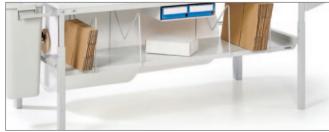

## Lower Steel Shelf LSS

Hangs on the horizontal bars. Can be equipped with steplessly adjustable low M-divider hoops.

| Description                     | Size W x D mm | Max load kg | REF    | PRICE   |
|---------------------------------|---------------|-------------|--------|---------|
| Lower shelf                     | 1418 x 460    | 30          | LSS150 | £197.24 |
| Lower shelf                     | 1718 x 460    | 30          | LSS180 | £211.30 |
| Set of 4 low<br>M-divider hoops | 460 x 315     | -           | LDH    | £166.66 |