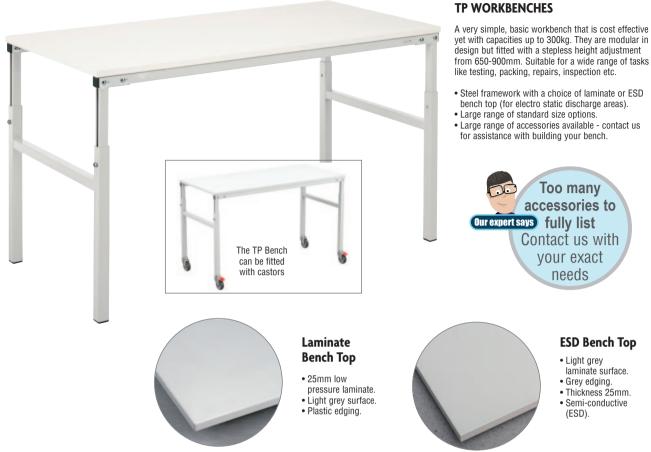

## **TP Workbench**

426

|                     | -           | LAMINATE |         | ESD LAMINATE |          |
|---------------------|-------------|----------|---------|--------------|----------|
| Bench size W x D mm | Max load kg | REF      | PRICE   | REF          | PRICE    |
| 700 x 500           | 150         | TP507    | £420.19 | TP507ESD     | £443.74  |
| 1000 x 500          | 150         | TP510    | £459.47 | TP510ESD     | £539.42  |
| 1500 x 500          | 150         | TP515    | £547.28 | TP515ESD     | £730.07  |
| 1000 x 700          | 300         | TP710    | £490.33 | TP710ESD     | £615.70  |
| 1200 x 700          | 300         | TP712    | £525.02 | TP712ESD     | £715.09  |
| 1500 x 700          | 300         | TP715    | £558.01 | TP715ESD     | £781.10  |
| 1800 x 700          | 300         | TP718    | £599.60 | TP718ESD     | £925.51  |
| 1500 x 900          | 300         | TP915    | £608.33 | TP915ESD     | £989.39  |
| 1800 x 900          | 300         | TP918    | £660.69 | TP918ESD     | £1137.84 |