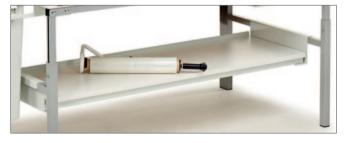

## **Lower Shelf for TP**

Not enough space above the workstation? Then utilise the space below! The lower shelf for TP bench simply hangs on the horizontal bars.

| Size W x D mm | Max load kg | REF      | PRICE   |
|---------------|-------------|----------|---------|
| 1080 x 500    | 50          | AT120TPH | £349.33 |
| 1380 x 500    | 50          | AT150TPH | £378.23 |
| 1680 x 500    | 50          | AT180TPH | £407.08 |