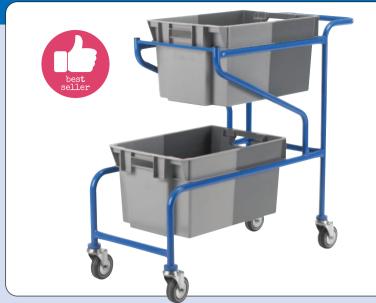

## ORDER PICKING TROLLEY

The ever popular order picking trolley that is used in pick, pack and despatch areas, along with assembly and production facilities. The standard trolley can also be bespoke-made to take other sized containers.

- · Containers nesting and stacking.

- Trolleys nest for storing.
  Finish: epoxy powder coated blue.
  O/S H x L x W 940x1180x440mm.
- · Capacity 50kg.
- · Containers are supplied as extra.
- 125mm dia grey tyres.

| REF   | Description                             | PRICE   |
|-------|-----------------------------------------|---------|
| CT07  | Trolley only                            | £296.91 |
| PC070 | Containers - 50 ltr. 300 x 600 x 400mm. | £79.23  |