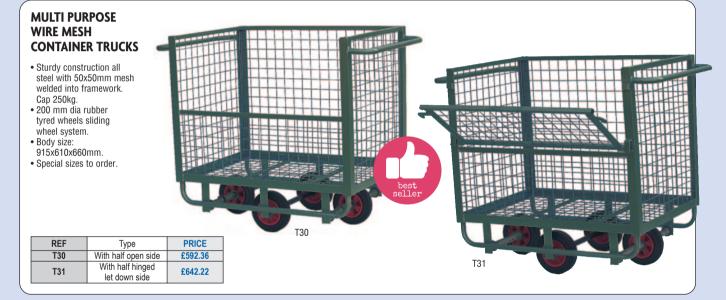

## **GENERAL DUTY TRUCKS**



## ORDER PICKING TROLLEY

The ever popular order picking trolley that is used in pick, pack and despatch areas, along with assembly and production facilities. The standard trolley can also be bespoke-made to take other sized containers.

- · Containers nesting and stacking.

- Trolleys nest for storing.
  Finish: epoxy powder coated blue.
  O/S H x L x W 940x1180x440mm.
- · Capacity 50kg.
- · Containers are supplied as extra.
- 125mm dia grey tyres.

| REF   | Description                             | PRICE   |
|-------|-----------------------------------------|---------|
| CT07  | Trolley only                            | £296.91 |
| PC070 | Containers - 50 ltr. 300 x 600 x 400mm. | £79.23  |