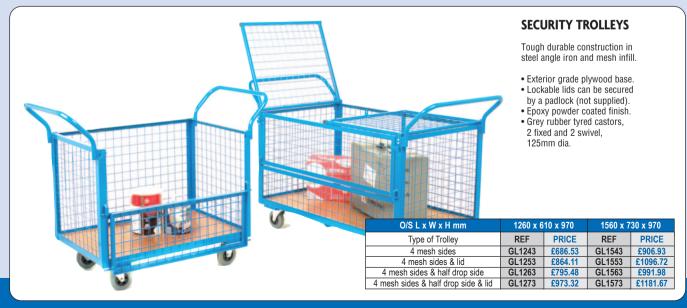

## **GENERAL DUTY TRUCKS**



## ORDER PICKING TROLLEY

The ever popular order picking trolley that is used in pick, pack and despatch areas, along with assembly and production facilities. The standard trolley can also be bespoke-made to take other sized containers.

- · Containers nesting and stacking.

- Trolleys nest for storing.
  Finish: epoxy powder coated blue.
  O/S H x L x W 940x1180x440mm.
- · Capacity 50kg.
- · Containers are supplied as extra.
- 125mm dia grey tyres.

| REF   | Description                             | PRICE   |
|-------|-----------------------------------------|---------|
| CT07  | Trolley only                            | £296.91 |
| PC070 | Containers - 50 ltr. 300 x 600 x 400mm. | £79.23  |