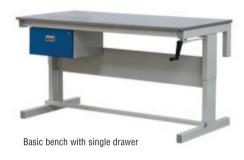

## **PREMIUM HEIGHT ADJUSTABLE WORKBENCHES**

Height adjustable bench suitable for heavy use in assembly, production and engineering.

- 200kg SWL UDL.

- Adjustable in height from 730 950mm.
  Powder coated light grey framework.
  Full range of accessories available including drawers, cupboards, shelves, louvre panels and service ducts.
- · Linoleum, laminate and solid beech worktop options available.
- · Static dissipative worktops also available please contact us for more information.
- ESD height adjustable workbench available, ask us for details.

## See 2 pages back for drawer and cupboard options

Shown with beech worktop, cupboard and optional accessories

|            | 1                     |          |                       |          |                          |          |
|------------|-----------------------|----------|-----------------------|----------|--------------------------|----------|
| SIZE       | 20mm LINOLEUM WORKTOP |          | 20mm LAMINATE WORKTOP |          | 27mm SOLID BEECH WORKTOP |          |
| W x D mm   | REF                   | PRICE    | REF                   | PRICE    | REF                      | PRICE    |
| 900 x 600  | BA7990608LXX          | £1066.09 | BA799060PLXX          | £1066.09 | BA799060BLXX             | £1007.22 |
| 1200 x 600 | BA7912608LXX          | £1215.83 | BA791260PLXX          | £1215.83 | BA791260BLXX             | £1090.41 |
| 1200 x 750 | BA7912758LXX          | £1229.91 | BA791275PLXX          | £1229.91 | BA791275BLXX             | £1260.63 |
| 1500 x 600 | BA7915608LXX          | £1274.70 | BA791560PLXX          | £1274.70 | BA791560BLXX             | £1355.33 |
| 1500 x 750 | BA7915758LXX          | £1315.66 | BA791575PLXX          | £1315.66 | BA791575BLXX             | £1421.88 |
| 1800 x 600 | BA7918608LXX          | £1319.50 | BA791860PLXX          | £1319.50 | BA791860BLXX             | £1369.41 |
| 1800 x 750 | BA7918758LXX          | £1336.14 | BA791875PLXX          | £1336.14 | BA791875BLXX             | £1485.87 |