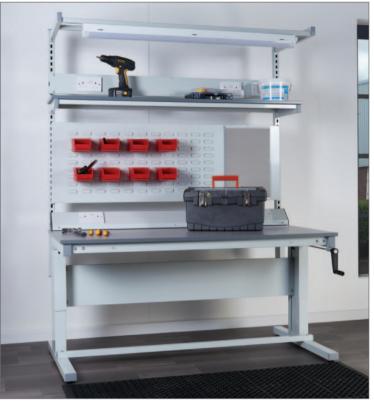

|     | PREMIUM HEIGHT ADJUSTABLE WORKBEN               | CH - ACCESSORIES |         |
|-----|-------------------------------------------------|------------------|---------|
| Key | Description                                     | REF              | PRICE   |
| Α   | 760mm rear support posts                        | BESP760SXXXX     | £95.99  |
| Α   | 1180mm rear support posts                       | BESP1180XXXX     | £116.46 |
| В   | Upper shelf 300mm linoleum (1200mm bench)       | BEUS12008XXX     | £134.38 |
| В   | Upper shelf 300mm laminate (1200mm bench)       | BEUS1200PXXX     | £134.38 |
| В   | Upper shelf 300mm beech (1200mm bench)          | BEUS1200BXXX     | £154.86 |
| В   | Upper shelf 300mm linoleum (1500mm bench)       | BEUS15008XXX     | £159.98 |
| В   | Upper shelf 300mm laminate (1500mm bench)       | BEUS1500PXXX     | £159.98 |
| В   | Upper shelf 300mm beech (1500mm bench)          | BEUS1500BXXX     | £188.13 |
| В   | Upper shelf 300mm linoleum (1800mm bench)       | BEUS18008XXX     | £190.69 |
| В   | Upper shelf 300mm laminate (1800mm bench)       | BEUS1800PXXX     | £190.69 |
| В   | Upper shelf 300mm beech (1800mm bench)          | BEUS1800BXXX     | £227.81 |
| С   | Light/tool rail support (1200mm bench)          | BERS1200XLXX     | £101.11 |
| С   | Light/tool rail support (1500mm bench)          | BERS1500XLXX     | £107.51 |
| С   | Light/tool rail support (1800mm bench)          | BERS1800XLXX     | £111.34 |
| -   | Tilting LED light - 30 watt                     | BELED3012XXX     | £207.33 |
| Е   | Louvred back panel with pinboard (1200mm bench) | BEL048121XXX     | £185.57 |
| Е   | Louvred back panel with pinboard (1500mm bench) | BEL048151XXX     | £193.25 |
| Е   | Louvred back panel with pinboard (1800mm bench) | BEL048181XXX     | £225.25 |
| F   | Worktop service duct (1200mm bench)             | BESDWT122XXX     | £154.86 |
| F   | Worktop service duct (1500mm bench)             | BESDWT15XXXX     | £158.70 |
| F   | Worktop service duct (1800mm bench)             | BESDWT18XXXX     | £166.38 |
| -   | Post fitted service duct (1200mm bench)         | BESDSP12XXXX     | £170.22 |
| -   | Post fitted service duct (1500mm bench)         | BESDSP15XXXX     | £177.90 |
| -   | Post fitted service duct (1800mm bench)         | BESDSP18XXXX     | £189.41 |
| -   | Flat screen monitor                             | BEMONARMFLSG     | £89.59  |
| -   | Monitor and keyboard support arm                | BEMONARMFMFG     | £225.25 |