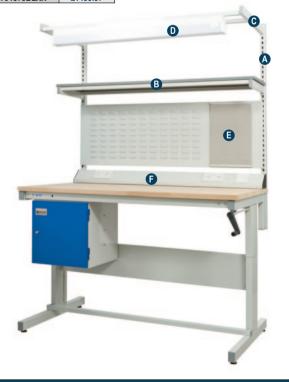

## See 2 pages back for drawer and cupboard options

Shown with beech worktop, cupboard and optional accessories

|            | 1                     |          |                       |          |                          |          |
|------------|-----------------------|----------|-----------------------|----------|--------------------------|----------|
| SIZE       | 20mm LINOLEUM WORKTOP |          | 20mm LAMINATE WORKTOP |          | 27mm SOLID BEECH WORKTOP |          |
| W x D mm   | REF                   | PRICE    | REF                   | PRICE    | REF                      | PRICE    |
| 900 x 600  | BA7990608LXX          | £1066.09 | BA799060PLXX          | £1066.09 | BA799060BLXX             | £1007.22 |
| 1200 x 600 | BA7912608LXX          | £1215.83 | BA791260PLXX          | £1215.83 | BA791260BLXX             | £1090.41 |
| 1200 x 750 | BA7912758LXX          | £1229.91 | BA791275PLXX          | £1229.91 | BA791275BLXX             | £1260.63 |
| 1500 x 600 | BA7915608LXX          | £1274.70 | BA791560PLXX          | £1274.70 | BA791560BLXX             | £1355.33 |
| 1500 x 750 | BA7915758LXX          | £1315.66 | BA791575PLXX          | £1315.66 | BA791575BLXX             | £1421.88 |
| 1800 x 600 | BA7918608LXX          | £1319.50 | BA791860PLXX          | £1319.50 | BA791860BLXX             | £1369.41 |
| 1800 x 750 | BA7918758LXX          | £1336.14 | BA791875PLXX          | £1336.14 | BA791875BLXX             | £1485.87 |

|     | PREMIUM HEIGHT ADJUSTABLE WORKBEN               | CH - ACCESSORIES |         |
|-----|-------------------------------------------------|------------------|---------|
| Key | Description                                     | REF              | PRICE   |
| Α   | 760mm rear support posts                        | BESP760SXXXX     | £95.99  |
| Α   | 1180mm rear support posts                       | BESP1180XXXX     | £116.46 |
| В   | Upper shelf 300mm linoleum (1200mm bench)       | BEUS12008XXX     | £134.38 |
| В   | Upper shelf 300mm laminate (1200mm bench)       | BEUS1200PXXX     | £134.38 |
| В   | Upper shelf 300mm beech (1200mm bench)          | BEUS1200BXXX     | £154.86 |
| В   | Upper shelf 300mm linoleum (1500mm bench)       | BEUS15008XXX     | £159.98 |
| В   | Upper shelf 300mm laminate (1500mm bench)       | BEUS1500PXXX     | £159.98 |
| В   | Upper shelf 300mm beech (1500mm bench)          | BEUS1500BXXX     | £188.13 |
| В   | Upper shelf 300mm linoleum (1800mm bench)       | BEUS18008XXX     | £190.69 |
| В   | Upper shelf 300mm laminate (1800mm bench)       | BEUS1800PXXX     | £190.69 |
| В   | Upper shelf 300mm beech (1800mm bench)          | BEUS1800BXXX     | £227.81 |
| С   | Light/tool rail support (1200mm bench)          | BERS1200XLXX     | £101.11 |
| С   | Light/tool rail support (1500mm bench)          | BERS1500XLXX     | £107.51 |
| С   | Light/tool rail support (1800mm bench)          | BERS1800XLXX     | £111.34 |
| -   | Tilting LED light - 30 watt                     | BELED3012XXX     | £207.33 |
| Е   | Louvred back panel with pinboard (1200mm bench) | BEL048121XXX     | £185.57 |
| Е   | Louvred back panel with pinboard (1500mm bench) | BEL048151XXX     | £193.25 |
| Е   | Louvred back panel with pinboard (1800mm bench) | BEL048181XXX     | £225.25 |
| F   | Worktop service duct (1200mm bench)             | BESDWT122XXX     | £154.86 |
| F   | Worktop service duct (1500mm bench)             | BESDWT15XXXX     | £158.70 |
| F   | Worktop service duct (1800mm bench)             | BESDWT18XXXX     | £166.38 |
| -   | Post fitted service duct (1200mm bench)         | BESDSP12XXXX     | £170.22 |
| -   | Post fitted service duct (1500mm bench)         | BESDSP15XXXX     | £177.90 |
| -   | Post fitted service duct (1800mm bench)         | BESDSP18XXXX     | £189.41 |
| -   | Flat screen monitor                             | BEMONARMFLSG     | £89.59  |
| -   | Monitor and keyboard support arm                | BEMONARMFMFG     | £225.25 |