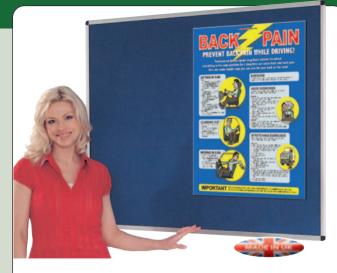

## **ALUMINIUM FRAMED NOTICEBOARDS**

A quality UK manufactured noticeboard at a class beating price.

- Choice of 5 fabric colours + cork.
- Concealed corner fixings supplied.

|       |             |         | DB          | RD       | GN        |
|-------|-------------|---------|-------------|----------|-----------|
| REF   | Size mm     | PRICE   |             | RU       | GIN       |
| 44532 | 900 x 600   | £47.23  | Blue        | Red      | Green     |
| 44543 | 1200 x 900  | £68.76  |             |          |           |
| 44544 | 1200 x 1200 | £83.64  | BU          | GY       | CK        |
| 44554 | 1200 x 1500 | £102.01 |             |          |           |
| 44564 | 1200 x 1800 | £127.93 | Burgundy    | Grey     | Cork      |
| 44584 | 1200 x 2400 | £157.68 | Please stat | e colour | required. |
|       |             |         |             |          |           |