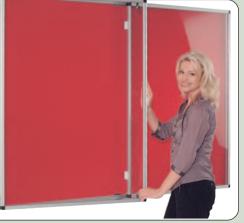

#### **ALUMINIUM FRAMED TAMPERPROOF NOTICEBOARDS**

Inexpensive solution to protecting displayed information.

- · Single door versions can be mounted with hinge to the side, top or bottom.
- · Interior cloth accepts both pins and loop nylon fasteners and is colour fast to BS1006.
- · All sizes have 2 locks with matching keys.

| REF    | Size mm     | PRICE   |
|--------|-------------|---------|
| TP9060 | 900 x 600   | £124.43 |
| TP9090 | 900 x 900   | £160.97 |
| TP1290 | 1200 x 900  | £196.97 |
| TP1212 | 1200 x 1200 | £248.25 |
| TP1812 | 1200 x 1800 | £347.32 |
| TP2412 | 1200 x 2400 | £422.52 |