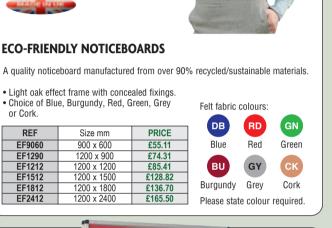

REF

ED9060

ED1290

ED1812

DB

Blue

Felt fabric

colours:

1200 x 1800

RD

Red

GN

| Felt fabric o | colours: |           |
|---------------|----------|-----------|
| DB            | RD       | GN        |
| Blue          | Red      | Green     |
| BU            | GY       | СК        |
| Burgundy      | Grey     | Cork      |
| Please state  | e colour | required. |

or Cork.

REF