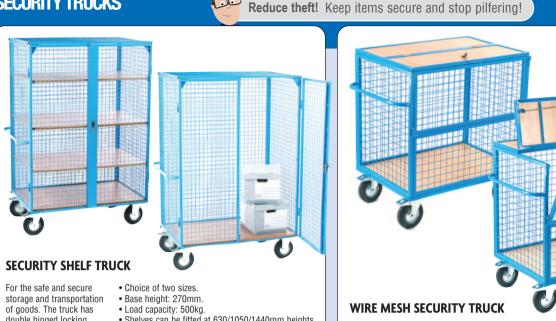

## SECURITY TRUCKS

Our expert says

Suitable to store and move goods with the ability to secure the truck by padlock or security tie. Fitted with a half drop front side and hinged lid for ease of access.

## SHEET STEEL SECURITY TRUCK

This truck has sheet steel sides framed by heavy duty box frame for added security. Fitted with locking brackets suitable to take padlocks or security ties. Hinged lid and half drop side for ease of access. Anti-close mechanism fitted to lid to ensure it stays in position when is use

- 0/S L x W x H: 1100 x 700 x 1140mm.
- Platform size: 1000 x 700mm.
- · Load capacity: 350kg.
- · Weight: 103kg
- · Finish EPC blue.
- · Footbrakes on two swivel castors.
- · Supplied knock down.

double hinged locking doors. Truck is supplied with base board only add on additional shelves as required.

- Shelves can be fitted at 630/1050/1440mm heights.
- · Fitted on two fixed and two swivel with brake
- castors 200mm dia rubber wheels.
- · Finish epoxy powder coated blue.
- · Supplied knock down.

| REF    | Description                          | O/S L x W x H mm  | Platform mm | PRICE   |
|--------|--------------------------------------|-------------------|-------------|---------|
| DT901Y | Trolley with base                    | 1270 x 750 x 1790 | 1150 x 750  | £611.84 |
| DTS09S | Additional shelves<br>to suit DT901Y | -                 | 1150 x 750  | £50.99  |
| DT601Y | Trolley with base                    | 900 x 650 x 1490  | 860 x 620   | £498.63 |
| DTS06S | Additional shelves<br>to suit DT601Y | -                 | 860 x 620   | £50.99  |