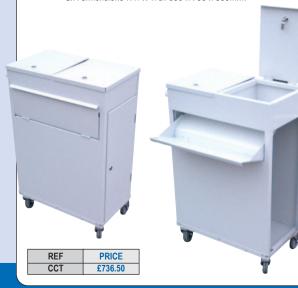

## SECURE CASH COLLECTION TROLLEY

Mainly used in retail cash controlled environments like tills, counting areas and shop floors. Fitted with lockable cupboard, two top loading wage compartments, drawers and hinged lids and a coin cupboard with an anti-tamper tilted cash chute.

- · Secure transportation of cash from
- point of collection to cash office.
- · Reduces risk of attacks on staff.
- · Contents easily removed in cash office.
- . Units can only be opened with
- appropriate key improving security.
- · Fitted on 4 x swivel castors.
- O/A dimensions H x W x D: 950 x 700 x 380mm.