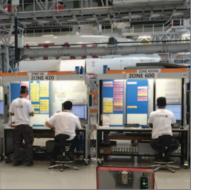

#### **WORKSHOP JOB CARD WORKSTATION**

Our workstations come in two sizes and are suitable for all industrial and office locations. They are designed to hold our A4 job racks, with the large unit holding up to 3 racks and the small unit 2 racks. Job racks are ordered separately as required.

- 40mm box section frame with a matt black EPC finish and 20mm double sided laminated MDF panelling in colour grey.
- Slimline concealed lighting unit 1173mm wide. 28W T5.
- 220/240 volt standard UK fittings.
- Fitted on heavy duty 125mm dia castors rubber tyres, 2 with brakes.

| REF     | Size H x W x D mm | PRICE    |
|---------|-------------------|----------|
| WWSM120 | 1905 x 1250 x 740 | £3166.40 |
| WWSM180 | 1905 x 1840 x 760 | £3486.40 |

Our expert says

workstation by integrating your card racks with other office items like computers,

printers etc.

The perfect pop-up office!