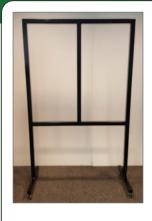

## **JOB CARD STANDS & WORKSTATIONS**

A4 job card racks like this can be mounted on the stand

#### MOBILE JOB CARD FLOOR STAND

This is a very sturdy mobile stand, manufactured in square tube mild steel and suitable to hold up to four of our A4 job card racks.

- Double sided for 4 racks.
- · Racks to be ordered separately.
- Max capacity up to 200 A4 job cards.
- Stand size H x W: 1800 x 1100mm.
  Fitted on 4 castors rubber tyred
- Fitted on 4 castors rubber tyred 50mm dia wheels.

| REF     | PRICE   |
|---------|---------|
| WWMS110 | £632.00 |