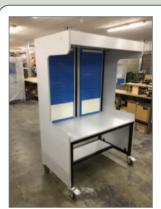

#### **WORKSHOP JOB CARD WORKSTATION**

Our workstations come in two sizes and are suitable for all industrial and office locations. They are designed to hold our A4 job racks, with the large unit holding up to 3 racks and the small unit 2 racks. Job racks are ordered separately as required.

- 40mm box section frame with a matt black EPC finish and 20mm double sided laminated MDF panelling in colour grey.
- Slimline concealed lighting unit 1173mm wide. 28W T5.
- 220/240 volt standard UK fittings.
- Fitted on heavy duty 125mm dia castors rubber tyres, 2 with brakes.

| REF     | Size H x W x D mm | PRICE    |
|---------|-------------------|----------|
| WWSM120 | 1905 x 1250 x 740 | £3166.40 |
| WWSM180 | 1905 x 1840 x 760 | £3486.40 |

Our expert says

workstation by integrating your card racks with other office items like computers,