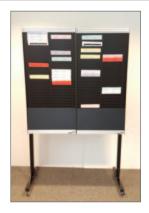

## **JOB CARD STANDS & WORKSTATIONS**

A4 job card racks like this can be mounted on the stand

#### MOBILE JOB CARD FLOOR STAND

This is a very sturdy mobile stand, manufactured in square tube mild steel and suitable to hold up to four of our A4 job card racks.

- Double sided for 4 racks.
- · Racks to be ordered separately.
- Max capacity up to 200 A4 job cards.
- Stand size H x W: 1800 x 1100mm.
  Fitted on 4 castors rubber tyred
- Fitted on 4 castors rubber tyred 50mm dia wheels.