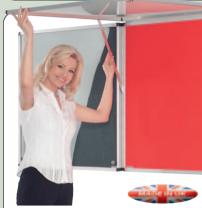

# **RESIST-A-FLAME NOTICEBOARDS**

Marketing leading range of fire retardant notice boards that can be mounted in any area of a public building including corridors, stairwells and fire escape routes.

- Fully certified construction to BS EN13501-1 for total peace of mind.
- Choice of 5 fabric colours.
- · Woven fabric accepts pins.
- Concealed corner fixings supplied.

## **RESIST-A-FLAME** TAMPERPROOF NOTICEBOARDS

Market leading covered noticeboard being manufactured and tested in line with the latest building regulations.

• The 3 smaller sizes are single door models which can be

#### **Corridor Boards**

. The ideal choice for corridor applications, top hinged with support stays to hold up the door when changing notices.