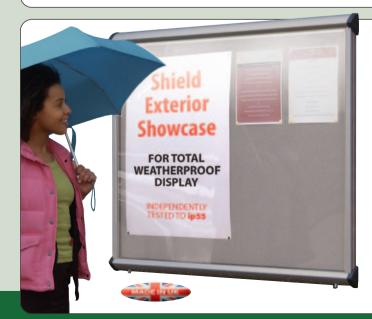

## SHIELD EXTERIOR SHOWCASES

Truly weatherproof to meet European Standard EN60529 for water and dust ingress.

- · Top hinged doors with support stays and two matching locks.
- Choice of 5 cloth colours Dark blue, burgundy, red, green or grey plus cork.
- Anodised aluminium case as standard coloured case options on request.

## Woven fabric colours:

| REF    | No. of A4 sheets | Size H x W mm | PRICE   |
|--------|------------------|---------------|---------|
| SCEL4  | 4 x A4 Landscape | 570 x 712     | £315.18 |
| SCEP4  | 4 x A4 Portrait  | 750 x 537     | £291.93 |
| SCEL8  | 8 x A4 Portrait  | 750 x 967     | £398.99 |
| SCEP8  | 9 x A4 Portrait  | 1050 x 752    | £384.36 |
| SCEP12 | 12 x A4 Portrait | 1050 x 1012   | £451.33 |
| SCEP15 | 15 x A4 Portrait | 1050 x 1182   | £483.41 |
| SCEP18 | 18 x A4 Portrait | 1050 x 1397   | £543.73 |