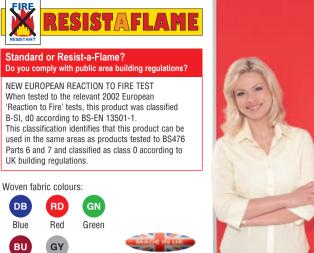

# **RESIST-A-FLAME NOTICEBOARDS**

Marketing leading range of fire retardant notice boards that can be mounted in any area of a public building including corridors, stairwells and fire escape routes.

- Fully certified construction to BS EN13501-1 for total peace of mind.
- Choice of 5 fabric colours.
- · Woven fabric accepts pins.
- Concealed corner fixings supplied.

### Woven fabric colours: