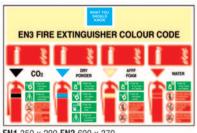

## **FIRE EQUIPMENT SIGNS**

This layout meets the safety signs and signals regulations 1996. Colour code concession of not more than 5% of extinguishers body. Red extinguisher body to EN3/5.

Description and symbols for correct usage. Ensure your signs comply with ALL current legislation.

EN1 350 x 200 EN2 600 x 370

ENPG 125 x 90 (Pocket guides supplied in packs of 10s)

EN3 202 x 82

EN4 202 x 82 EN5 202 x 82

EN6 202 x 82

EN7 202 x 82

FIO 300 x 100 FI1 450 x 150

Fire alarm call point