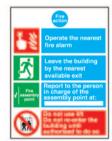

EN1 350 x 200 EN2 600 x 370

ENPG 125 x 90 (Pocket guides supplied in packs of 10s)

EN3 202 x 82

EN4 202 x 82 EN5 202 x 82

EN6 202 x 82

EN7 202 x 82

FIO 300 x 100 FI1 450 x 150

Fire alarm call point