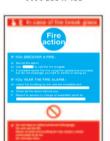

EN1 350 x 200 EN2 600 x 370

ENPG 125 x 90 (Pocket guides supplied in packs of 10s)

EN3 202 x 82

EN4 202 x 82 EN5 202 x 82

EN6 202 x 82

EN7 202 x 82

FIO 300 x 100 FI1 450 x 150

Fire alarm call point