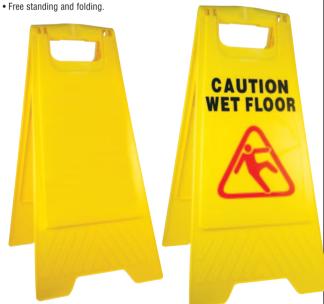

## **A-FRAME WARNING SIGNS**

A-Frame polypropylene folding floor sign available in plain or 'Caution wet floor' message.

Pack of 5 x 500mm cones

Pack of 5 x 750mm cones

£69.74

£113.22

• 235mm x 615mm.

REF

HBD000-500-200

HBD110-500-200

JAA049-220-615

JAA069-220-315

• Yellow.

Description

Plain yellow

Caution wet floor

Pack qty

10

10

**PRICE** 

£12.52

£12.52