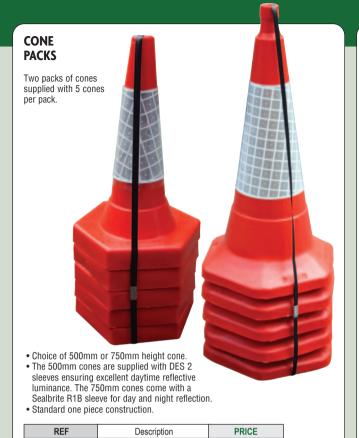

## **A-FRAME WARNING SIGNS**

A-Frame polypropylene folding floor sign available in plain or 'Caution wet floor' message.

Pack of 5 x 500mm cones

Pack of 5 x 750mm cones

£69.74

£113.22

• 235mm x 615mm.

REF

HBD000-500-200

HBD110-500-200

JAA049-220-615

JAA069-220-315

• Yellow.

Description

Plain yellow

Caution wet floor

Pack qty

10

10

**PRICE** 

£12.52

£12.52