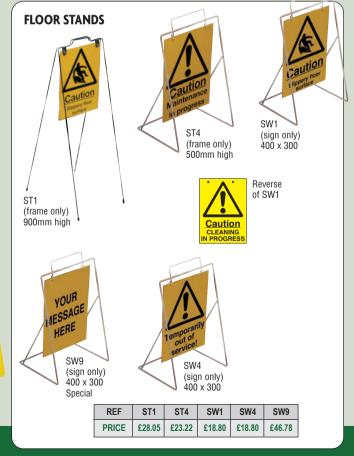

r own embossed emblems. The first two are sand weighted cones whilst the third is compound weighted.

- UV stabilised polyethylene construction.
- Mark II.

| REF            | Description           | PRICE  |
|----------------|-----------------------|--------|
| JBD080-040-23J | Plain sided cone      | £21.28 |
| JAD081-120-200 | 'No waiting' cone     | £26.34 |
| JBB081-140-200 | 'No waiting' two part | £25.76 |

## **A-FRAME WARNING SIGNS**

A-Frame polypropylene folding floor sign available in plain or 'Caution wet floor' message.

Pack of 5 x 500mm cones

Pack of 5 x 750mm cones

£69.74

£113.22

• 235mm x 615mm.

REF

HBD000-500-200

HBD110-500-200

JAA049-220-615

JAA069-220-315

• Yellow.



Description

Plain yellow

Caution wet floor

Pack qty

10

10

**PRICE** 

£12.52

£12.52