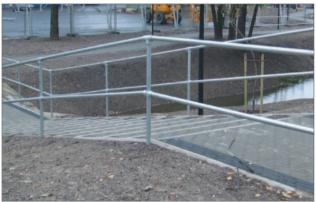

## **GALVANISED HANDRAILS & GUARDRAILS**

Minimum Order Value £30.00.

Order your tube requirements from us as well as your tubeclamp fittings.

- Typical uses:
  Fast.
  Efficient.
  No Welding.
  No Bending.
  No Threading.