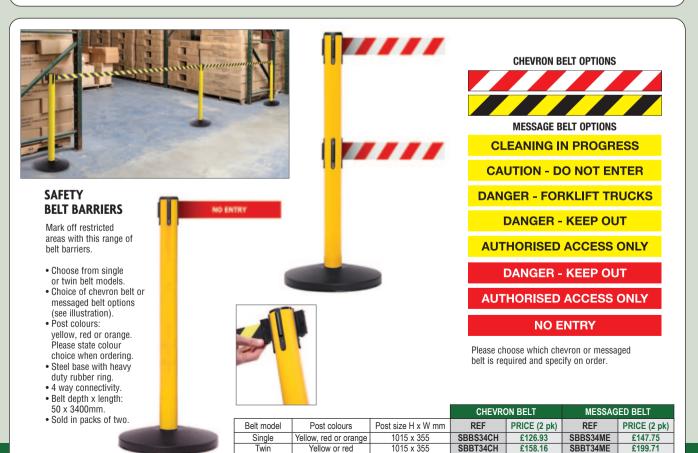

## PREMIUM SAFETY BELT BARRIERS

Perfect for restricting access to work areas.

- Two sizes of belt: 4.9m and 10.6m.
- Choice of chevron belt or messaged belt (see illustration for options).
- Post colours: black, yellow, red or orange. Please state colour choice when ordering.

- Solid cast iron base for strength.
- 4 way belt connectivity. Sold in packs of two.
- · SUIU III PACKS OF TWO.

Please choose which chevron or messaged belt is required and specify on order.

|  |                              |               |                | CHEVRON BELT       |          | MESSAGED BELT |          |              |
|--|------------------------------|---------------|----------------|--------------------|----------|---------------|----------|--------------|
|  | Post colours                 | Belt depth mm | Belt length mm | Post size H x W mm | REF      | PRICE (2 pk)  | REF      | PRICE (2 pk) |
|  | Black, yellow, red or orange | 50            | 4900           | 1015 x 355         | PSBB49CH | £244.84       | PSBB49ME | £284.68      |
|  | Black, yellow, red or orange | 50            | 10,600         | 1015 x 355         | PSBB10CH | £262.18       | PSBB10ME | £338.45      |