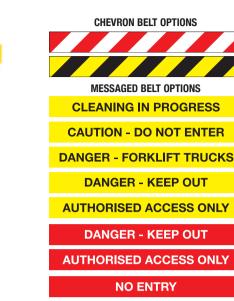

## PREMIUM SAFETY BELT BARRIERS

Perfect for restricting access to work areas.

- Two sizes of belt: 4.9m and 10.6m.
- Choice of chevron belt or messaged belt (see illustration for options).
- Post colours: black, yellow, red or orange. Please state colour choice when ordering.

- Solid cast iron base for strength.
- 4 way belt connectivity. Sold in packs of two.
- · SUIU III PACKS OF TWO.

Please choose which chevron or messaged belt is required and specify on order.

|  |                              |               |                | CHEVRON BELT       |          | MESSAGED BELT |          |              |
|--|------------------------------|---------------|----------------|--------------------|----------|---------------|----------|--------------|
|  | Post colours                 | Belt depth mm | Belt length mm | Post size H x W mm | REF      | PRICE (2 pk)  | REF      | PRICE (2 pk) |
|  | Black, yellow, red or orange | 50            | 4900           | 1015 x 355         | PSBB49CH | £244.84       | PSBB49ME | £284.68      |
|  | Black, yellow, red or orange | 50            | 10,600         | 1015 x 355         | PSBB10CH | £262.18       | PSBB10ME | £338.45      |