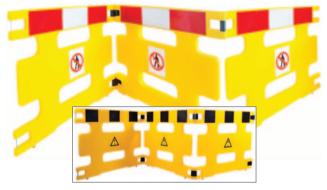

## SUPER GUARD SAFETY BARRIERS

- Two size of panels that can join together to form runs - both are 1100mm high. One is 1100mm wide, the other 550mm wide.
- Panels fitted with rubber feet to grip any hard surface. Suction pads can also fit the barrier to balustrades, architrave or any glass and metal.
- Fold away for stowage.

| REF     | Description              | PRICE   |
|---------|--------------------------|---------|
| SG/2R11 | Set of 2 x 1100mm panels | £210.44 |
| SG/2R55 | Single 550mm wide panel  | £81.60  |