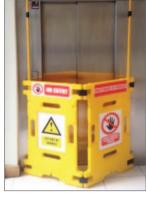

## **ELEVATOR GUARD**

Fold away barrier made from polyethylene plastic. Comprises 2 panels - 1100mm high x 660mm wide x 40mm thick each. Units can be linked together to form larger runs of barriers.

- . Suitable for 1300mm openings.
- Complies with PM26 and BS7255:2001.
- Telescopic poles extend to 2.2m above FFL. Warning sign fitted.
- Bespoke signs available.

| REF  | PRICE   |
|------|---------|
| ELE1 | £210.44 |