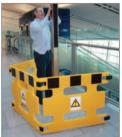

## **ELEVATOR GUARD**

Fold away barrier made from polyethylene plastic. Comprises 2 panels - 1100mm high x 660mm wide x 40mm thick each. Units can be linked together to form larger runs of barriers.

- . Suitable for 1300mm openings.
- Complies with PM26 and BS7255:2001.
- Telescopic poles extend to 2.2m above FFL. Warning sign fitted.
- Bespoke signs available.

| REF  | PRICE   |
|------|---------|
| ELE1 | £210.44 |