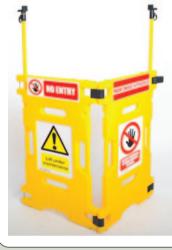

## HANDI-GUARD MAINTENANCE BARRIERS

- All panels are modular and can link together.
- Panels fold away for easy storage polyethylene plastic.
- Suitable for indoor and outdoor use.
- Permanent graphics with caution sign as standard.
- Interchangeable discs carry a variety of signage.
  Available in sets of 2 or 2 papels. each papel.
- Available in sets of 2 or 3 panels each panel 800mm high x 970mm wide x 30mm thick.
   Optional reflective red and white signage for outdoor use.
- Optional outdoor rubber base for windy or straight line runs.

| REF    | Description                          | PRICE   |
|--------|--------------------------------------|---------|
| HG/2R1 | Set of 2 black/yellow frames         | £146.02 |
| HG/3R1 | Set of 3 black/yellow frames         | £204.00 |
| HG/2R0 | Set of 2 frames with reflective sign | £146.02 |
| HG/3R0 | Set of 3 frames with reflective sign | £204.00 |
| BMUS1  | Optional rubber bases                | £27.92  |