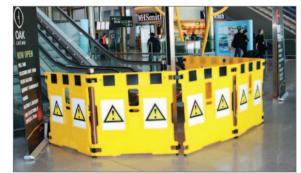

## HANDI-GUARD MAINTENANCE BARRIERS

- All panels are modular and can link together.
- Panels fold away for easy storage polyethylene plastic.
- Suitable for indoor and outdoor use.
- Permanent graphics with caution sign as standard.
- Interchangeable discs carry a variety of signage.
  Available in sets of 2 or 2 papels. each papel.
- Available in sets of 2 or 3 panels each panel 800mm high x 970mm wide x 30mm thick.
   Optional reflective red and white signage for outdoor use.
- Optional outdoor rubber base for windy or straight line runs.

| REF    | Description                          | PRICE   |
|--------|--------------------------------------|---------|
| HG/2R1 | Set of 2 black/yellow frames         | £146.02 |
| HG/3R1 | Set of 3 black/yellow frames         | £204.00 |
| HG/2R0 | Set of 2 frames with reflective sign | £146.02 |
| HG/3R0 | Set of 3 frames with reflective sign | £204.00 |
| BMUS1  | Optional rubber bases                | £27.92  |