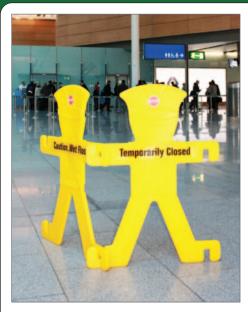

## MINDER BARRIER

- · Stand alone or link them together.
- · Fold away stand.
- · Stacks flat when stowed.
- Size 1030 x 780 x 26mm.
- · Weight 2.5kg.
- · Special colours and signs available.

| REF | PRICE  |
|-----|--------|
| MC1 | £60.13 |

- Six standard messages supplied with each minder:
  - Caution Out of service Caution - Wet floor Temporarily closed Danger - Keep out Cleaning in progress

Caution - Work area.