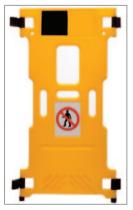

## MINDER BARRIER

- · Stand alone or link them together.
- · Fold away stand.
- · Stacks flat when stowed.
- Size 1030 x 780 x 26mm.
- · Weight 2.5kg.
- · Special colours and signs available.

| REF | PRICE  |
|-----|--------|
| MC1 | £60.13 |

- Six standard messages supplied with each minder:
  - Caution Out of service Caution - Wet floor Temporarily closed Danger - Keep out Cleaning in progress

Caution - Work area.