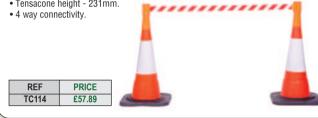

### **TENSACONE BARRIER TAPE SYSTEM**

- The Tensacone transforms a series of standard traffic cones into an adaptable, cost effective temporary barrier system for roadside, health and safety, maintenance and engineering applications.
- The unit fits to the top of any standard cone and incorporates 3.65m of retractable high visibility chevron webbing.
- Available in orange, yellow, green or blue.
  Tensacone height 231mm.