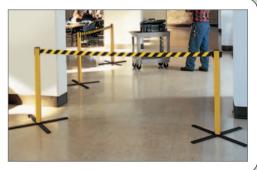

# **STOWAWAY KIT OF PORTABLE BARRIERS** . The Stowaway Kit is compact and lightweight and comes complete

- with a storage bag making the solution very portable and compact. The four post Stowaway Kit lets you establish an immediate 15m
- highly visible perimeter in just seconds.
- · Suitable for indoor and outdoor use.
- Stows easily in a car boot or cupboard.
- · Accommodates the full range of sign holders if required.
- Post 955mm high x 64mm dia tube.
- Base dia 750mm, weight 3kg.

| REF     | Description   | PRICE   |
|---------|---------------|---------|
| SA1/KIT | 4 posts & bag | £608.69 |