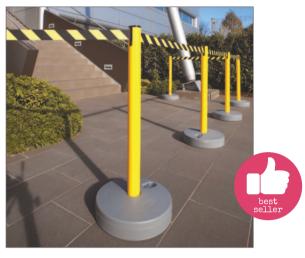

### **OUTDOOR POST BARRIERS**

- · Base can be filled with either sand or water.
- . When empty, extremely light for easy transportation.
- Delivered flat packed for easy storage.
- 2 way connectivity with 3.65m webbing.
  Strong UPVC post available in a choice of either black, red, blue, green or yellow colour.
- Post 960mm high x 64mm O/D. Base dia 380mm. Weight 2kg.
- · Webbing colour choice: red/black chevron, black/yellow chevron, black, red, blue, green,

| REF     | Description          | PRICE   |
|---------|----------------------|---------|
| 885-M/4 | Post with 3.65m belt | £119.77 |
| 885-R   | Receiver post 3.65m  | £110.93 |