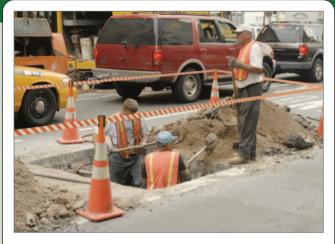

### **TENSACONE BARRIER TAPE SYSTEM**

- The Tensacone transforms a series of standard traffic cones into an adaptable, cost effective temporary barrier system for roadside, health and safety, maintenance and engineering applications.
- The unit fits to the top of any standard cone and incorporates 3.65m of retractable high visibility chevron webbing.
- Available in orange, yellow, green or blue.
  Tensacone height 231mm.