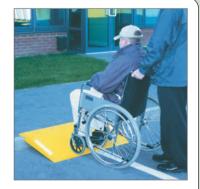

## **KERB RAMP**

- · Easy to transport lightweight construction.
- Anti-slip surface.
- GRP material no corrosion worries.
- Moulded in high visibility yellow and reflective strips.
   Non slip rubber feet.
   Motorised wheelchair capacity
- on heavy duty versions.

| REF        | Cap kg | Size W x D x H mm | PRICE   |
|------------|--------|-------------------|---------|
| 279.18.230 | 350    | 1250 x 600 x 50   | £137.18 |