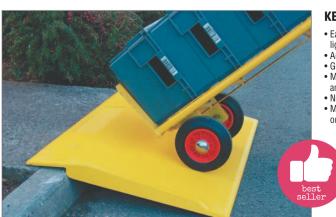

## **KERB RAMP**

- · Easy to transport lightweight construction.
- Anti-slip surface.
- GRP material no corrosion worries.
- Moulded in high visibility yellow and reflective strips.
   Non slip rubber feet.
   Motorised wheelchair capacity
- on heavy duty versions.

| REF        | Cap kg | Size W x D x H mm | PRICE   |
|------------|--------|-------------------|---------|
| 279.18.230 | 350    | 1250 x 600 x 50   | £137.18 |