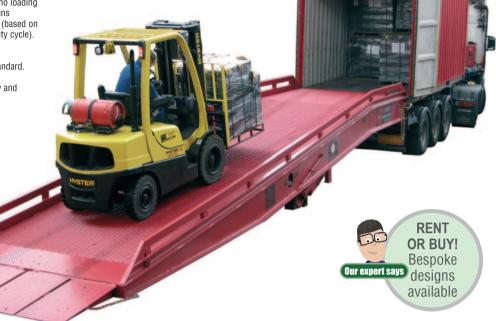

## **MOBILE YARDRAMP**

Fast and efficient loading and unloading of trucks/trailers by fork truck where no loading bay is present. Nine standard designs available to suit your requirements (based on capacity, physical operation and duty cycle). Specials also available.

• Manual hydraulic operation as standard.

· Maintenance service available.

• Fully compliant with all EU quality and safety standards.

Bespoke designs available.

| Classification | REF              | Capacity kg | Entry type | O/A length mm | Usable width mm |
|----------------|------------------|-------------|------------|---------------|-----------------|
| Standard       | SMY-14-9036-FW10 | 6000        | Folding    | 10900         |                 |
|                | SMY-16-9036-FW10 | 7000        | Foluling   | 11000         |                 |
| Deluxe         | SMY-16-9037-FW7  | 7000        | Integrated | 11400         | 2240            |
|                | SMY-24-9040-FW6  | 10000       | Folding    | 12200         | 2240            |
|                | SMY-24-9037-FW7  | 10000       | Integrated | 11400         |                 |
| Super deluxe   | SMY-27-9040-FW6  | 12000       | Folding    | 12200         |                 |
|                | SMY-33-9040-FW6  | 15000       | roiding    | 12200         | 2190            |