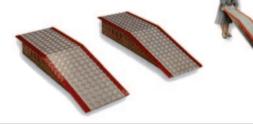

## **MOBILE ALUMINIUM** WHEEL RISER RAMPS

- Best used for high docks or low bed trailers. Backing onto risers to bring truck to dock level to allow for efficient loading or unloading of goods.
- . The mobility of the risers and easy application are ideal for any tyre size.

| Height | Approach | 475mm WIDTH |            | 610mm WIDTH |            |
|--------|----------|-------------|------------|-------------|------------|
| mm     | mm       | REF         | PRICE EACH | REF         | PRICE EACH |
| 150    | 553      | WR1845-6    | £1019.07   | WR2445-6    | £1162.89   |
| 200    | 710      | WR1852-8    | £1193.89   | WR2452-8    | £1378.60   |
| 250    | 890      | WR1859-10   | £1398.44   | WR2459-10   | £1604.24   |
| 300    | 1066     | WR1866-12   | £1621.59   | WR2466-12   | £1860.86   |

- Total max load cap 5400kg per unit with a top deck length of 610mm.
- · Wheels are fitted standard to all risers.