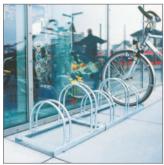

### **HIGH HOOP BIKE RACK**

- · Versions to hold 2 to 6 bicycles.
- · Strong steel construction.
- · Hot dip galvanised for long life.
- . Tyre widths up to 55mm.
- · Easy self assembly.
- Rack accessible from both sides.

Size: 415mm H x 390mm D x 350mm between wheels. 19mm dia tube wheel supports.

| No of bikes | O/Width mm | REF        | PRICE   |
|-------------|------------|------------|---------|
| 2           | 700        | 169.13.535 | £103.10 |
| 3           | 1050       | 169.18.628 | £127.97 |
| 4           | 1400       | 169.15.104 | £176.74 |
| 5           | 1750       | 169.14.981 | £198.24 |
| 6           | 2100       | 169.15.566 | £234.14 |