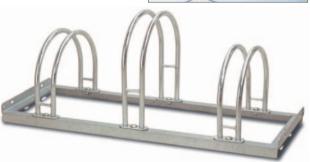

### **HIGH HOOP BIKE RACK**

- · Versions to hold 2 to 6 bicycles.
- · Strong steel construction.
- · Hot dip galvanised for long life.
- . Tyre widths up to 55mm.
- · Easy self assembly.
- Rack accessible from both sides.

Size: 415mm H x 390mm D x 350mm between wheels. 19mm dia tube wheel supports.

| No of bikes | O/Width mm | REF        | PRICE   |
|-------------|------------|------------|---------|
| 2           | 700        | 169.13.535 | £103.10 |
| 3           | 1050       | 169.18.628 | £127.97 |
| 4           | 1400       | 169.15.104 | £176.74 |
| 5           | 1750       | 169.14.981 | £198.24 |
| 6           | 2100       | 169.15.566 | £234.14 |