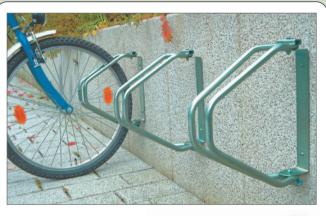

# WALL MOUNTED **BICYCLE RACK**

Individual bicycle rack units.

- · Adjustable through 180°.
- Wall mounting easily secured.
- Compact and flexible design.
- · Suitable for bicycle tyre widths up to 50mm.
- · Supplied with wall fixings.
- Fully assembled.

335mm H x 285mm D x 90mm W. 16mm dia tube wheel supports.