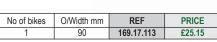

# WALL MOUNTED **BICYCLE RACK**

Individual bicycle rack units.

- · Adjustable through 180°.
- Wall mounting easily secured.
- Compact and flexible design.
- · Suitable for bicycle tyre widths up to 50mm.
- · Supplied with wall fixings.
- Fully assembled.

335mm H x 285mm D x 90mm W. 16mm dia tube wheel supports.