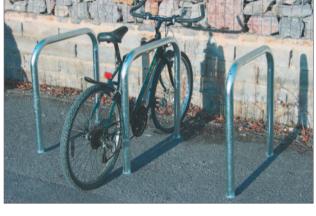

### **HIGH HOOP BIKE RACK**

- · Versions to hold 2 to 6 bicycles.
- · Strong steel construction.
- · Hot dip galvanised for long life.
- . Tyre widths up to 55mm.
- · Easy self assembly.
- Rack accessible from both sides.

Size: 415mm H x 390mm D x 350mm between wheels. 19mm dia tube wheel supports.

| No of bikes | O/Width mm | REF        | PRICE   |
|-------------|------------|------------|---------|
| 2           | 700        | 169.13.535 | £103.10 |
| 3           | 1050       | 169.18.628 | £127.97 |
| 4           | 1400       | 169.15.104 | £176.74 |
| 5           | 1750       | 169.14.981 | £198.24 |
| 6           | 2100       | 169.15.566 | £234.14 |