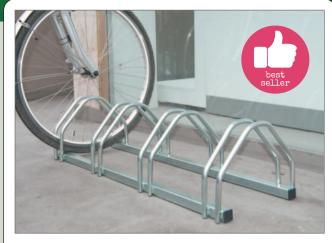

# **COMPACT BIKE RACK**

- Versions to hold 3, 4 or 5 bicycles.
  Zinc plated steel construction.
  Fully assembled.

- Suitable for bicycle tyre widths up to 50mm.
- Accessible from both sides.
- · Great value for money.
- Supplied with fixings.

Sizes (H x D x W mm):

3 bikes: 255 x 330 x 720 4 bikes: 255 x 330 x 1025

5 bikes: 255 x 330 x 1340 Wheel locators: 16mm dia tube.

Our expert says

**Accepts** 

any size of

bike!

| No of bikes | O/Width mm | REF        | PRICE  |
|-------------|------------|------------|--------|
| 3           | 720        | 169.28.632 | £65.47 |
| 4           | 1180       | 169.15.334 | £78.82 |
| 5           | 1340       | 169 19 382 | £92.54 |