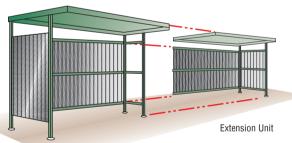

## Complete Shelter

| TRADITIONAL SHELTER - EXTENSION |             |             |             |          |  |
|---------------------------------|-------------|-------------|-------------|----------|--|
| H x W x D                       | Side panels | Back option | REF         | PRICE    |  |
| 2180 x 2450<br>x 1900           | Galvanised  | Open        | SC211924GEA | £1476.32 |  |
|                                 |             | Closed      | SC211924KEA | £1680.95 |  |
|                                 | Perforated  | Open        | SC211924BEA | £2185.89 |  |
|                                 |             | Closed      | SC211924CEA | £2518.10 |  |
| 2180 x 2450<br>x 2500           | Galvanised  | Open        | SC212524GEA | £1561.35 |  |
|                                 |             | Closed      | SC212524KEA | £1767.32 |  |
|                                 | Perforated  | Open        | SC212524BEA | £2369.28 |  |
|                                 |             | Closed      | SC212524CEA | £2762.60 |  |
| 2180 x 3060<br>x 1900           | Galvanised  | Open        | SC211930GEA | £2046.38 |  |
|                                 |             | Closed      | SC211930KEA | £2180.58 |  |
|                                 | Perforated  | Open        | SC211930BEA | £2736.03 |  |
|                                 |             | Closed      | SC211930CEA | £3118.73 |  |
| 2180 x 3060<br>x 2500           | Galvanised  | Open        | SC212530GEA | £2216.46 |  |
|                                 |             | Closed      | SC212530KEA | £2261.64 |  |
|                                 | Perforated  | Open        | SC212530BEA | £3003.12 |  |
|                                 |             | Closed      | SC212530CEA | £3417.71 |  |