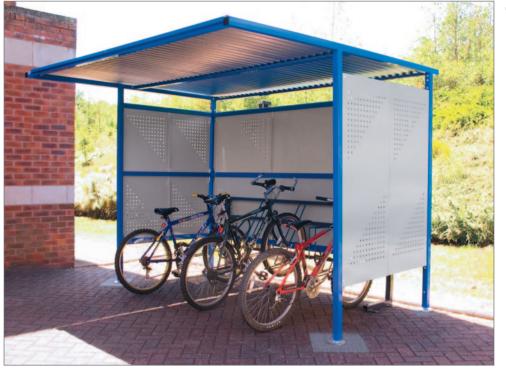

## **CYCLE SHELTERS**

These shelters provide storage and security with a screened appearance for landscaped sites. Selected shelters can also be used for mixed parking of both cycles and motorcycles by fitting bike racks in one section.

- Robust all-weather construction.
  Choice of galvanised or powder coated sheet steel side and back panels.
  Adjustable feet for on-site positioning.
- · Parabolts for surface mounting
- included. Must be bolted to 250mm thick concrete for stability.
- · Site survey and installation
- service available.
- Perforated panels are supplied light grey as standard.
- Cycle racks and hoops sold separately.
- Choice of powder coated colours: grey, blue, red, green or black.

## Our expert says

**Gives shelter** to bikes & motorcycles plus a place to secure them

SHELTER LAYOUTS Specify the deeper 2500mm shelters for motorcycle and scooter storage.

| TRADITIONAL SHELTER   |             |             |             |          |  |
|-----------------------|-------------|-------------|-------------|----------|--|
| H x W x D             | Side panels | Back option | REF         | PRICE    |  |
| 2180 x 2450<br>x 1900 | Galvanised  | Open        | SC211924GXX | £1704.87 |  |
|                       |             | Closed      | SC211924KXX | £1963.98 |  |
|                       | Perforated  | Open        | SC211924BXX | £2433.06 |  |
|                       |             | Closed      | SC211924CXX | £2826.39 |  |
| 2180 x 2450<br>x 2500 | Galvanised  | Open        | SC212524GXX | £1851.04 |  |
|                       |             | Closed      | SC212524KXX | £2082.25 |  |
|                       | Perforated  | Open        | SC212524BXX | £2664.27 |  |
|                       |             | Closed      | SC212524CXX | £3044.31 |  |
| 2180 x 3060<br>x 1900 | Galvanised  | Open        | SC211930GXX | £2192.54 |  |
|                       |             | Closed      | SC211930KXX | £2438.37 |  |
|                       | Perforated  | Open        | SC211930BXX | £2934.02 |  |
|                       |             | Closed      | SC211930CXX | £3363.23 |  |
| 2180 x 3060<br>x 2500 | Galvanised  | Open        | SC212530GXX | £2378.58 |  |
|                       |             | Closed      | SC212530KXX | £2628.39 |  |
|                       | Perforated  | Open        | SC212530BXX | £3271.54 |  |
|                       |             | Closed      | SC212530CXX | £3719.35 |  |