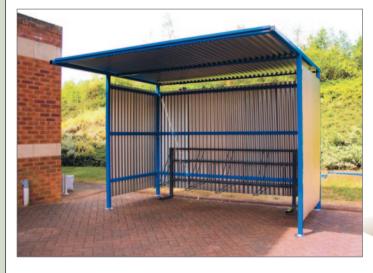

## **CYCLE SHELTERS**

These shelters provide storage and security with a screened appearance for landscaped sites. Selected shelters can also be used for mixed parking of both cycles and motorcycles by fitting bike racks in one section.

- Robust all-weather construction.
  Choice of galvanised or powder coated sheet steel side and back panels.
  Adjustable feet for on-site positioning.
- · Parabolts for surface mounting
- included. Must be bolted to 250mm thick concrete for stability.
- · Site survey and installation
- service available.
- Perforated panels are supplied light grey as standard.
- Cycle racks and hoops sold separately.
- Choice of powder coated colours: grey, blue, red, green or black.

## Our expert says

**Gives shelter** to bikes & motorcycles plus a place to secure them

SHELTER LAYOUTS Specify the deeper 2500mm shelters for motorcycle and scooter storage.

| TRADITIONAL SHELTER   |             |             |             |          |  |
|-----------------------|-------------|-------------|-------------|----------|--|
| H x W x D             | Side panels | Back option | REF         | PRICE    |  |
| 2180 x 2450<br>x 1900 | Galvanised  | Open        | SC211924GXX | £1704.87 |  |
|                       |             | Closed      | SC211924KXX | £1963.98 |  |
|                       | Perforated  | Open        | SC211924BXX | £2433.06 |  |
|                       |             | Closed      | SC211924CXX | £2826.39 |  |
| 2180 x 2450<br>x 2500 | Galvanised  | Open        | SC212524GXX | £1851.04 |  |
|                       |             | Closed      | SC212524KXX | £2082.25 |  |
|                       | Perforated  | Open        | SC212524BXX | £2664.27 |  |
|                       |             | Closed      | SC212524CXX | £3044.31 |  |
| 2180 x 3060<br>x 1900 | Galvanised  | Open        | SC211930GXX | £2192.54 |  |
|                       |             | Closed      | SC211930KXX | £2438.37 |  |
|                       | Perforated  | Open        | SC211930BXX | £2934.02 |  |
|                       |             | Closed      | SC211930CXX | £3363.23 |  |
| 2180 x 3060<br>x 2500 | Galvanised  | Open        | SC212530GXX | £2378.58 |  |
|                       |             | Closed      | SC212530KXX | £2628.39 |  |
|                       | Perforated  | Open        | SC212530BXX | £3271.54 |  |
|                       |             | Closed      | SC212530CXX | £3719.35 |  |