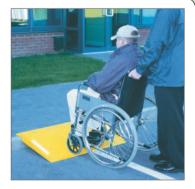

## **KERB RAMP**

- · Easy to transport lightweight construction.
- Anti-slip surface.
- GRP material no corrosion worries.
- Moulded in high visibility yellow and reflective strips.
  Non slip rubber feet.
  Motorised wheelchair capacity
- on heavy duty versions.

| REF        | Cap kg | Size W x D x H mm | PRICE   |
|------------|--------|-------------------|---------|
| 279.18.230 | 350    | 1250 x 600 x 50   | £148.42 |