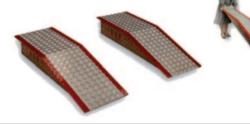

## **MOBILE ALUMINIUM** WHEEL RISER RAMPS

- Best used for high docks or low bed trailers. Backing onto risers to bring truck to dock level to allow for efficient loading or unloading of goods.
- . The mobility of the risers and easy application are ideal for any tyre size.

| Height | Approach | 475mm WIDTH |            | 610mm WIDTH |            |
|--------|----------|-------------|------------|-------------|------------|
| mm     | mm       | REF         | PRICE EACH | REF         | PRICE EACH |
| 150    | 553      | WR1845-6    | £1019.07   | WR2445-6    | £1162.89   |
| 200    | 710      | WR1852-8    | £1193.89   | WR2452-8    | £1378.60   |
| 250    | 890      | WR1859-10   | £1398.44   | WR2459-10   | £1604.24   |
| 300    | 1066     | WR1866-12   | £1621.59   | WR2466-12   | £1860.86   |

- Total max load cap 5400kg per unit with a top deck length of 610mm.
- · Wheels are fitted standard to all risers.