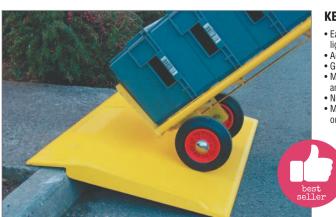

## **KERB RAMP**

- · Easy to transport lightweight construction.
- Anti-slip surface.
- GRP material no corrosion worries.
- Moulded in high visibility yellow and reflective strips.
  Non slip rubber feet.
  Motorised wheelchair capacity
- on heavy duty versions.

| REF        | Cap kg | Size W x D x H mm | PRICE   |
|------------|--------|-------------------|---------|
| 279.18.230 | 350    | 1250 x 600 x 50   | £148.42 |