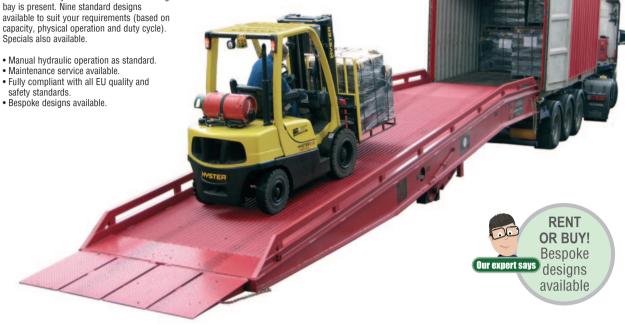

## **MOBILE YARDRAMP**

Fast and efficient loading and unloading of trucks/trailers by fork truck where no loading bay is present. Nine standard designs available to suit your requirements (based on capacity, physical operation and duty cycle). Specials also available.