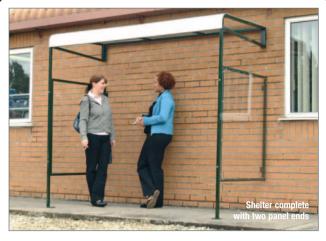

## MEET AND GREET SHELTER

Provides a sheltered area for outdoor meet areas and cover for smokers.

- . Complies with smoking regulations 2007.
- · Mild steel powder coated green framework.
- Side panels and roof in 16mm polycarbonate sheet which is resealable, shatter resistant and recyclable.
- · Roof capping in galvanised sheet steel.
- Size: L x W x H mm 2440 x 1100 x 2250.
- · Choose between open panel ends or
- add single or double panels as an extra.
- · Supplied knock down for ease of installation. • Please note - a fork lift will be needed to unload the panelled section.

| REF    | Description                           | PRICE    |
|--------|---------------------------------------|----------|
| BSSW6Z | Roof shelter C/W uprights - open ends | £1417.40 |
| BSSP7Z | Single panel ends 1220 x 80 x 1085mm  | £498.24  |