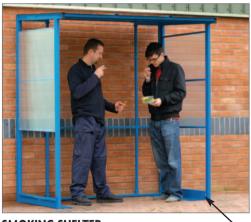

## **SMOKING SHELTER**

A robust smoking shelter that is easy to install. These units are supplied complete with 2 braces which fit securely over the bottom leg brace. This allows you to place six 600 x 600mm paving slabs directly on top to secure the unit in place. This also gives a neatly finished and firm standing area.

- · Complies with smoking regulations 2007.
- Supplied knockdown.
- No fixing required simply secure this unit by using six 600 x 600mm paving slabs (not supplied).
- · Fabricated from robust heavy duty box section.
- Complemented by Tri Wall fluted plastic side panels and a galvanised sheet steel roof.

| REF    | O/S L x W x H mm   | PRICE    |
|--------|--------------------|----------|
| BSS204 | 1980 x 1250 x 2040 | £1631.72 |

NB A fork lift will be needed to unload this unit.