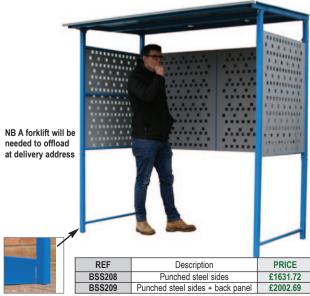

## **SMOKING SHELTER**

Modern aesthetic looking smoking shelter that is fabricated from heavy duty box section fitted with punched steel sides and/or back panel. Galvanised steel roof. Powder coated paint finish.

- . Complies to smoking regulations 2007.
- Supplied knockdown.
- O/S L x W x H: 1980 x 1250 x 2040mm.

  No fixing required, simply secure this unit to the ground with six 600 x 600mm. paving slabs (not supplied). The unit comes supplied with 2 base braces that fit securely over the bottom leg frame, which allow the slabs to hold unit in place.