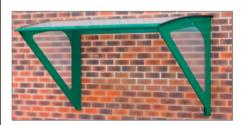

## WALL MOUNTED SMOKING SHELTERS

Aimed at helping companies comply with the ban on smoking at work and in public places.

- · Mild steel framework, powder coated finish.
- Translucent polycarbonate panels to provide UV protection.
- · Easy bolt point installation.
- · Supplied in knock down format for easy on site handling.
- Provides shelter cover for 3 and 8 people respectively.
- · Choice of frame colours: green, grey or blue please specify.

| REF      | Size H x W x D mm  | PRICE   |
|----------|--------------------|---------|
| SS102015 | 1100 x 2000 x 1100 | £939.74 |

| REF      | Size H x W x D mm  | PRICE    |
|----------|--------------------|----------|
| SS241930 | 2270 x 3000 x 1900 | £1567.15 |