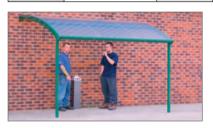

## MEET AND GREET SHELTER

Provides a sheltered area for outdoor meet areas and cover for smokers.

- . Complies with smoking regulations 2007.
- · Mild steel powder coated green framework.
- Side panels and roof in 16mm polycarbonate sheet which is resealable, shatter resistant and recyclable.
- · Roof capping in galvanised sheet steel.
- Size: L x W x H mm 2440 x 1100 x 2250.
- · Choose between open panel ends or
- add single or double panels as an extra.
- · Supplied knock down for ease of installation. • Please note - a fork lift will be needed to unload the panelled section.

| REF    | Description                           | PRICE    |
|--------|---------------------------------------|----------|
| BSSW6Z | Roof shelter C/W uprights - open ends | £1417.40 |
| BSSP7Z | Single panel ends 1220 x 80 x 1085mm  | £498.24  |