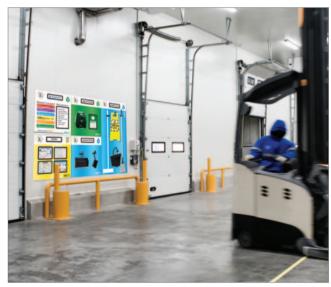

## **SHADOW BOARDS**

Shadow Boards have been designed to keep cleaning and workplace tools organised and stored in the correct place. There are 9 standard boards within the range: cleaning boards, fire safety, first aid, eyewash, info boards, easy wipe or general notice boards.

- Boards define where tools and equipment should be kept.
- Save time searching for tools.
- Increase productivity and efficiency.
  Compliance with 5S lean system.
- 750 x 750mm size (SHB006 - 1500 x 750mm).
- (SHB006 1500 x 750mm).
  Use in a range of workplace environments, from factories,
- warehouses and stores to offices. • Available in 4 colours: blue, green, red or yellow except SHB001 and SHB003 which are only available in white.
- Customise with title frames.
- Supplied with products on display.
- PVC boards 10mm thick, requires simple assembly.
- Pre-drilled for easy installation and supplied with fixings.