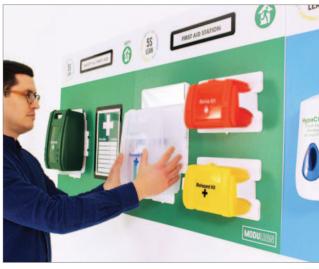

## **SHADOW BOARDS**

Shadow Boards have been designed to keep cleaning and workplace tools organised and stored in the correct place. There are 9 standard boards within the range: cleaning boards, fire safety, first aid, eyewash, info boards, easy wipe or general notice boards.

- Boards define where tools and equipment should be kept.
- Save time searching for tools.
- Increase productivity and efficiency.
  Compliance with 5S lean system.
- 750 x 750mm size (SHB006 - 1500 x 750mm).
- (SHB006 1500 x 750mm).
  Use in a range of workplace environments, from factories,
- warehouses and stores to offices. • Available in 4 colours: blue, green, red or yellow except SHB001 and SHB003 which are only available in white.
- Customise with title frames.
- Supplied with products on display.
- PVC boards 10mm thick, requires simple assembly.
- Pre-drilled for easy installation and supplied with fixings.