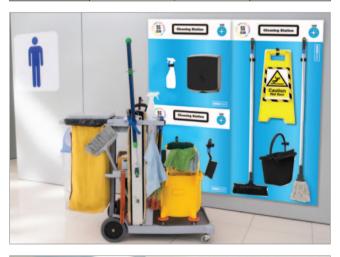

## **SHADOW BOARDS**

Shadow Boards have been designed to keep cleaning and workplace tools organised and stored in the correct place. There are 9 standard boards within the range: cleaning boards, fire safety, first aid, eyewash, info boards, easy wipe or general notice boards.

- Boards define where tools and equipment should be kept.
- Save time searching for tools.
- Increase productivity and efficiency.
  Compliance with 5S lean system.
- 750 x 750mm size (SHB006 - 1500 x 750mm).
- (SHB006 1500 x 750mm).
  Use in a range of workplace environments, from factories,
- warehouses and stores to offices. • Available in 4 colours: blue, green, red or yellow except SHB001 and SHB003 which are only available in white.
- Customise with title frames.
- Supplied with products on display.
- PVC boards 10mm thick, requires simple assembly.
- Pre-drilled for easy installation and supplied with fixings.