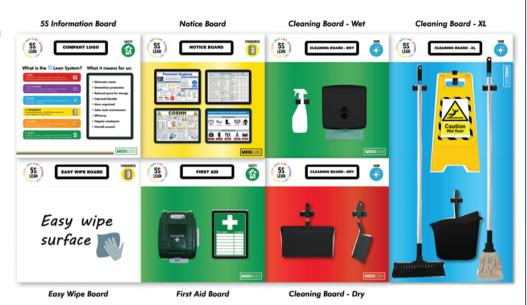

## **SHADOW BOARDS**

Shadow Boards have been designed to keep cleaning and workplace tools organised and stored in the correct place. There are 9 standard boards within the range: cleaning boards, fire safety, first aid, eyewash, info boards, easy wipe or general notice boards.

- Boards define where tools and equipment should be kept.
- Save time searching for tools.
- Increase productivity and efficiency.
  Compliance with 5S lean system.
- 750 x 750mm size (SHB006 - 1500 x 750mm).
- (SHB006 1500 x 750mm).
  Use in a range of workplace environments, from factories,
- warehouses and stores to offices. • Available in 4 colours: blue, green, red or yellow except SHB001 and SHB003 which are only available in white.
- Customise with title frames.
- Supplied with products on display.
- PVC boards 10mm thick, requires simple assembly.
- Pre-drilled for easy installation and supplied with fixings.

| REF    | Description            | PRICE   |
|--------|------------------------|---------|
|        |                        | -       |
| SHB001 | 5S information board   | £123.73 |
| SHB002 | Notice board           | £123.73 |
| SHB003 | Easy wipe board        | £123.73 |
| SHB004 | Cleaning board dry     | £161.70 |
| SHB005 | Cleaning board wet     | £161.70 |
| SHB006 | Cleaning board XL      | £274.40 |
| SHB007 | First aid board        | £161.70 |
| SHB009 | Eyewash/accident board | £186.20 |
| SHB010 | Fire safety board      | £211.93 |