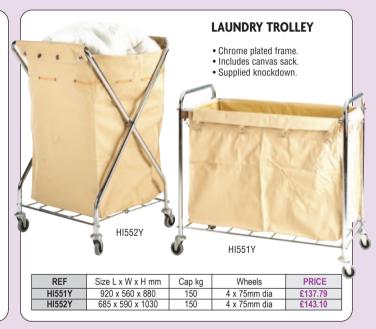

## JANITORIAL EQUIPMENT



## JANITORIAL MOP WRINGER BUCKETS

Durable range of recyclable plastic bucket and wringer mopping combination.

- Polyethylene and steel construction.
- · Sturdy lifting handle.
- Colour coded to prevent cross contamination. Choose from yellow, green, red or blue.
- · For use with Kentucky mops or socket mops.
- Ladybug models have a built-in dirt sump and grid to help keep water cleaner.

| REF          | Cap Itr | Size L x W x H mm | PRICE  |
|--------------|---------|-------------------|--------|
| TC20/BBRS    | 13      | 462 x 377 x 735   | £80.42 |
| LADYBUG/BBSY | 9       | 415 x 302 x 715   | £45.26 |







## FOLDING NET BAG TROLLEY

Heavy duty, multipurpose service cart. Ideal for moving bulky items in retail stores, laundries, hospitals and waste management.

- Size open:
- 915 x 620 x 610 mm. • 125mm dia rubber tyred wheels.
- Finish painted silver.
- REF
   Detail
   PRICE

   215
   With one net
   £278.36