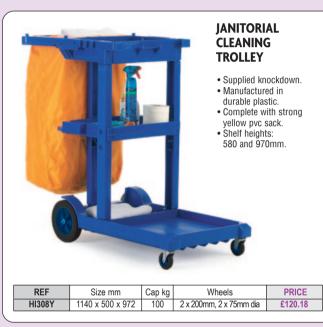

## JANITORIAL EQUIPMENT



## JANITORIAL MOP WRINGER BUCKETS

Durable range of recyclable plastic bucket and wringer mopping combination.

- Polyethylene and steel construction.
- · Sturdy lifting handle.
- Colour coded to prevent cross contamination. Choose from yellow, green, red or blue.
- · For use with Kentucky mops or socket mops.
- Ladybug models have a built-in dirt sump and grid to help keep water cleaner.

| REF          | Cap Itr | Size L x W x H mm | PRICE  |
|--------------|---------|-------------------|--------|
| TC20/BBRS    | 13      | 462 x 377 x 735   | £80.42 |
| LADYBUG/BBSY | 9       | 415 x 302 x 715   | £45.26 |







## FOLDING NET BAG TROLLEY

Heavy duty, multipurpose service cart. Ideal for moving bulky items in retail stores, laundries, hospitals and waste management.

- Size open:
- 915 x 620 x 610 mm. • 125mm dia rubber tyred wheels.
- Finish painted silver.
- REF
   Detail
   PRICE

   215
   With one net
   £278.36