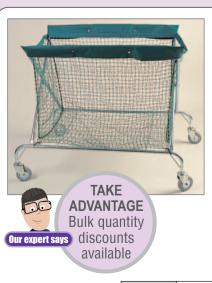

## FOLDING NET BAG TROLLEY

Heavy duty, multipurpose service cart. Ideal for moving bulky items in retail stores, laundries, hospitals and waste management.

- Size open:
- 915 x 620 x 610 mm. • 125mm dia rubber tyred wheels.
- Finish painted silver.
- REF
   Detail
   PRICE

   215
   With one net
   £278.36