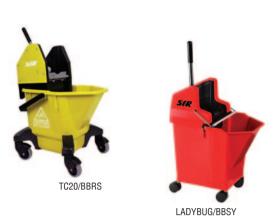

## JANITORIAL MOP WRINGER BUCKETS

Durable range of recyclable plastic bucket and wringer mopping combination.

- Polyethylene and steel construction.
- · Sturdy lifting handle.
- Colour coded to prevent cross contamination. Choose from yellow, green, red or blue.
- · For use with Kentucky mops or socket mops.
- Ladybug models have a built-in dirt sump and grid to help keep water cleaner.

| REF          | Cap Itr | Size L x W x H mm | PRICE  |
|--------------|---------|-------------------|--------|
| TC20/BBRS    | 13      | 462 x 377 x 735   | £80.42 |
| LADYBUG/BBSY | 9       | 415 x 302 x 715   | £45.26 |