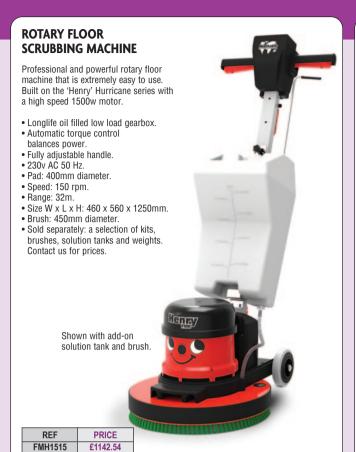

## **ROTARY FLOOR CLEANING MACHINE**

Powerful heavy duty machine with a 1500w long life motor. User comfort with a fully adjustable handle and simple controls.

- Available in 2 different speeds.
- Easy plugged cable storage.
- Range: 32m.
- Brush: 450mm dia.

- Dry vacuum optional.
  Size W x L x H: 460 x 560 x 1250mm.
- . Optional: solution tank and wide range of accessories to cover a whole range of floor care maintenance from scrubbing, polishing, buffing, burnishing or spray cleaning. Contact us for prices.



| REF      | Speed rpm | Power        | PRICE    |
|----------|-----------|--------------|----------|
| HFM1523G | 230       | 230v 50/60Hz | £1152.14 |
| HFM1530G | 300       | 230v 50/60Hz | £1286.56 |