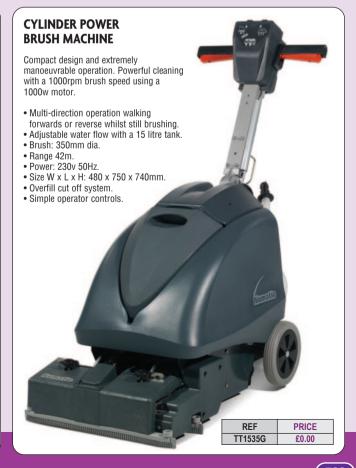

## **ROTARY FLOOR CLEANING MACHINE**

Powerful heavy duty machine with a 1500w long life motor. User comfort with a fully adjustable handle and simple controls.

- Available in 2 different speeds.
- Easy plugged cable storage.
- Range: 32m.
- Brush: 450mm dia.

- Dry vacuum optional.
  Size W x L x H: 460 x 560 x 1250mm.
- . Optional: solution tank and wide range of accessories to cover a whole range of floor care maintenance from scrubbing, polishing, buffing, burnishing or spray cleaning. Contact us for prices.



| REF      | Speed rpm | Power        | PRICE    |
|----------|-----------|--------------|----------|
| HFM1523G | 230       | 230v 50/60Hz | £1152.14 |
| HFM1530G | 300       | 230v 50/60Hz | £1286.56 |