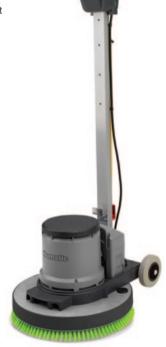

## **ROTARY FLOOR CLEANING MACHINE**

Powerful heavy duty machine with a 1500w long life motor. User comfort with a fully adjustable handle and simple controls.

- Available in 2 different speeds.
- Easy plugged cable storage.
- Range: 32m.
- Brush: 450mm dia.

- Dry vacuum optional.
  Size W x L x H: 460 x 560 x 1250mm.
- . Optional: solution tank and wide range of accessories to cover a whole range of floor care maintenance from scrubbing, polishing, buffing, burnishing or spray cleaning. Contact us for prices.

| REF      | Speed rpm | Power        | PRICE    |
|----------|-----------|--------------|----------|
| HFM1523G | 230       | 230v 50/60Hz | £1152.14 |
| HFM1530G | 300       | 230v 50/60Hz | £1286.56 |