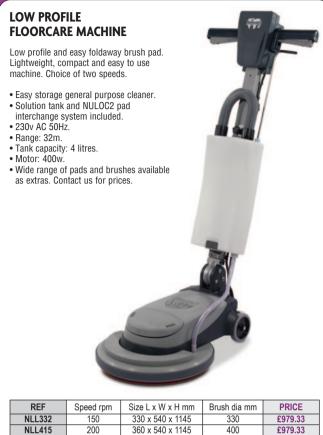

## **ROTARY FLOOR CLEANING MACHINE**

Powerful heavy duty machine with a 1500w long life motor. User comfort with a fully adjustable handle and simple controls.

- Available in 2 different speeds.
- Easy plugged cable storage.
- Range: 32m.
- Brush: 450mm dia.

- Dry vacuum optional.
  Size W x L x H: 460 x 560 x 1250mm.
- . Optional: solution tank and wide range of accessories to cover a whole range of floor care maintenance from scrubbing, polishing, buffing, burnishing or spray cleaning. Contact us for prices.



| REF      | Speed rpm | Power        | PRICE    |
|----------|-----------|--------------|----------|
| HFM1523G | 230       | 230v 50/60Hz | £1152.14 |
| HFM1530G | 300       | 230v 50/60Hz | £1286.56 |