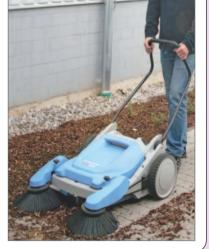

## HAND POWER **SWEEPER**

Designed for indoor and outdoor use to clear up dirt, dust and light debris from warehouse floors, pavements, yards and driveways

- Side brushes are foldable and height adjustable.
- · Alternating hard and soft double bristles.
- Manual operation with
- height adjustable handle. · Easy to empty waste bin.
- · Freewheel system.

RFF C800

• Size L x W x H: 980 x 850 x 390mm. · Waste capacity: 30 litres.

PRICE

£798.25

524