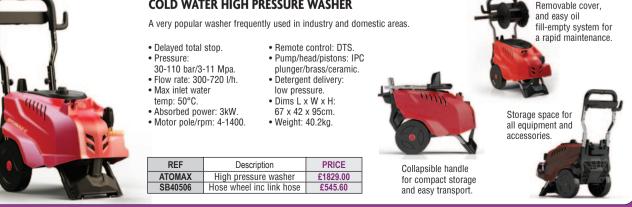

ce. The design includes an auto shutdown system to improve lifespan and reduces power consumption.

- · Roto mold trolley.
- Integrated hose drum.
- 15m high-pressure hose.
- . 5m power lead with cable reel. Dirtkiller and Vario-Jet lances
- with stainless steel pipe.
- · Neat arrangement system for easy storage.

REF PRICE ACT1152TST £1278.75

## HAND POWER **SWEEPER**

Designed for indoor and outdoor use to clear up dirt, dust and light debris from warehouse floors, pavements, yards and driveways

- Side brushes are foldable and height adjustable.
- · Alternating hard and soft double bristles.
- Manual operation with
- height adjustable handle. · Easy to empty waste bin.
- · Freewheel system.

RFF C800

• Size L x W x H: 980 x 850 x 390mm. · Waste capacity: 30 litres.

PRICE

£798.25





524