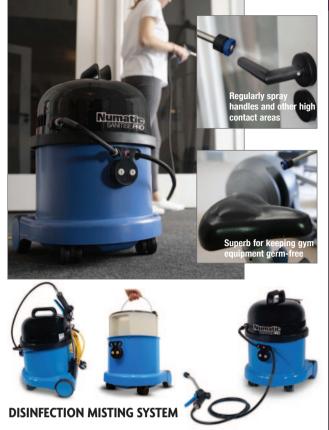

## CLEANING MACHINES

An effective and easy way to sanitise public areas to help maintain a safe, healthy, clean environment. Specifically built for use in commercial locations, hospitals, schools, gyms and workplaces. Disinfectant is dispersed uniformly and efficiently. Use in conjunction with TECcare Control high level concentrate for single action cleaning and disinfecting to kill 99.999% of pathogens. Do not spray near electrical items.

- High pressure 15 bar/217psi spray lance creates a swirling mist which covers surfaces and contact locations.
- Optimal spray distance: 100cm.
  Droplet size: 65-75 microns.
- . Drying time: under 10 minutes. . 5 litre easy fill tank.
- 10m hi-vis cable.
- · Food safe, safe on all surfaces.
- Non-toxic, non-irritant. · Stainless steel nozzle with hand
- trigger and 2.2m of heavy duty hose. Flow rate: 150ml/min.
- · Supplied with one 250ml bottle of disinfectant.

| A REAL PROPERTY. | REF       | Description                         | PRICE   |
|------------------|-----------|-------------------------------------|---------|
|                  | ACT912476 | Disinfection misting unit           | £649.33 |
|                  | ACT912797 | 250ml bottle disinfectant (6 pack)  | £109.78 |
|                  | ACT912799 | 1000ml bottle disinfectant (6 pack) | £439.67 |
|                  | ACT912984 | Replacement lance kit               | £206.59 |