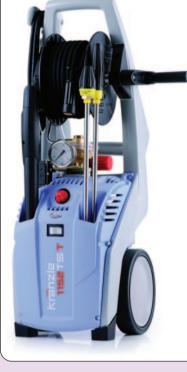

## **COLD WATER PRESSURE WASHER**

This quiet running, 240v cold water pressure washer, comes with two lance types so there is no job too big or small for this machine. With 30-130 BAR and 10 litre per minute it can't be beaten on performance. The design includes an auto shutdown system to improve lifespan and reduces power consumption.

- · Roto mold trolley.
- Integrated hose drum.
- 15m high-pressure hose.
- . 5m power lead with cable reel. Dirtkiller and Vario-Jet lances
- with stainless steel pipe.
- · Neat arrangement system for easy storage.

REF PRICE ACT1152TST £1278.75