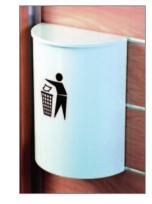

## **INTERNAL WALL BINS**

Powder coated Zintec steel - 20 litre capacity. Supplied as a pack of 2. Size - 395W x 190D x 480H mm.

· Available in white, black, blue, red, green and yellow.

| REF   | Description                   | PRICE  |
|-------|-------------------------------|--------|
| 464   | Pack of 2 bins - no lid       | £99.00 |
| 464T  | Pack of 2 bins - with lid     | £77.77 |
| 464/L | Optional galvanised liner (2) | £65.01 |