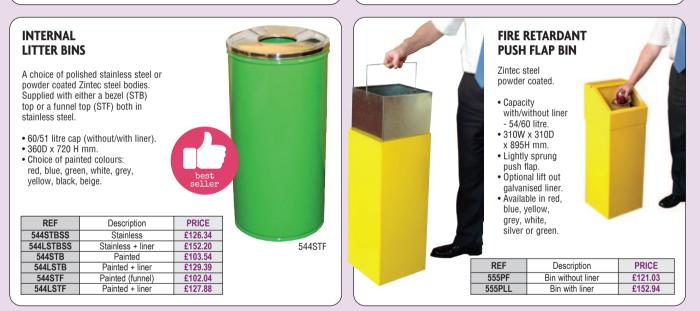

## **INTERNAL LITTER BINS**

- · Zintec steel body with a stainless top.
- Choice of bezel or swivel top.
- An optional galvanised metal liner is included.
- Choice of colours: white, black, grey, blue, green, red, yellow, beige, maroon and silver.

| 701L 455x760 120 Swivel lid £203.82   701STB 455x760 120 Bezel top £179.47 | REF    | Size D x H mm | Cap Itr | Тор        | PRICE   |
|----------------------------------------------------------------------------|--------|---------------|---------|------------|---------|
| 701STB 455x760 120 Bezel top £179.47                                       | 701L   | 455x760       | 120     | Swivel lid | £203.82 |
|                                                                            | 701STB | 455x760       | 120     | Bezel top  | £179.47 |