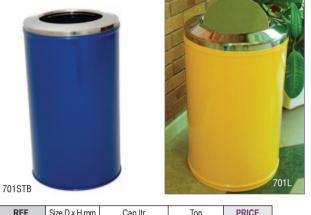

## **INTERNAL LITTER BINS**

- · Zintec steel body with a stainless top.
- Choice of bezel or swivel top.
- An optional galvanised metal liner is included.
- Choice of colours: white, black, grey, blue, green, red, yellow, beige, maroon and silver.

| 701L 455x760 120 Swivel lid £203.82   701STB 455x760 120 Bezel top £179.47 | REF    | Size D x H mm | Cap Itr | Тор        | PRICE   |
|----------------------------------------------------------------------------|--------|---------------|---------|------------|---------|
| 701STB 455x760 120 Bezel top £179.47                                       | 701L   | 455x760       | 120     | Swivel lid | £203.82 |
|                                                                            | 701STB | 455x760       | 120     | Bezel top  | £179.47 |