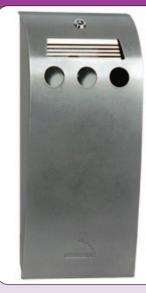

#### WALL MOUNTED **CURVED CIGARETTE BINS**

Choice of two sizes with stylish curved aluminium design.

- . Slim low profile.
- Locking.
- Compact wall mounting.

| REF      | H x W x D mm   | PRICE  |
|----------|----------------|--------|
| WALL/CAC | 250 x 175 x 68 | £69.98 |
| WALL/LAC | 400 x 175 x 68 | £96.23 |