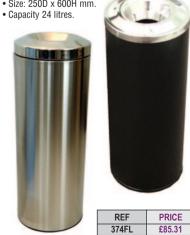

#### **FIRE RETARDANT BIN**

Self-extinguishing bin in either stainless steel or powder coated black, white, red, blue, green, silver or beige.

• Size: 250D x 600H mm.