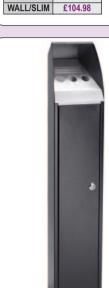

### **TAPERED FREE STANDING CIGARETTE BIN**

Stylish and aesthetic look. Use outside of buildings, especially at entrance points to avoid unsightly cigarette ends on the ground.

- Dimensions H x W x D:
- 940 x 240 x 190mm.

   Large collection capacity.
- Includes base mounting fixings.
- · Heavy duty secure locking system.
- · Made from galvanised and stainless steel.
- · Black and silver finish.

| REF      | PRICE   |
|----------|---------|
| CIG/TAPB | £314.83 |