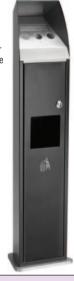

### **TAPERED FREE STANDING CIGARETTE AND LITTER BIN**

Elegant looking litter bin with integral ash bin. Ideal for use at building entrances to avoid unattractive cigarette ends and litter on the ground.

- Size H x W x D: 940 x 240 x 190mm.
- High collection capacity.
  Includes fixings for base mounting.
- . Heavy duty secure lock.
- · Made in galvanised and stainless steel.
- · Black and silver colour.