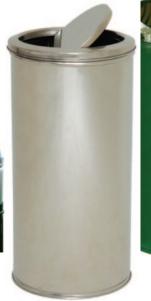

## FIRE RETARDANT SWIVEL TOP BINS

Bright polished stainless steel or powder coated Zintec steel body (colours: red, blue, green, black, silver, grey, beige).

- · Stainless steel lift off top assembly.
- · Easy lift out galvanised liner.
- Size: 360D x 720H mm.
- · Capacity 51 litres.