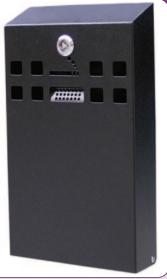

#### **SLIMLINE CIGARETTE BIN**

Immensely strong, well thought out slim compact design which is wall mounted and has a lockable mechanism.

- Epoxy powder coated finish.
- Low profile

REF

• H x W x D: 375 x 220 x 75mm.