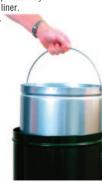

## FIRE RETARDANT SWIVEL TOP BINS

Bright polished stainless steel or powder coated Zintec steel body (colours: red, blue, green, black, silver, grey, beige).

- · Stainless steel lift off top assembly.
- · Easy lift out galvanised liner.
- Size: 360D x 720H mm.
- · Capacity 51 litres.